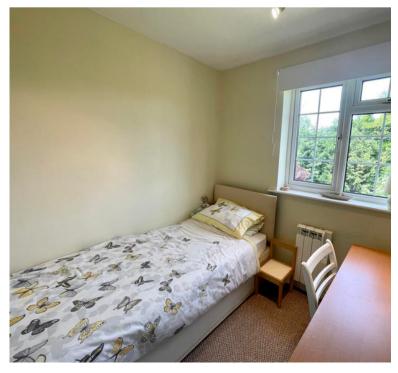

### Bedroom 4

 $2.26m\times2.39m\,(7'\,5''\times7'\,10'')\,With\,UPVC\,window\,to\,the\,rear,\,wall\,\,mounted\,\,electric\,\,heater,\,ceiling\,pendant\,\,lighting\,\,and\,\,fully\,\,carpeted.$ 