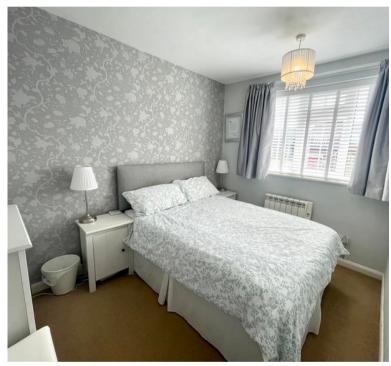

### Redroom 1

 $3.18\,\mathrm{m} \times 4.24\,\mathrm{m}$  (10' 5" x 13' 11") An impressive sized master bedroom with UPVC window to the front, wall mounted electric heater, ample storage, sink unit and corner step in shower cubicle.