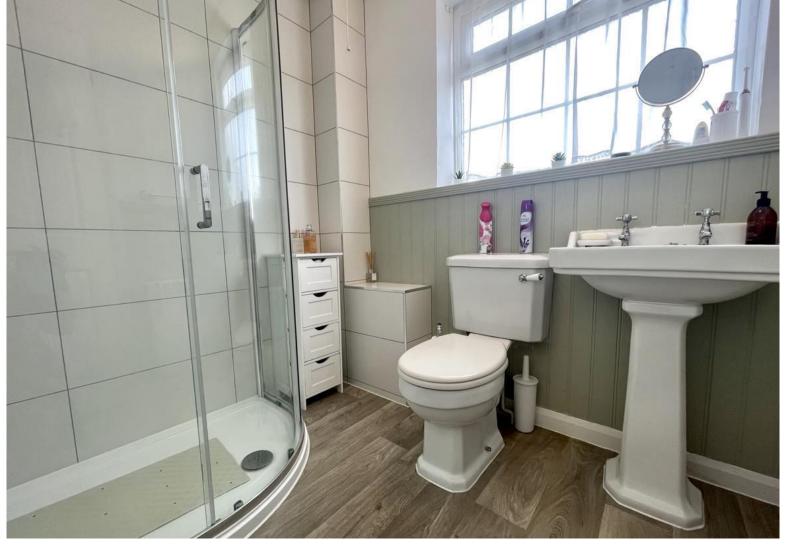

### Shower Room

 $1.88 \,\mathrm{m} \times 2.18 \,\mathrm{m}$  (6' 2"  $\times$  7' 2") With a large, fully tiled step in shower cubicle with wall mounted shower, wall mounted electric heater, low flush toilet, hand wash basin, low flush WC, wall mounted electric heater, decorative panelled wall, part tiled walls and a UPVC window to the side.