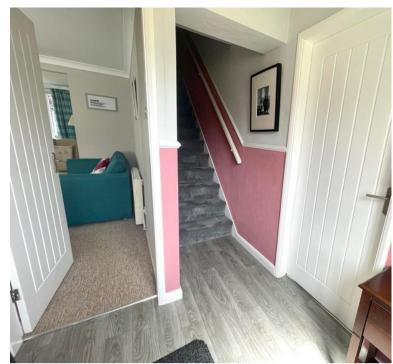

### Entrance Hall

A welcoming entrance with wall mounted electric heater, stairs leading to the first floor and doors giving access to the dining room and lounge.

# Stairs & Landing

Fully carpeted stairs leading from the entrance hall with loft hatch access, built in storage cupboard housing the immersion tank, wall mounted electric heater, and doors giving access to all four upstairs bedrooms and bathroom.