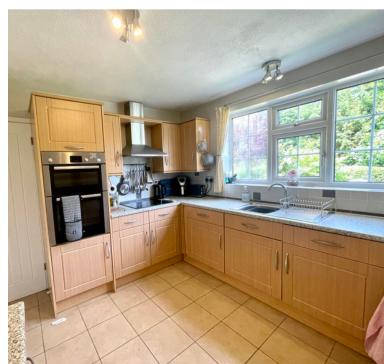

### Kitchen

 $3.07 \, \mathrm{m} \times 3.18 \, \mathrm{m} (10^{\circ} \, 1^{\circ} \times 10^{\circ} \, 5^{\circ})$  A very good sized fully fitted kitchen with a range of matching wall and base units with worktop over, sink and drainer with mixer tap, integrated electric oven, four ring induction hob with wall mounted extractor hood, integral washing machine, dishwasher and fridge/freezer. There is also a wall mounted electric heater, under stairs storage cupboard, tiled flooring, door to the side lobby and UPVC window to the rear.