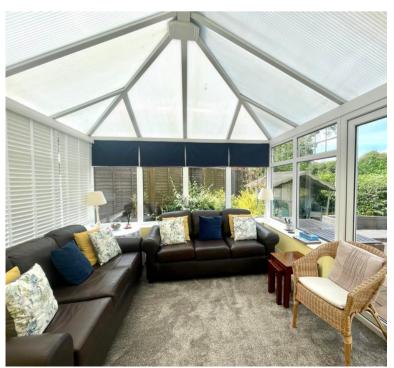

### Conservatory

 $3.3\,m$  x  $3.35\,m$  (10' 10" x 11' 0") With polycarbonate roof, fully carpeted and doble doors leading out to the rear garden.