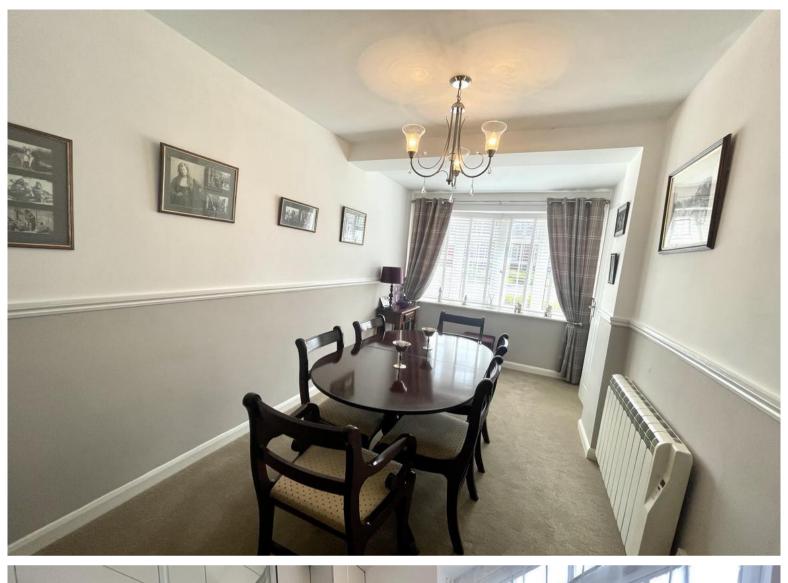

### **Dining Room**

 $2.41 \,\mathrm{m} \times 4.85 \,\mathrm{m}$  (7' 11" x 15' 11") With UPVC window to the front, wall mounted electric heater, original serving hatch and fully carpeted.