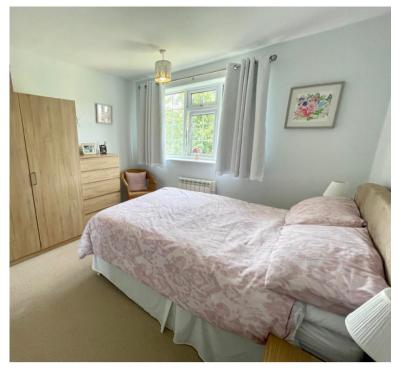

### Redroom 1

 $3.18\,\mathrm{m} \times 4.24\,\mathrm{m}$  (10' 5" x 13' 11") An impressive sized master bedroom with UPVC window to the front, wall mounted electric heater, ample storage, sink unit and corner step in shower cubicle.

## Bedroom 2

 $3.1\,m\,x\,3.28\,m\,(10'\,2''\,x\,10'\,9'')\,Good\,sized\,double\,bedroom\,with\,UPVC\,window\,to\,the\,rear,\,wall\,\,mounted\,\,electric\,heater,\,ceiling\,pendant\,\,lighting\,and\,\,fully\,\,carpeted.$ 

## Bedroom 3

 $2.41 \text{m} \times 3.23 \text{m}$  (7' 11" x 10' 7") Good sized double bedroom with UPVC window to the front, wall mounted electric heater, ceiling pendant lighting and fully carpeted.

### Bedroom 4

 $2.26m\times2.39m\,(7'\,5''\times7'\,10'')\,With\,UPVC\,window\,to\,the\,rear,\,wall\,\,mounted\,\,electric\,\,heater,\,ceiling\,pendant\,\,lighting\,\,and\,\,fully\,\,carpeted.$ 