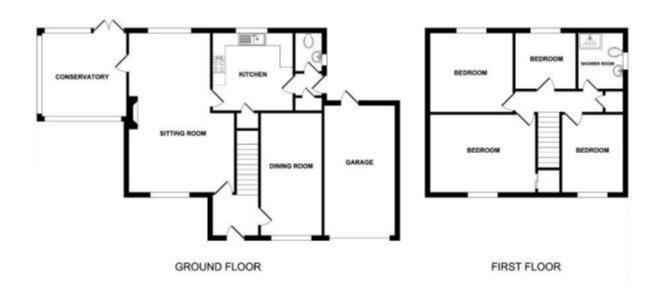

### **Dining Room**

 $2.41 \,\mathrm{m} \times 4.85 \,\mathrm{m}$  (7' 11" x 15' 11") With UPVC window to the front, wall mounted electric heater, original serving hatch and fully carpeted.

### Lounge

 $1.68 \,\mathrm{m} \times 3.5 \,\mathrm{m}$  (5' 6" x 11' 6") An impressive lounge with UPVC windows to the front and rear, stone effect electric fireplace, two wall mounted electric heaters, fully carpeted and access to the conservatory and kitchen.

### Conservatory

 $3.3\,m$  x  $3.35\,m$  (10' 10" x 11' 0") With polycarbonate roof, fully carpeted and doble doors leading out to the rear garden.

### Kitchen

 $3.07 \, \mathrm{m} \times 3.18 \, \mathrm{m} (10^{\circ} \, 1^{\circ} \times 10^{\circ} \, 5^{\circ})$  A very good sized fully fitted kitchen with a range of matching wall and base units with worktop over, sink and drainer with mixer tap, integrated electric oven, four ring induction hob with wall mounted extractor hood, integral washing machine, dishwasher and fridge/freezer. There is also a wall mounted electric heater, under stairs storage cupboard, tiled flooring, door to the side lobby and UPVC window to the rear.

# Downstairs WC

A handy downstairs cloakroom with UPVC window to the side, low flush WC, tiled flooring, hand wash basin and ceiling pendant lighting.

# Stairs & Landing

Fully carpeted stairs leading from the entrance hall with loft hatch access, built in storage cupboard housing the immersion tank, wall mounted electric heater, and doors giving access to all four upstairs bedrooms and bathroom.

### Redroom 1

 $3.18\,\mathrm{m} \times 4.24\,\mathrm{m}$  (10' 5" x 13' 11") An impressive sized master bedroom with UPVC window to the front, wall mounted electric heater, ample storage, sink unit and corner step in shower cubicle.

## Bedroom 2

 $3.1\,m\,x\,3.28\,m\,(10'\,2''\,x\,10'\,9'')\,Good\,sized\,double\,bedroom\,with\,UPVC\,window\,to\,the\,rear,\,wall\,\,mounted\,\,electric\,heater,\,ceiling\,pendant\,\,lighting\,and\,\,fully\,\,carpeted.$ 

## Bedroom 3

 $2.41 \text{m} \times 3.23 \text{m}$  (7' 11" x 10' 7") Good sized double bedroom with UPVC window to the front, wall mounted electric heater, ceiling pendant lighting and fully carpeted.

### Bedroom 4

 $2.26m\times2.39m\,(7'\,5''\times7'\,10'')\,With\,UPVC\,window\,to\,the\,rear,\,wall\,\,mounted\,\,electric\,\,heater,\,ceiling\,pendant\,\,lighting\,\,and\,\,fully\,\,carpeted.$ 

### Shower Room

 $1.88 \,\mathrm{m} \times 2.18 \,\mathrm{m}$  (6' 2"  $\times$  7' 2") With a large, fully tiled step in shower cubicle with wall mounted shower, wall mounted electric heater, low flush toilet, hand wash basin, low flush WC, wall mounted electric heater, decorative panelled wall, part tiled walls and a UPVC window to the side.

## Garage

 $2.79 \,\mathrm{m}\,\mathrm{x}\,5.16 \,\mathrm{m}\,(9'\,2''\,\mathrm{x}\,16'\,11'')$  With up and over front door, power, lighting and a rear courtesy door.

# **FLOORPLAN & EPC**