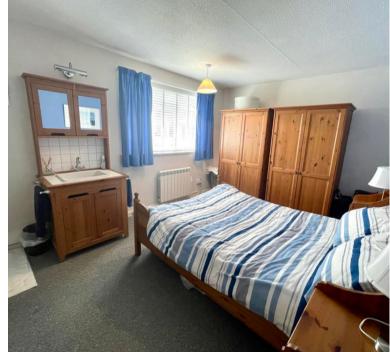

### Redroom 1

 $3.18\,\mathrm{m} \times 4.24\,\mathrm{m}$  (10' 5" x 13' 11") An impressive sized master bedroom with UPVC window to the front, wall mounted electric heater, ample storage, sink unit and corner step in shower cubicle.