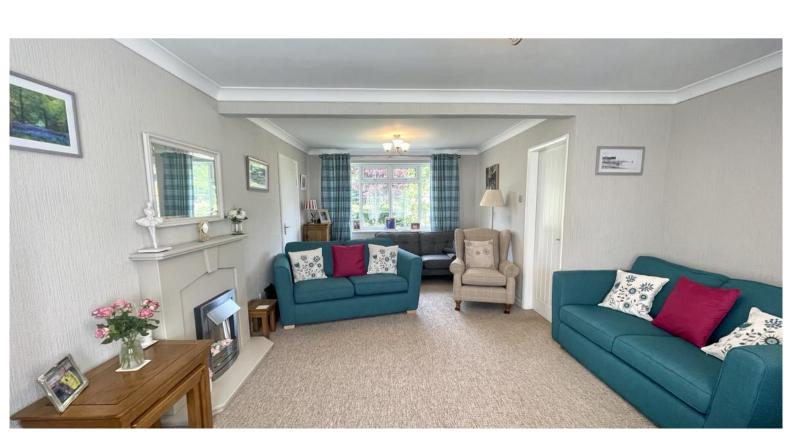

### Lounge

 $1.68 \,\mathrm{m} \times 3.5 \,\mathrm{m}$  (5' 6" x 11' 6") An impressive lounge with UPVC windows to the front and rear, stone effect electric fireplace, two wall mounted electric heaters, fully carpeted and access to the conservatory and kitchen.