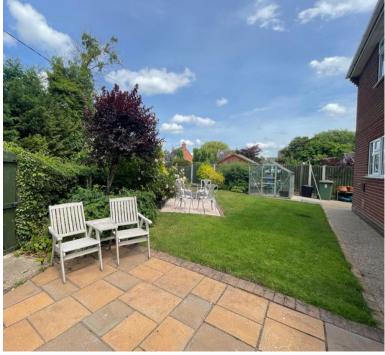

# Rear Garden

An attractive landscaped garden with slabbed patio areas, decorative borders with shrubs, plants and trees.