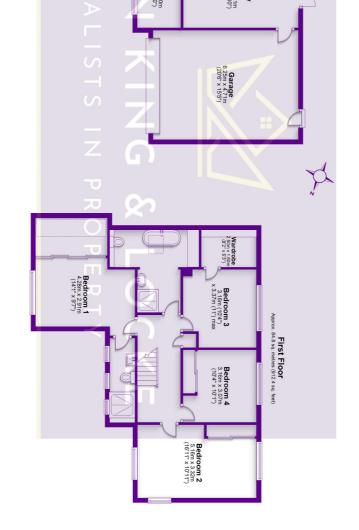

Moving to the first floor, the spacious landing leads to the four excellent size bedrooms plus family bathroom. The master bedroom is particularly impressive offering large wardrobe storage and ensuite bathroom.

Tel: 01753 480060 csp@hklhome.co.uk

Total area: approx. 222.9 sq. metres (2398.9 sq. feet) FOR ILLUSTRATIVE PURPOSES ONLY. NOT 10 SCALL plances and other features are approximate by and shuld not be relied upon Total sees: 8 My Home Property Marketing: Unauthorset reproduction prohibited. Purp produced using "Bulby."