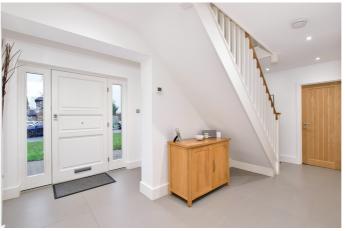

As you enter the property through the front you are greeted by a large bright entrance hall which provides direct access into the study, living room and kitchen dining room as well as additional storage space and downstairs WC.