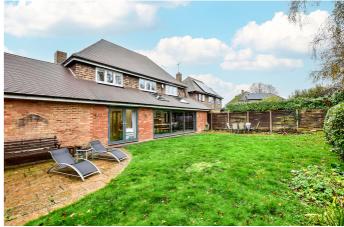

The kitchen/dining room is superbly designed for family living as it offers a fully fitted, modern kitchen with built in appliances and floor to ceiling storage. As well as a kitchen island, there is a large dining table which look out onto the garden through sliding doors. The garden mainly laid to lawn, with 2 separate patio seating areas.