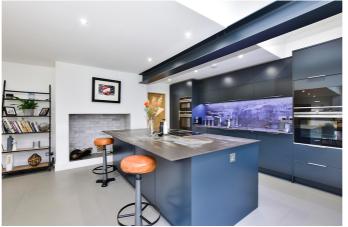

The kitchen/dining room is superbly designed for family living as it offers a fully fitted, modern kitchen with built in appliances and floor to ceiling storage. As well as a kitchen island, there is a large dining table which look out onto the garden through sliding doors. The garden mainly laid to lawn, with 2 separate patio seating areas.