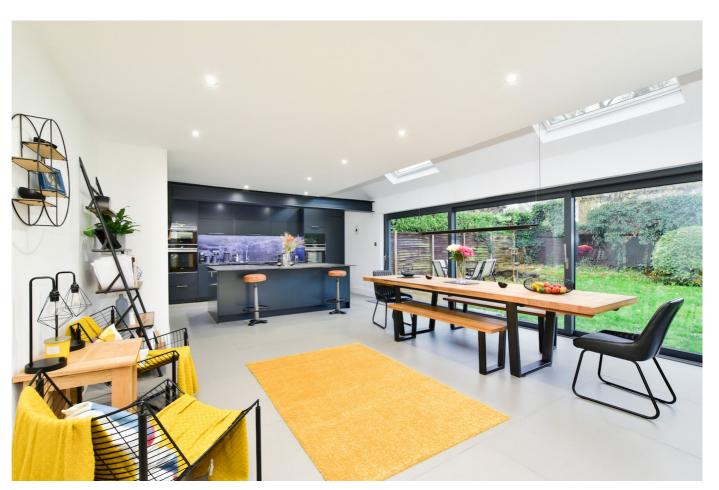

The kitchen/dining room is superbly designed for family living as it offers a fully fitted, modern kitchen with built in appliances and floor to ceiling storage. As well as a kitchen island, there is a large dining table which look out onto the garden through sliding doors. The garden mainly laid to lawn, with 2 separate patio seating areas.