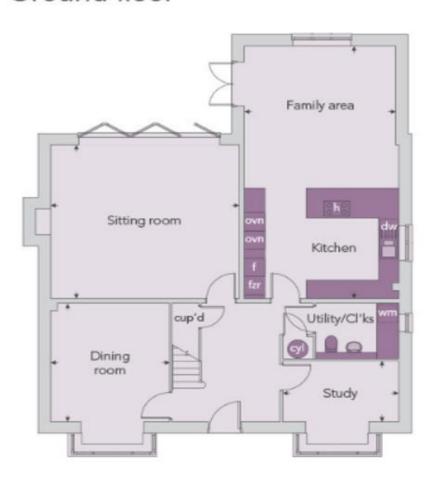

#### **Ground Floor**

#### Kitchen/ Family room

8.341m x 4.499m (27' 4" x 14' 9")

#### Study

1.983m x 3.437m (6' 6" x 11' 3")

#### **Dining Room**

3.530m x 3.871m (11' 7" x 12' 8")

#### **Living Room**

5.046m x 5.539m (16' 7" x 18' 2")

## Ground floor