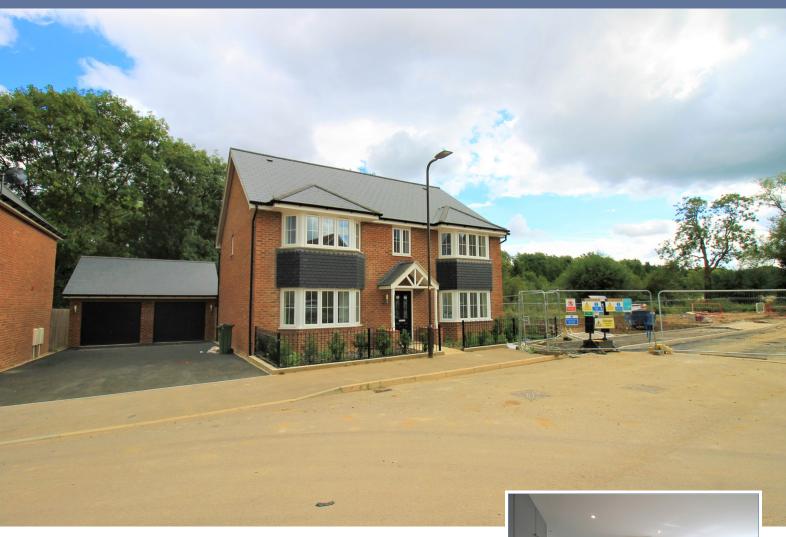

# 19 Limousin Avenue, Whitehouse, Milton Keynes, Buckinghamshire, MK8 1AF

### £695,000 Freehold

- DOUBLE GARAGE AND DRIVEWAY FOR AT LEAST 4 CARS
- FIVE DOUBLE BEDROOMS
- TWO EN SUITES AND DRESSING ROOMS
- VACANT
- FOUR RECEPTION ROOMS
- DESIRABLE LOCATION
- LIGHT AND SPACIOUS THROUGHOUT
- HUGE KITCHEN/DINER
- BI FOLD DOORS OFF LIVING ROOM
- FPC Rating