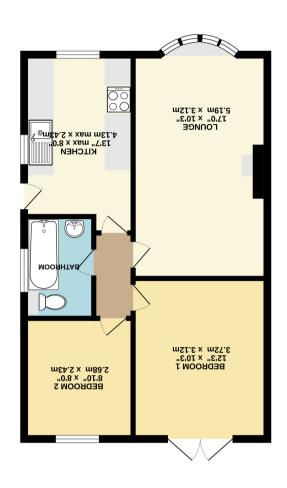

A contract of the contract of

244 sd.ft. (50.5 sq.m.) approx.

## 12 Ryecroft Close, York YO31 1HY

A desirable semi detached bungalow offered for sale with the benefit of no onward chain and is located just off the popular Stockton Lane. The property briefly comprises; well equipped kitchen with ample storage, large living / dining room with feature fireplace, two good sized bedrooms and a three piece bathroom. Externally the property benefits from a mature front garden, driveway, a detached garage for off street parking and a low maintenance rear garden complete with lawn and patio areas. The bungalow comes with the additional benefit of its own solar panels making the property much more energy efficient and you can save money on your bills too!