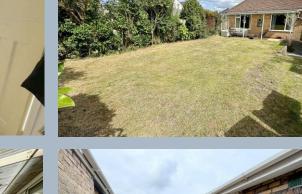

- Detached 2 double bedroom bungalow
- Detached garage
- Very private rear garden, measuring approximately 50' x 40' with rear patio and side area in front of garage with driveway, providing a further storage area
- Neat and tidy throughout with a lovely, charming feel
- Planning permission granted for a loft conversion (plans available on request)
- Character, original features to include wooden floors, picture rails, bay windows
- Double glazed and electric storage heating
- Sold vacant with no forward chain