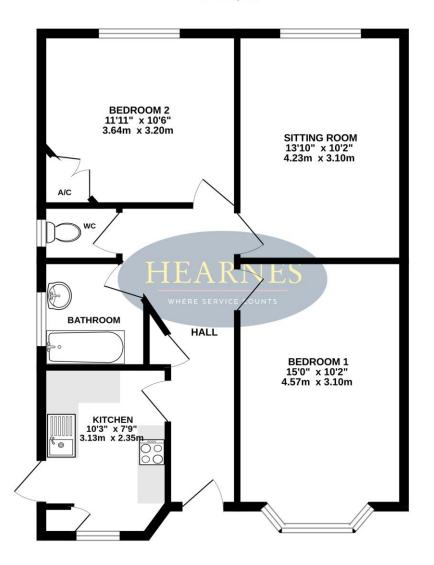

TOTAL FLOOR AREA: 658 sq.ft. (61.1 sq.m.) approx. Whilst every attempt has been made to ensure the accuracy of the floorplan contained here, measurements of doors, windows, rooms and any other items are approximate and no responsibility is taken for any error, omission or mis-statement. This plan is for illustrative purposes only and should be used as such by any prospective purchase. The services, systems and ang papilances shown have not been tested and no guarantee as to their operability or efficiency can be given. Made with Metropic 80220

658 sq.ft. (61.1 sq.m.) approx.

18-20 Parkstone Road, Poole, Dorset, BH15 2PG Tel: 01202 377377 Email: poole@hearnes.com www.hearnes.com OFFICES ALSO AT: BOURNEMOUTH, FERNDOWN, RINGWOOD & WIMBORNE