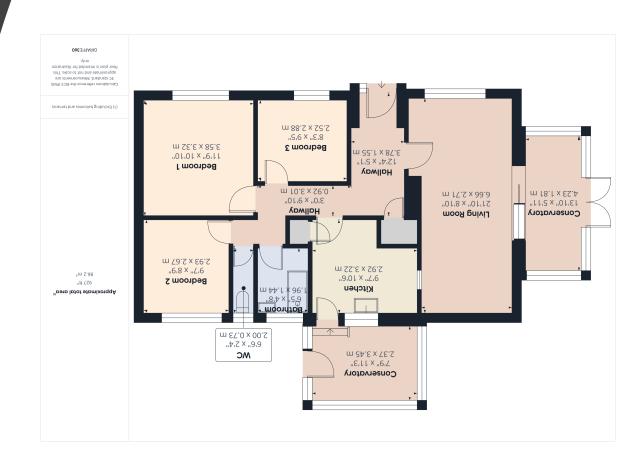

## Part Glazed Door To:

Entrance Hall

Tiled floor. Two Night storage heaters. Loft access. Boiler airing cupboard.

# Kitchen

9' 7"  $\times$  10' 6" (2.92m  $\times$  3.20m) Fitted with a range of wall and base units with worktop over incorporating a stainless steel sink and drainer with mixer tap. Space for dishwasher. Space for cooker. Storage cupboard. UPVC double glazed window and door to conservatory

## Conservatory

7' 9"  $\times$  11' 3" (2.36m  $\times$  3.43m) UPVC & double glazed construction. Tiled floor. Door to rear garden. Space for washing machine.

# Living/Dining Room

21' 10" x 8' 10" (6.65m x 2.69m) UPVC double glazed

#### Bedroom 3

8' 3" x 9' 5" (2.51m x 2.87m) UPVC double glazed window.

#### Shower Room

6' 5" x 4' 8" (1.96m x 1.42m) UPVC double glazed window to rear. Tiled walls. Double width shower cubicle. Wash hand basin. Wall mounted heater.

#### W.C.

6' 6" x 2' 4" (1.98m x 0.71m) UPVC double glazed window to rear. Tiled floor. W.C.

# Conservatory

13' 10"  $\times$  5' 11" (4.22m  $\times$  1.80m) UPVC double glazed doors to garden. UPVC double glazed windows. Tiled floor: Electric heater.

Bedroom I

11' 9" x 10' 10" (3.58m x 3.30m) UPVC double glazed window to front. Night storage heater.

Bedroom 2

9' 7" x 8' 9" (2.92m x 2.67m) UPVC double glazed window to rear. Night storage heater.

Whilst we have endeavoured to prepare our sales particulars accurately none of the services, appliances or equipment have been tested. A buyer should satisfy themselves on such matters prior to purchase. Any measurements or distances mentioned in these particulars are for guide reference only. If such particulars are fundamental to a purchase, buyers should rely on their own enquiries. All enquiries should be directed to King & Partners in the first instance.