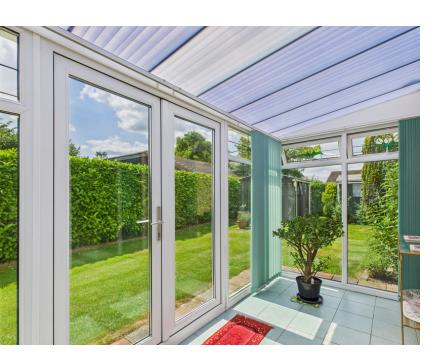

## Conservatory

7' 9"  $\times$  11' 3" (2.36m  $\times$  3.43m) UPVC & double glazed construction. Tiled floor. Door to rear garden. Space for washing machine.

# Conservatory

13' 10"  $\times$  5' 11" (4.22m  $\times$  1.80m) UPVC double glazed doors to garden. UPVC double glazed windows. Tiled floor: Electric heater.

Bedroom I

11' 9" x 10' 10" (3.58m x 3.30m) UPVC double glazed window to front. Night storage heater.