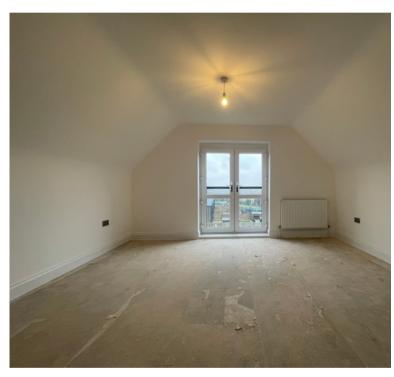

Ground floor accommodation comprises; entrance hall with stairs rising to first floor accommodation, sitting room, cloakroom, utility room, storage cupboard and an open plan kitchen / dining room with French doors that open out onto the rear garden. First floor accommodation offers bedrooms two, three and four. The entire second floor is dedicated to the master bedroom with feature Juliet balcony providing stunning views, a dressing room area and a large ensuite. Outside the property offers off road parking to the front, a rear garden which presents itself directly on to the Grand Union Canal.

## ROOM DESCRIPTIONS