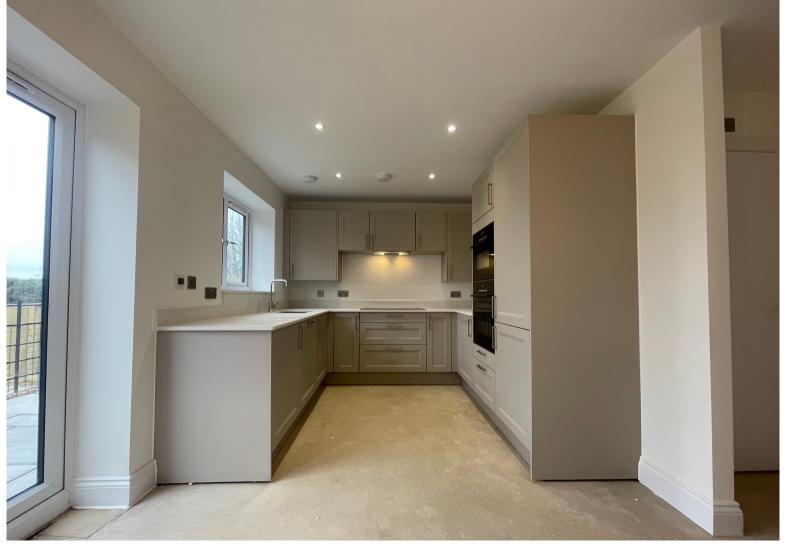

Ground floor accommodation comprises; entrance hall with stairs rising to first floor accommodation, sitting room, cloakroom, utility room, storage cupboard and an open plan kitchen / dining room with French doors that open out onto the rear garden. First floor accommodation offers bedrooms two, three and four. The entire second floor is dedicated to the master bedroom with feature Juliet balcony providing stunning views, a dressing room area and a large ensuite. Outside the property offers off road parking to the front, a rear garden which presents itself directly on to the Grand Union Canal.

## ROOM DESCRIPTIONS