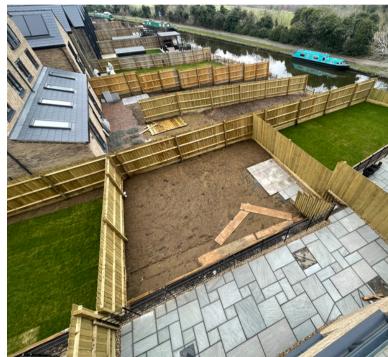

Ground floor accommodation comprises; entrance hall with stairs rising to first floor accommodation, sitting room, cloakroom, utility room, storage cupboard and an open plan kitchen / dining room with French doors that open out onto the rear garden. First floor accommodation offers bedrooms two, three and four. The entire second floor is dedicated to the master bedroom with feature Juliet balcony providing stunning views, a dressing room area and a large ensuite. Outside the property offers off road parking to the front, a rear garden which presents itself directly on to the Grand Union Canal.