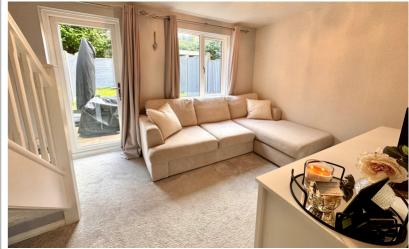

#### Lounge

9' 2" x 13' 6" (2.79m x 4.11m) Window to the rear aspect, wall mounted electric heater, stairs to the first floor, external door to rear.