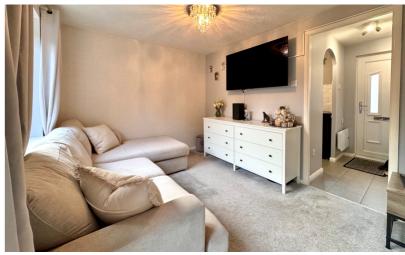

#### Lounge

9' 2" x 13' 6" (2.79m x 4.11m) Window to the rear aspect, wall mounted electric heater, stairs to the first floor, external door to rear.