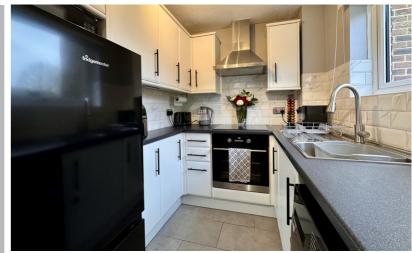

#### Kitchen

7' 3" x 6' 2" (2.21m x 1.88m) Window to the rear aspect, range of wall mounted and base level units with work surface over and inset sink with drainer, integral oven/grill with induction hob and extractor over, space for a washing machine and fridge/freezer.