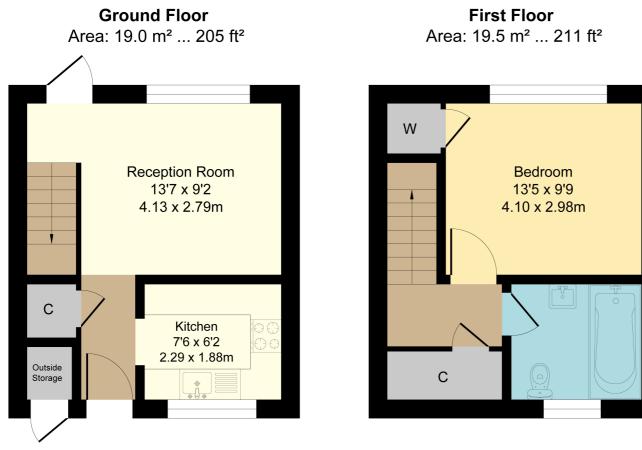

#### Accommodation

### Entrance Hallway

Wall mounted electric heater, under stairs storage cupboard, opening to lounge, arched opening to:

#### Kitchen

7' 3" x 6' 2" (2.21m x 1.88m) Window to the rear aspect, range of wall mounted and base level units with work surface over and inset sink with drainer, integral oven/grill with induction hob and extractor over, space for a washing machine and fridge/freezer.

#### Lounge

9' 2" x 13' 6" (2.79m x 4.11m) Window to the rear aspect, wall mounted electric heater, stairs to the first floor, external door to rear.

## First Floor

# Landing

Large storage/airing cupboard, doors to:

#### Bedroom

9' 8" x 10' 1" (2.95m x 3.07m) Window to the rear aspect, Wall mounted electric heater, storage cupboard, loft hatch.

#### Bathroom

Window to the front aspect, WC, wash hand basin, heated towel rail, bath with shower over and screen.

#### 74 Page Close, Baldock

#### Total Area: 38.6 m<sup>2</sup> ... 416 ft<sup>2</sup> All Measurements are approximate and for display purposes only

All measurements are approximate and quoted in metric with imperial equivalents and for general guidance only and whilst every attempt has been made to ensure accuracy, they must not be relied on. The fixtures, fittings and appliances referred to have not been tested and therefore no guarantee can be given and that they are in working order. Internal photographs are reproduced for general information and it must not be inferred that any item shown is included with the property. For a free valuation, contact the numbers listed on the brochure