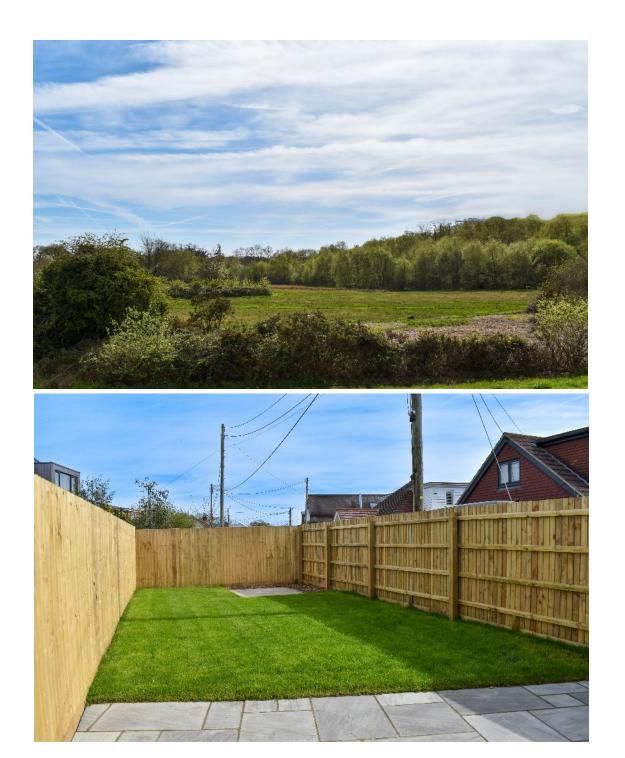

## Outside

Bi fold doors open onto a landscaped rear garden featuring a paved terrace immediately to the rear of the house beyond which lie level lawn.

# The Situation

Positioned on the edge of Pennington the property benefits from an open rural outlook ideal with the nearby common offering space for recreation and dog walks. The centre of Pennington is a level 0.3 mile walk away where there are a range of convenience shops, a Tesco Express and pharmacy. Pennington also has both primary and secondary schools within easy reach of the property.