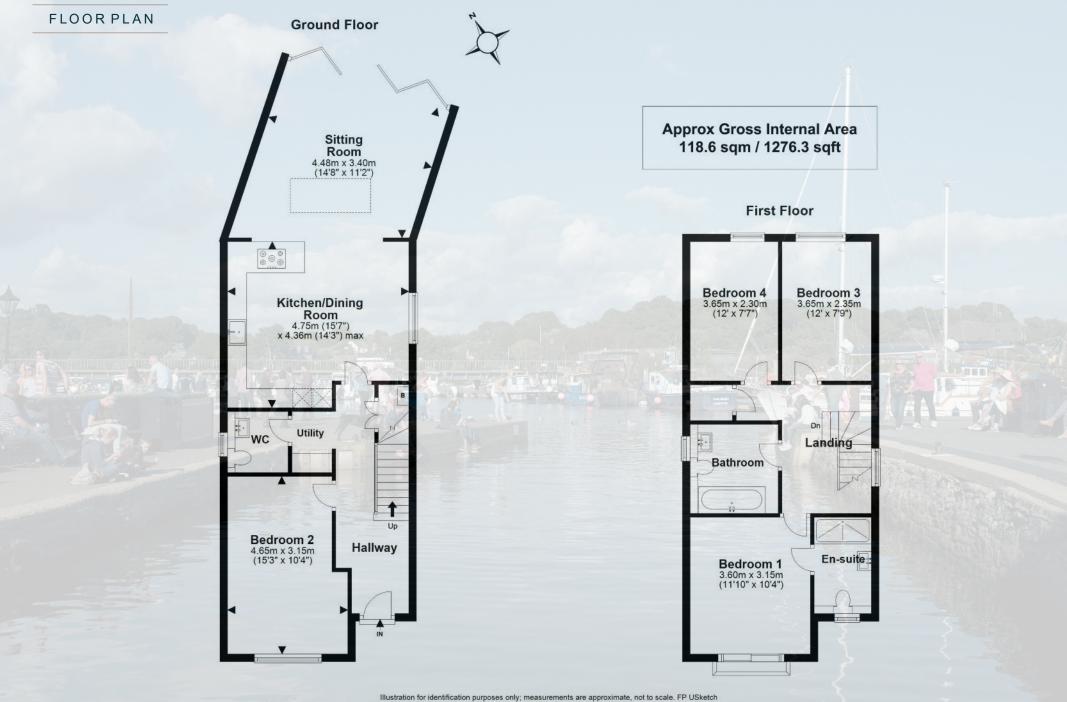

# The Property

This newly completed home has been carefully designed and built by Lanta Homes and offers a full 10 year NHBC warranty. The accommodation has been finished to a high standard with a superb open-plan kitchen / dining / sitting room at the rear of the house offering access to the garden via full width bi-fold doors. The kitchen benefits from Neff appliances throughout.

Also on the ground floor is a double bedroom, a utility space and cloakroom with WC.

On the first floor, the master bedroom has an en suite shower room and views to the front of the house over the common. There are two further bedrooms and a family bathroom complete with panelled bath, basin and WC.

**Agents Note:** Internal dressed photos are of the Show Home at Number 51 - viewing is recommended.

£725,000

Plan produced using PlanUp.

The property benefits from off street parking for two cars at the front.