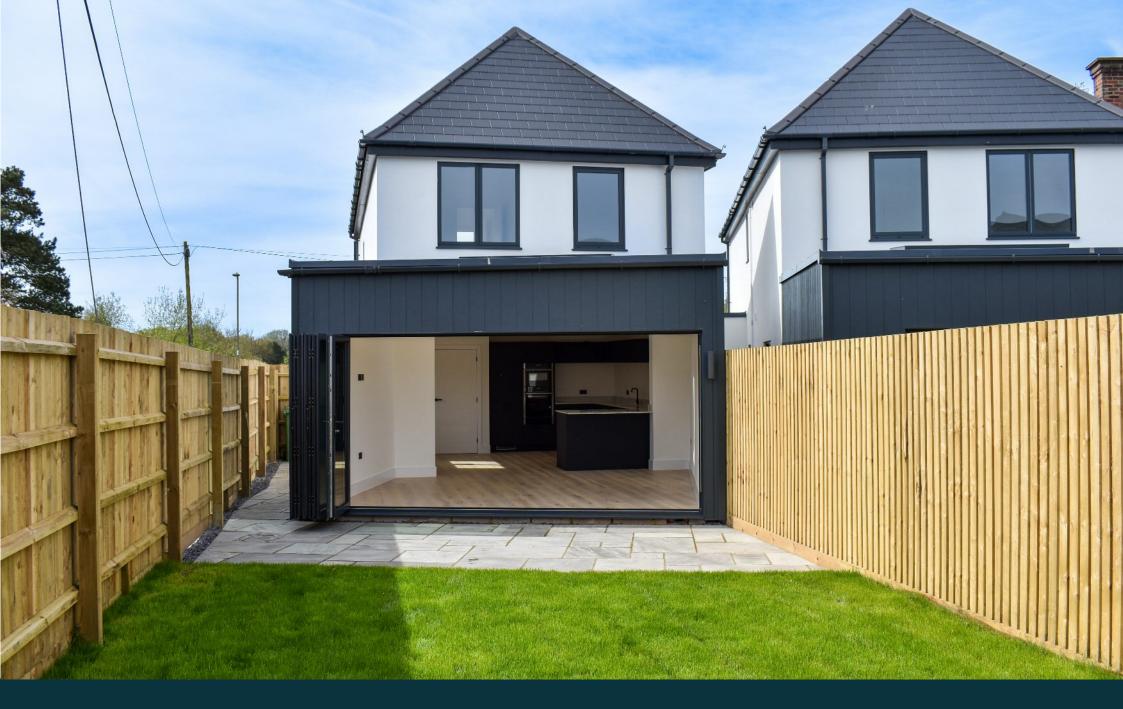

# The Property

This newly completed home has been carefully designed and built by Lanta Homes and offers a full 10 year NHBC warranty. The accommodation has been finished to a high standard with a superb open-plan kitchen / dining / sitting room at the rear of the house offering access to the garden via full width bi-fold doors. The kitchen benefits from Neff appliances throughout.

## Outside

Bi fold doors open onto a landscaped rear garden featuring a paved terrace immediately to the rear of the house beyond which lie level lawn.