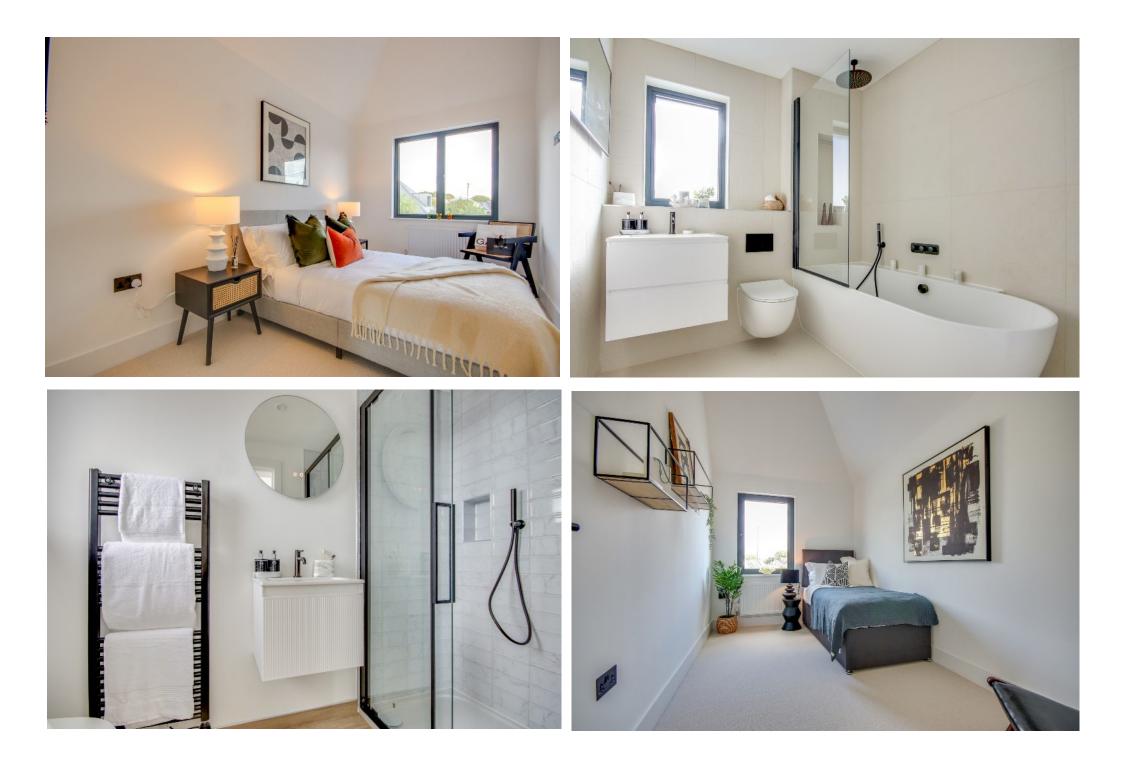

Also on the ground floor is a double bedroom, a utility space and cloakroom with WC.

On the first floor, the master bedroom has an en suite shower room and views to the front of the house over the common. There are two further bedrooms and a family bathroom complete with panelled bath, basin and WC.

**Agents Note:** Internal dressed photos are of the Show Home at Number 51 - viewing is recommended.

£725,000

Plan produced using PlanUp.

The property benefits from off street parking for two cars at the front.