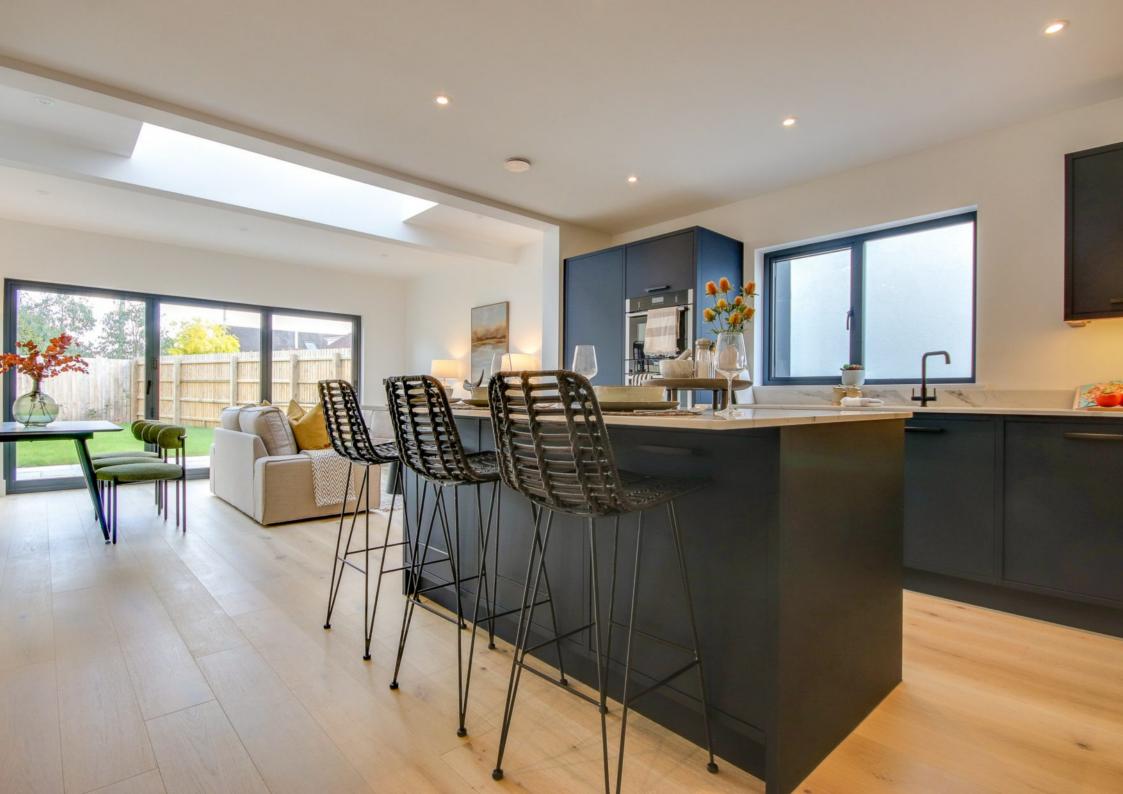

# The Property

This newly completed home has been carefully designed and built by Lanta Homes and offers a full 10 year NHBC warranty. The accommodation has been finished to a high standard with a superb open-plan kitchen / dining / sitting room at the rear of the house offering access to the garden via full width bi-fold doors. The kitchen benefits from Neff appliances throughout.

**Agents Note:** Internal dressed photos are of the Show Home at Number 51 - viewing is recommended.

£725,000

Plan produced using PlanUp.

The property benefits from off street parking for two cars at the front.