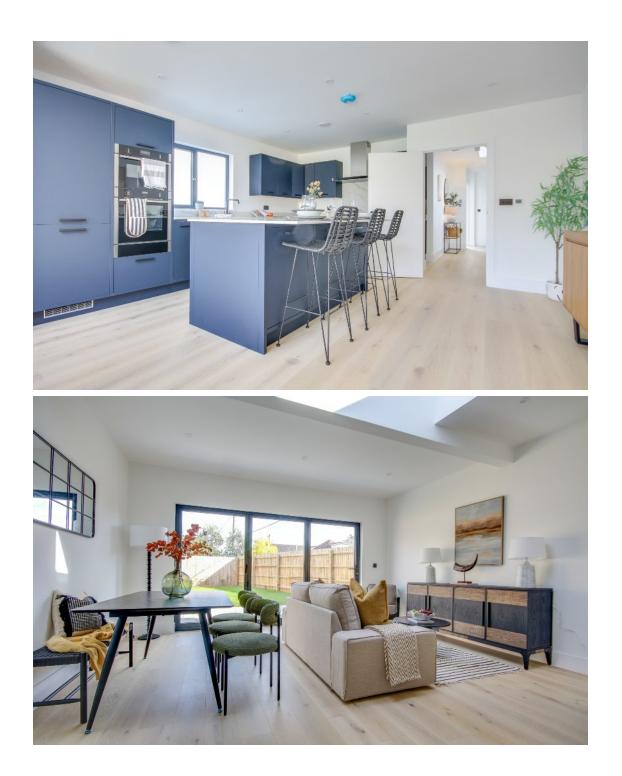

# The Property

This newly completed home has been carefully designed and built by Lanta Homes and offers a full 10 year NHBC warranty. The accommodation has been finished to a high standard with a superb open-plan kitchen / dining / sitting room at the rear of the house offering access to the garden via full width bi-fold doors. The kitchen benefits from Neff appliances throughout.

**Agents Note:** Internal dressed photos are of the Show Home at Number 51 - viewing is recommended.

£725,000

Plan produced using PlanUp.

The property benefits from off street parking for two cars at the front.