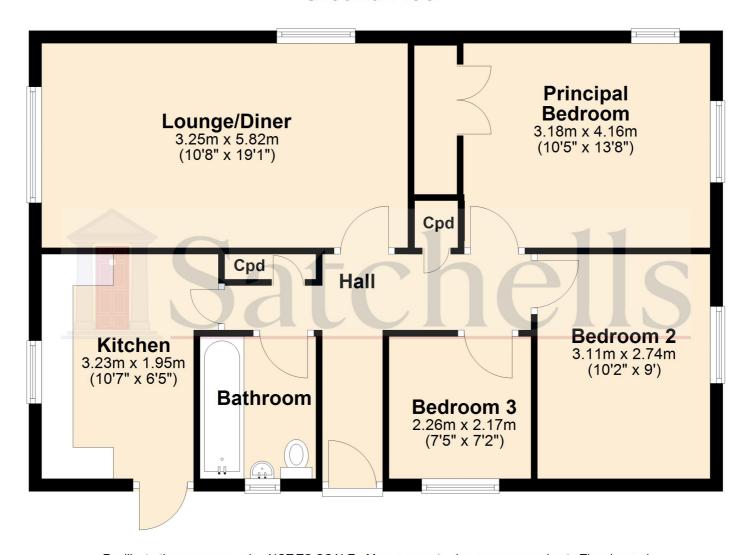

# **Ground Floor**

#### **Entrance Hallway:**

Carpeted throughout with openings into all rooms. Radiators. Cupboard storage. Loft access.

### Living Room/ Dining Room:

Abt. 19' 1" x 10' 8" (5.99m x 3.25m) Carpeted. Fireplace. Radiator. Double doors to rear garden. Wallpaper feature wall.

#### Kitchen:

Abt. 10' 7" x 6' 5" (2.95m x 1.96m) Parque style flooring. Worktops with a range of appliances. Splashback tiling. Side door to outside. Cooker with hob extractor.

#### **Principal Bedroom:**

Abt. 13' 8" x 10' 5" (4.17m x 3.17m) Carpeted. Fitted curtains. Fitted storage cupboard. Dual aspect. Radiator.

#### **Bedroom Two:**

Abt. 10' 2" x 9' 0" (3.10m x 2.74m) Wallpaper. Carpeted. Radiator. Fitted curtains.

#### **Bedroom Three:**

Abt. 7' 5" x 7' 2" (2.26m x 2.18m) Dual purpose room. Shelving fitted. Radiator. Fitted curtains.

#### **Family Bathroom:**

Carpeted. Low level flush WC. Fitted bathtub. Wash hand basin. Radiator.

## **Ground Floor**

For illustrative purposes only - NOT TO SCALE - Measurements shown are approximate. The size and position of doors,windows,appliances and other features are approximate.

Plan produced using PlanUp.