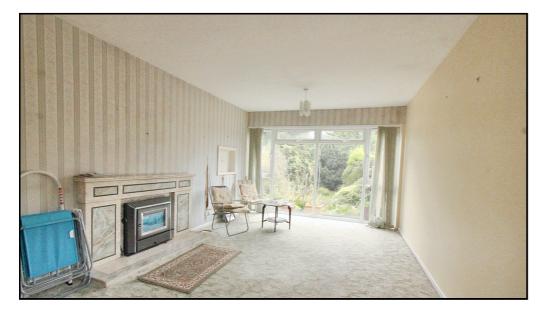

### Living Room/ Dining Room:

Abt. 19' 1" x 10' 8" (5.99m x 3.25m) Carpeted. Fireplace. Radiator. Double doors to rear garden. Wallpaper feature wall.