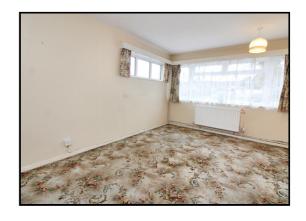

### Living Room/ Dining Room:

Abt. 19' 1" x 10' 8" (5.99m x 3.25m) Carpeted. Fireplace. Radiator. Double doors to rear garden. Wallpaper feature wall.