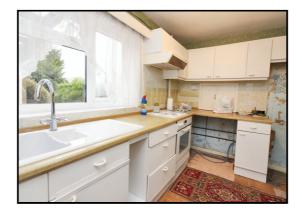

#### Kitchen:

Abt. 10' 7" x 6' 5" (2.95m x 1.96m) Parque style flooring. Worktops with a range of appliances. Splashback tiling. Side door to outside. Cooker with hob extractor.