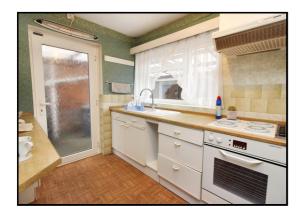

#### Kitchen:

Abt. 10' 7" x 6' 5" (2.95m x 1.96m) Parque style flooring. Worktops with a range of appliances. Splashback tiling. Side door to outside. Cooker with hob extractor.