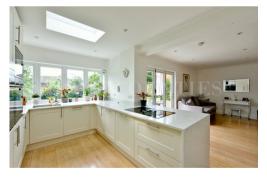

## £649,950 Freehold

This stunning recently renovated family home is ideally located on this quiet turning off The Causeway in Potters Bar. The property benefits from ample off street parking, garage to the side and side access. The ground floor consists of downstairs guest toilet, separate utility room to front, open plan lounge diner and modern fitted kitchen and bi-folding doors onto the private rear garden. The first floor benefits from master bedroom with en-suite shower room, two further bedrooms and recently refurbished bathroom.