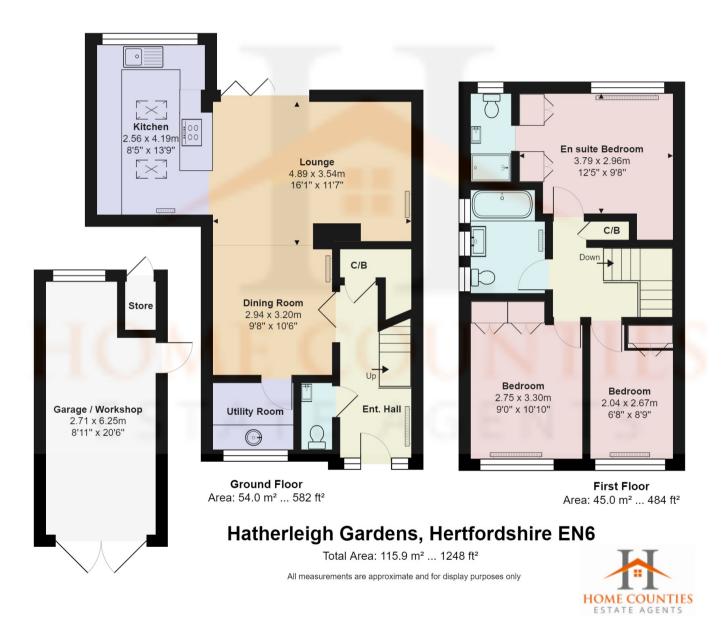

## £649,950 Freehold

This stunning recently renovated family home is ideally located on this quiet turning off The Causeway in Potters Bar. The property benefits from ample off street parking, garage to the side and side access. The ground floor consists of downstairs guest toilet, separate utility room to front, open plan lounge diner and modern fitted kitchen and bi-folding doors onto the private rear garden. The first floor benefits from master bedroom with en-suite shower room, two further bedrooms and recently refurbished bathroom.