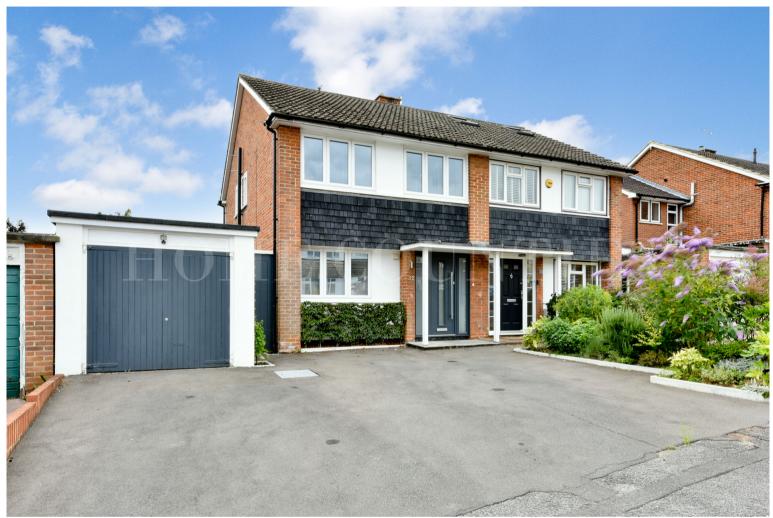

## Hatherleigh Gardens, Potters Bar, Hertfordshire, EN6 5HZ £649,950

- RECENTLY REFURBISHED HOME
- GARAGE TO THE SIDE ( POTENTIAL TO EXTEND STPP )
- EXCELLENT DECORATIVE ORDER THROUGHOUT
- POTENTIAL FOR SIDE AND REAR EXTENSION ( STPP)
- OFF STREET PARKING X 3
- MASTER BEDROOM WITH EN-SUITE SHOWER ROOM
- PRIVATE REAR GARDEN
- QUIET RESIDENTIAL ROAD

## £649,950 Freehold

This stunning recently renovated family home is ideally located on this quiet turning off The Causeway in Potters Bar. The property benefits from ample off street parking, garage to the side and side access. The ground floor consists of downstairs guest toilet, separate utility room to front, open plan lounge diner and modern fitted kitchen and bi-folding doors onto the private rear garden. The first floor benefits from master bedroom with en-suite shower room, two further bedrooms and recently refurbished bathroom.