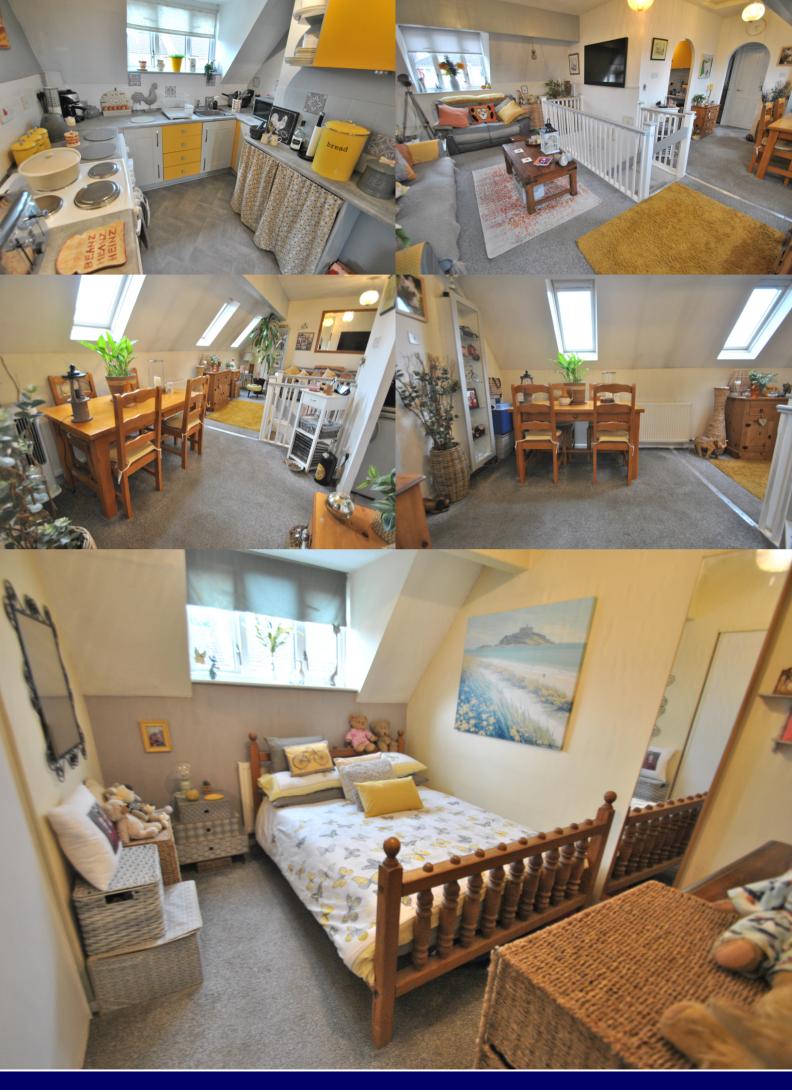

First floor: lounge/dining room: double aspect windows, archway to inner hall and kitchen. Kitchen: window to front aspect, fitted with a matching range of storage units, electric cooker point, space and plumbing for washing machine and appliance space, inner hall with doors to airing cupboard, bathroom and double bedroom. Bathroom: window to rear aspect, bath with tiled splashbacks fitted with Mira shower unit, WC, wash hand basin and chrome heated towel rail. Bedroom one: window to front aspect and built in double wardrobe.