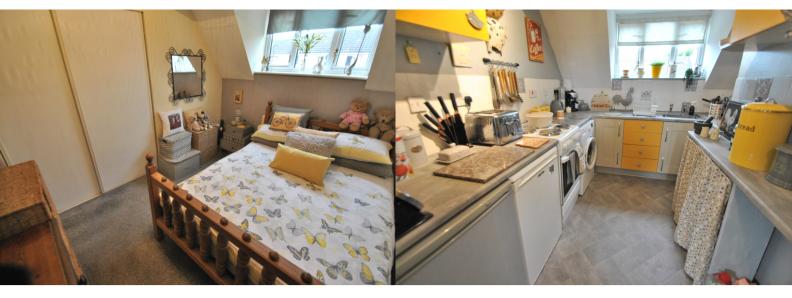

First floor: lounge/dining room: double aspect windows, archway to inner hall and kitchen. Kitchen: window to front aspect, fitted with a matching range of storage units, electric cooker point, space and plumbing for washing machine and appliance space, inner hall with doors to airing cupboard, bathroom and double bedroom. Bathroom: window to rear aspect, bath with tiled splashbacks fitted with Mira shower unit, WC, wash hand basin and chrome heated towel rail. Bedroom one: window to front aspect and built in double wardrobe.