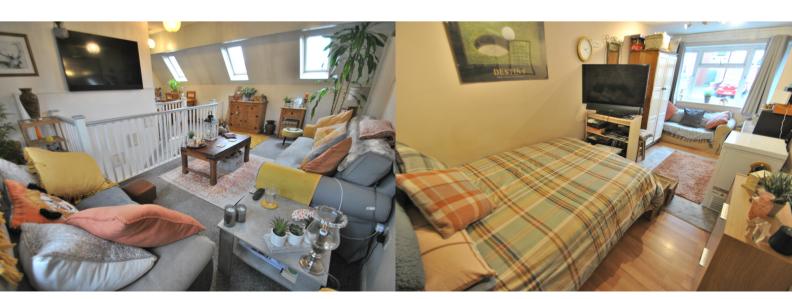

First floor: lounge/dining room: double aspect windows, archway to inner hall and kitchen. Kitchen: window to front aspect, fitted with a matching range of storage units, electric cooker point, space and plumbing for washing machine and appliance space, inner hall with doors to airing cupboard, bathroom and double bedroom. Bathroom: window to rear aspect, bath with tiled splashbacks fitted with Mira shower unit, WC, wash hand basin and chrome heated towel rail. Bedroom one: window to front aspect and built in double wardrobe.