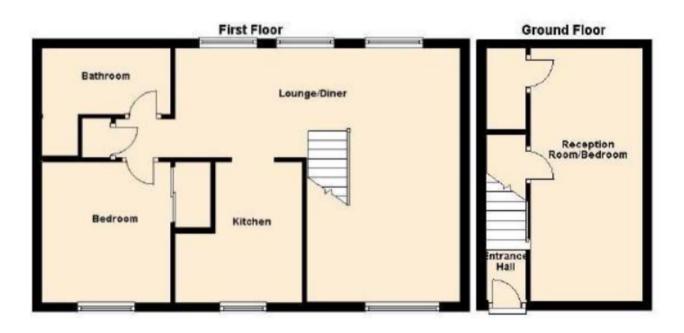

Entrance hall with door to bedroom two and stairs to first floor living accommodation. Bedroom two: window to front aspect, wooden laminate flooring and large built in under stairs storage cupboard housing gas combination boiler.

First floor: lounge/dining room: double aspect windows, archway to inner hall and kitchen. Kitchen: window to front aspect, fitted with a matching range of storage units, electric cooker point, space and plumbing for washing machine and appliance space, inner hall with doors to airing cupboard, bathroom and double bedroom. Bathroom: window to rear aspect, bath with tiled splashbacks fitted with Mira shower unit, WC, wash hand basin and chrome heated towel rail. Bedroom one: window to front aspect and built in double wardrobe.

Exterior: Raised brick flower planter stocked with various flower and shrubs. A block paved driveway for one vehicle. There is also additional visitors off road parking.

Lounge/dining room: 20'7 max x 18' max

Kitchen: 9'6 max x 8'7 max

Bedroom one: 10'5 max x 8'2 max

Bedroom two: 17'7 x 7'10