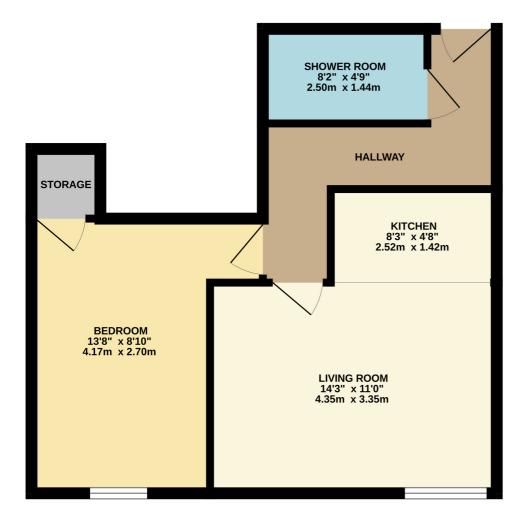

## Size: 477 Sq ft (44.3sq m)

Heating: Electric storage heaters

Glazing: Double glazed

Parking: Permit parking available through Dorset Council, 1st years permit paid by the landlord.

Garden: N/A

Main Services: Electric, water, drains, telephone

## FIRST FLOOR 477 sq.ft. (44.3 sq.m.) approx.

TOTAL FLOOR AREA : 477sq.ft. (44.3 sq.m.) approx. Measurements are approximate. Not to scale. Illustrative purposes only Made with Metropix ©2024

Important notice: Fisks Estate Agents, their clients and any joint agents give notice that 1: They are not authorised to make or give any representations or warranties in relation to the property either here or elsewhere, either on their own behalf or on behalf of their client or otherwise. They assume no responsibility for any statement that m ay be made in these particulars. These particulars do not form part of any offer or contract and must not be relied upon as statements or representations of fact. 2: Any areas, measurements or distances are approximate. The text, photographs and plans are for guidance only and are not necessarily comprehensive. It should not be assumed that the property has all necessary planning, building regulation or other consents and Fisks Estate Agents have not tested any services, equipment or facilities. Purchasers must satisfy them selves by inspection or otherwise.