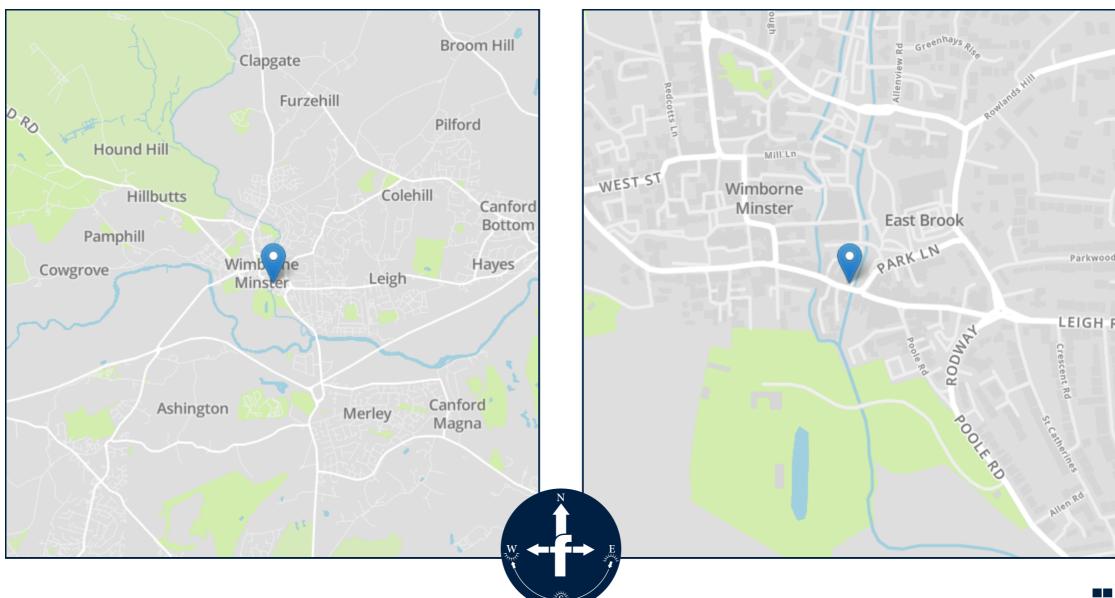

## Location

Wimborne is a vibrant and thriving market town in East Dorset with a comprehensive mix of shopping facilities, restaurants, and attractions to appeal to everyone. Easily accessed by car from all directions via the A31, A35 and B3081 Wimborne has great public transport links to Bournemouth, Poole and surrounding areas including a comprehensive network of bus routes. Wimborne is immersed in a varied history, preserved and on-show in the c.705 AD Minster Church of Cuthburga with its chained library which is one of only four world-wide. The beautiful twin towers of the Minster provide an elegant backdrop to the town's historic architecture and alongside The Priest's House Museum & Gardens, Wimborne Model Town and the 1930's Art Deco Tivoli theatre, combine to make Wimborne a popular tourist attraction. Wimborne is well served by an excellent range of services for residents including doctors, a local hospital, a pyramid of sought-after schools and strong health and social care and the town is within easy access to the county's areas of outstanding natural beauty offering miles of bridleways, footpaths and coastal routes to explore.