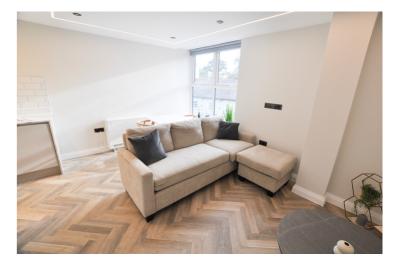

## **Property Description**

Eastbrook Riverside is a collection of luxury and contemporary apartments with stylish interiors. The new homes comprise of high-end modern fitted kitchens incorporating soft close drawers, quartz work surfaces, integrated appliances and induction hob. The bedroom is elegantly carpeted and the bathroom includes a heated towel rail, wall hung WC and a vanity unit with basin and storage, high quality brassware and a shower with overhead rain shower. There is a video entry phone system and mains powered heat and smoke detectors. The apartment lighting is provided via dimmable LED downlighters. Heating is provided through electric storage heaters with dual tariff and hot water provided through air sourced heat pumps. There is an ICW 10 year new build warranty and the properties have double glazing throughout.