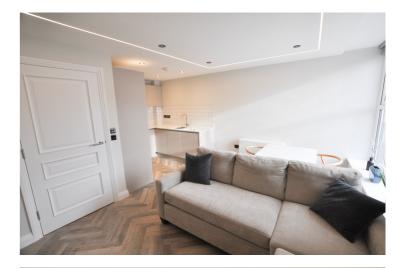

## **Property Description**

Eastbrook Riverside is a collection of luxury and contemporary apartments with stylish interiors. The new homes comprise of high-end modern fitted kitchens incorporating soft close drawers, quartz work surfaces, integrated appliances and induction hob. The bedroom is elegantly carpeted and the bathroom includes a heated towel rail, wall hung WC and a vanity unit with basin and storage, high quality brassware and a shower with overhead rain shower. There is a video entry phone system and mains powered heat and smoke detectors. The apartment lighting is provided via dimmable LED downlighters. Heating is provided through electric storage heaters with dual tariff and hot water provided through air sourced heat pumps. There is an ICW 10 year new build warranty and the properties have double glazing throughout.