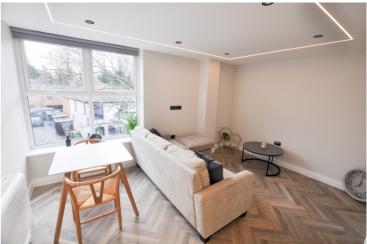

## **Property Description**

Eastbrook Riverside is a collection of luxury and contemporary apartments with stylish interiors. The new homes comprise of high-end modern fitted kitchens incorporating soft close drawers, quartz work surfaces, integrated appliances and induction hob. The bedroom is elegantly carpeted and the bathroom includes a heated towel rail, wall hung WC and a vanity unit with basin and storage, high quality brassware and a shower with overhead rain shower. There is a video entry phone system and mains powered heat and smoke detectors. The apartment lighting is provided via dimmable LED downlighters. Heating is provided through electric storage heaters with dual tariff and hot water provided through air sourced heat pumps. There is an ICW 10 year new build warranty and the properties have double glazing throughout.