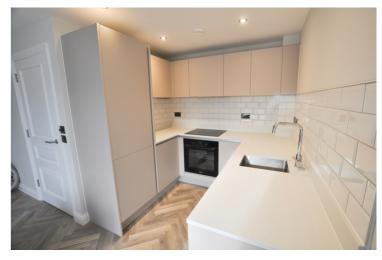

## **Property Description**

Eastbrook Riverside is a collection of luxury and contemporary apartments with stylish interiors. The new homes comprise of high-end modern fitted kitchens incorporating soft close drawers, quartz work surfaces, integrated appliances and induction hob. The bedroom is elegantly carpeted and the bathroom includes a heated towel rail, wall hung WC and a vanity unit with basin and storage, high quality brassware and a shower with overhead rain shower. There is a video entry phone system and mains powered heat and smoke detectors. The apartment lighting is provided via dimmable LED downlighters. Heating is provided through electric storage heaters with dual tariff and hot water provided through air sourced heat pumps. There is an ICW 10 year new build warranty and the properties have double glazing throughout.