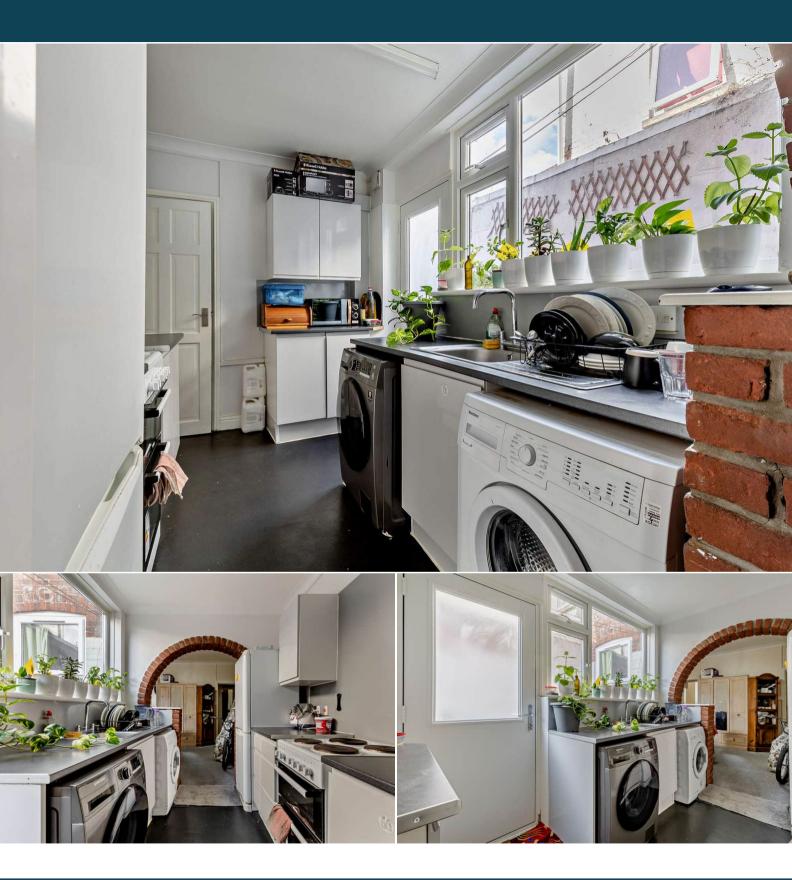

The interior of this beautifully presented property comprises a spacious living room, dining room, the fitted kitchen and the family bathroom on the ground floor. The first floor consists of 2 double bedrooms with an additional single room which can be used as a third bedroom. The exterior boasts a private rear courtyard, perfect for enjoying the summer months.