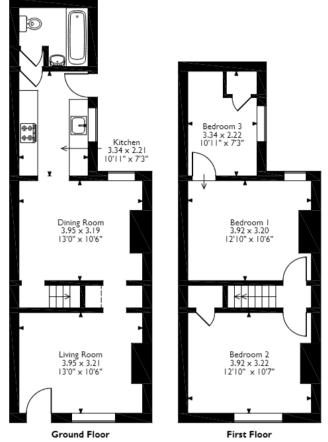

## Deneside, Great Yarmouth, Norfolk Approximate Gross Internal Area 79 Sq M/850 Sq Ft

Please note that the location of doors, windows and other items are approximate and this floorplan is to be used for illustrative purposes only. Unauthorized reproduction is prohibited.