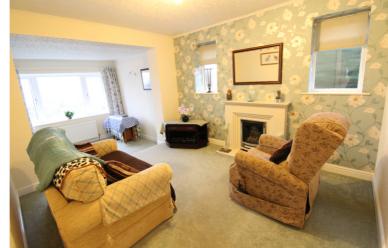

## **FULL DESCRIPTION**

Offered for sale with no onward chain is this spacious, extended 3 bedroom detached bungalow situated in this popular cul-de-sac location with superb far reaching views to the front. The accommodation comprises of an entrance porch leading into the dining kitchen which has a range of base and wall mounted units, double glazed window to the front, sink and a radiator. The spacious living room has a living flame gas coal effect fire, two double glazed windows to the side and double glazed window to the front enjoying far reaching views across the Worth Valley. The house bathroom has a bath with shower over, WC, wash hand basin, double glazed window to the side. There are three double bedrooms and a separate shower room having a shower cubicle, WC, wash hand basin. Externally there is a drive leading to a garage, patio to the side and a front lawn enjoying far reaching views. Awaiting EPC.