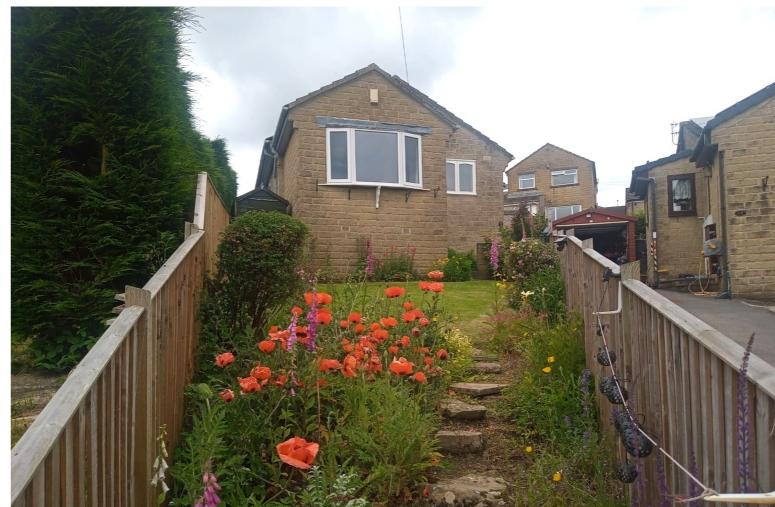

## **FULL DESCRIPTION**

Offered for sale with no onward chain is this spacious, extended 3 bedroom detached bungalow situated in this popular cul-de-sac location with superb far reaching views to the front. The accommodation comprises of an entrance porch leading into the dining kitchen which has a range of base and wall mounted units, double glazed window to the front, sink and a radiator. The spacious living room has a living flame gas coal effect fire, two double glazed windows to the side and double glazed window to the front enjoying far reaching views across the Worth Valley. The house bathroom has a bath with shower over, WC, wash hand basin, double glazed window to the side. There are three double bedrooms and a separate shower room having a shower cubicle, WC, wash hand basin. Externally there is a drive leading to a garage, patio to the side and a front lawn enjoying far reaching views. Awaiting EPC.