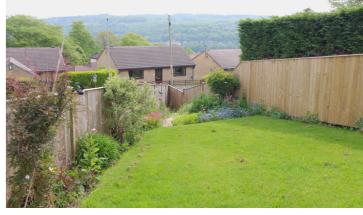

## **FULL DESCRIPTION**

Offered for sale with no onward chain is this spacious, extended 3 bedroom detached bungalow situated in this popular cul-de-sac location with superb far reaching views to the front. The accommodation comprises of an entrance porch leading into the dining kitchen which has a range of base and wall mounted units, double glazed window to the front, sink and a radiator. The spacious living room has a living flame gas coal effect fire, two double glazed windows to the side and double glazed window to the front enjoying far reaching views across the Worth Valley. The house bathroom has a bath with shower over, WC, wash hand basin, double glazed window to the side. There are three double bedrooms and a separate shower room having a shower cubicle, WC, wash hand basin. Externally there is a drive leading to a garage, patio to the side and a front lawn enjoying far reaching views. Awaiting EPC.