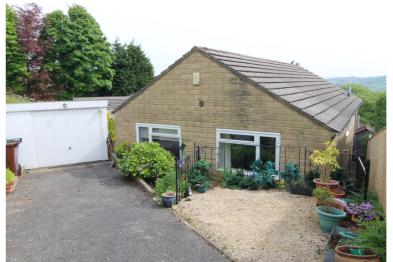

## **FULL DESCRIPTION**

Offered for sale with no onward chain is this spacious, extended 3 bedroom detached bungalow situated in this popular cul-de-sac location with superb far reaching views to the front. The accommodation comprises of an entrance porch leading into the dining kitchen which has a range of base and wall mounted units, double glazed window to the front, sink and a radiator. The spacious living room has a living flame gas coal effect fire, two double glazed windows to the side and double glazed window to the front enjoying far reaching views across the Worth Valley. The house bathroom has a bath with shower over, WC, wash hand basin, double glazed window to the side. There are three double bedrooms and a separate shower room having a shower cubicle, WC, wash hand basin. Externally there is a drive leading to a garage, patio to the side and a front lawn enjoying far reaching views. Awaiting EPC.