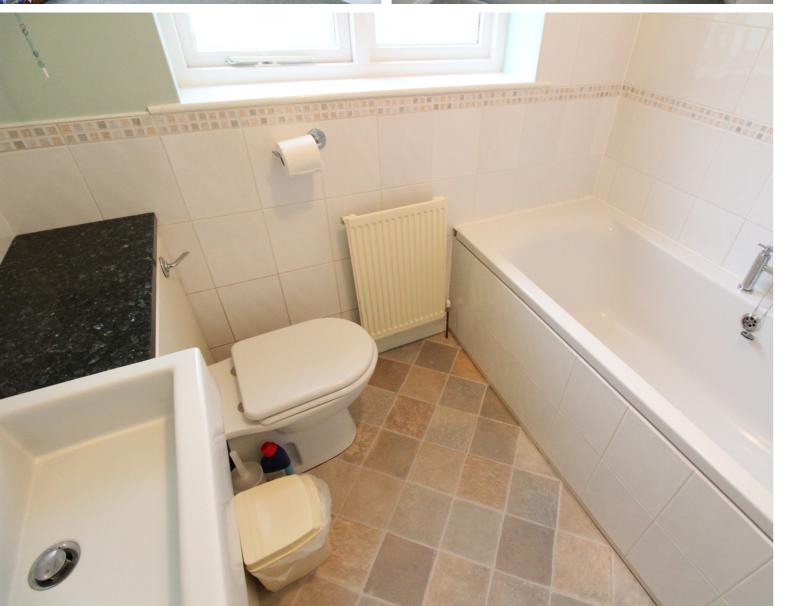

## **FULL DESCRIPTION**

Offered for sale with no onward chain is this spacious, extended 3 bedroom detached bungalow situated in this popular cul-de-sac location with superb far reaching views to the front. The accommodation comprises of an entrance porch leading into the dining kitchen which has a range of base and wall mounted units, double glazed window to the front, sink and a radiator. The spacious living room has a living flame gas coal effect fire, two double glazed windows to the side and double glazed window to the front enjoying far reaching views across the Worth Valley. The house bathroom has a bath with shower over, WC, wash hand basin, double glazed window to the side. There are three double bedrooms and a separate shower room having a shower cubicle, WC, wash hand basin. Externally there is a drive leading to a garage, patio to the side and a front lawn enjoying far reaching views. Awaiting EPC.