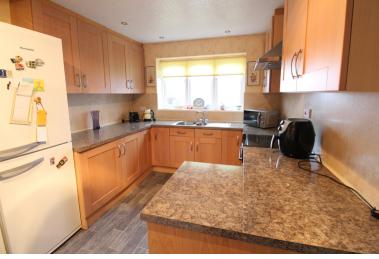

## **FULL DESCRIPTION**

Offered for sale with no onward chain is this spacious, extended 3 bedroom detached bungalow situated in this popular cul-de-sac location with superb far reaching views to the front. The accommodation comprises of an entrance porch leading into the dining kitchen which has a range of base and wall mounted units, double glazed window to the front, sink and a radiator. The spacious living room has a living flame gas coal effect fire, two double glazed windows to the side and double glazed window to the front enjoying far reaching views across the Worth Valley. The house bathroom has a bath with shower over, WC, wash hand basin, double glazed window to the side. There are three double bedrooms and a separate shower room having a shower cubicle, WC, wash hand basin. Externally there is a drive leading to a garage, patio to the side and a front lawn enjoying far reaching views. Awaiting EPC.