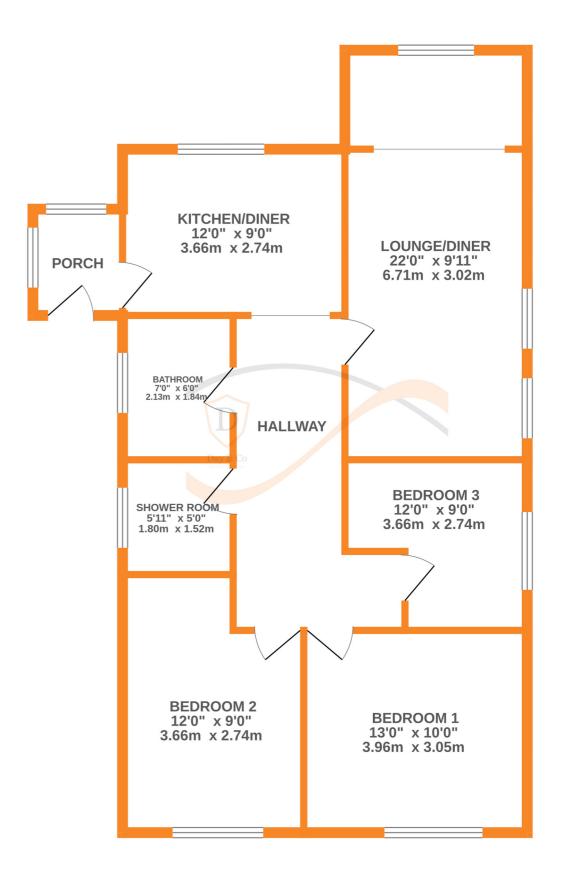

## **FULL DESCRIPTION**

Offered for sale with no onward chain is this spacious, extended 3 bedroom detached bungalow situated in this popular cul-de-sac location with superb far reaching views to the front. The accommodation comprises of an entrance porch leading into the dining kitchen which has a range of base and wall mounted units, double glazed window to the front, sink and a radiator. The spacious living room has a living flame gas coal effect fire, two double glazed windows to the side and double glazed window to the front enjoying far reaching views across the Worth Valley. The house bathroom has a bath with shower over, WC, wash hand basin, double glazed window to the side. There are three double bedrooms and a separate shower room having a shower cubicle, WC, wash hand basin. Externally there is a drive leading to a garage, patio to the side and a front lawn enjoying far reaching views. Awaiting EPC.

## **GROUND FLOOR**

Whilst every attempt has been made to ensure the accuracy of the floorplan contained here, measurements of doors, windows, rooms and any other items are approximate and no responsibility is taken for any error, omission or mis-statement. This plan is for illustrative purposes only and should be used as such by any prospective purchaser. The services, systems and appliances shown have not been tested and no guarantee as to their operability or efficiency can be given.