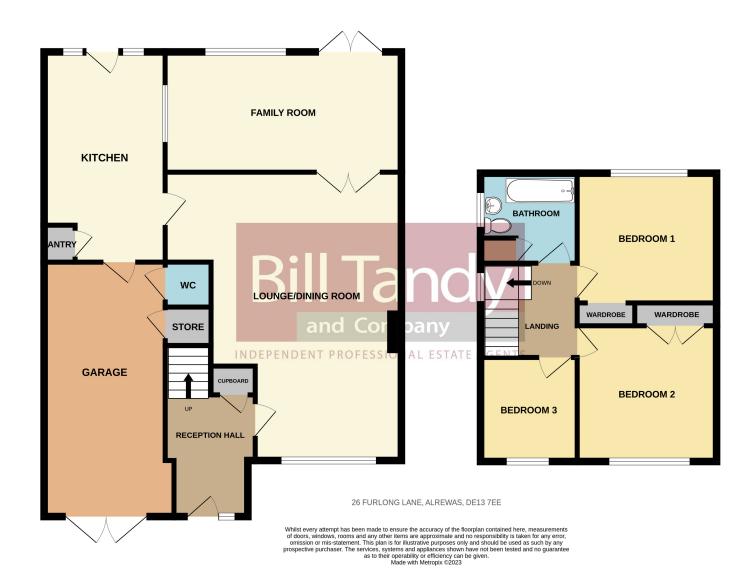

# **RECEPTION HALL**

approached via a contemporary composite front entrance door with double glazed square inserts and having stairs to first floor, LVT floor, radiator, useful store cupboard and door to:

#### 'L' SHAPED LOUNGE/DINING ROOM

7.56m max x 4.69m max (24' 10" max x 15' 5" max) this superb sized main reception room has double glazed window to front, feature recessed fireplace with cast-iron log burner set on a hearth, two radiators, door to kitchen and glazed panelled double doors open to:

#### **FAMILY SITTING ROOM**

4.56m x 2.74m (15' 0" x 9' 0") this extended room has views of the rear garden and enjoys skylight windows, double glazed window and French doors overlooking the rear garden, radiator, laminate floor, ceiling spotlighting and opening to:

#### **KITCHEN**

5.54m x 2.28m (18' 2" x 7' 6") having door to garage, tile style laminate floor, pantry, base cupboards and drawers with round edge work tops above, wall mounted cupboards, inset one and a half bowl sink, inset oven with four ring electric hob and extractor fan above, spaces ideal for dishwasher, washing machine, fridge/freezer and tumble dryer, double glazed windows and door to rear opening to the garden.

# FIRST FLOOR LANDING

having double glazed window to side, useful loft access and doors opening to:

# **BEDROOM ONE**

3.52m x 2.79m (11' 7" x 9' 2") having double glazed window to rear, radiator and built-in recessed wardrobe.

#### **BEDROOM TWO**

 $3.36m \times 2.81m (11' 0" \times 9' 3")$  having double glazed window to front, radiator and built-in wardrobe with double doors.

#### **BEDROOM THREE**

2.40m x 1.82m (7' 10" x 6' 0") having double glazed window to front and radiator.

# **BATHROOM**

2.49m x 1.82m (8' 2" x 6' 0") this superbly updated bathroom has an obscure double glazed window to side, chrome heated towel rail, linen store cupboard and modern suite comprising vanity unit with inset wash hand basin, low flush W.C. and bath with twin headed shower over, shower screen and aqua boarding surround.

#### **GARAGE**

 $6.15 \text{m} \times 2.38 \text{m}$  (20' 2" x 7' 10") approached via newly installed double doors to front, storage recesses, light and power supply, door to useful under stairs storage cupboard and further door to SEPARATE W.C. having a low flush W.C.