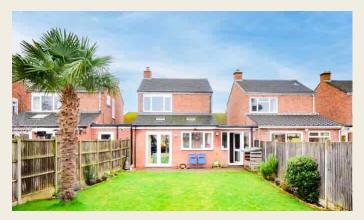

# **OUTSIDE**

Set to the front of the property is a generously sized block paved driveway giving access to the front door and the garage. One of the distinct features of the property is its superb sized rear garden having paved area with shaped lawn beyond, borders, further paved terrace to the rear, hardstanding space for shed and fenced surround.