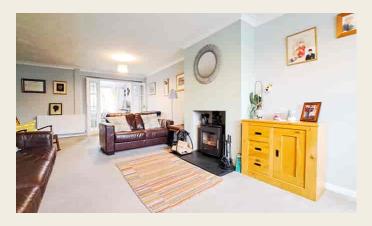

#### 'L' SHAPED LOUNGE/DINING ROOM

7.56m max x 4.69m max (24' 10" max x 15' 5" max) this superb sized main reception room has double glazed window to front, feature recessed fireplace with cast-iron log burner set on a hearth, two radiators, door to kitchen and glazed panelled double doors open to: