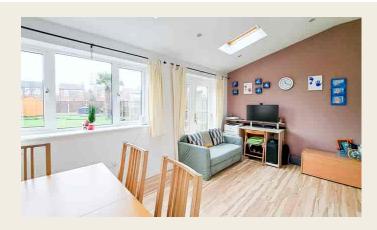

#### **FAMILY SITTING ROOM**

4.56m x 2.74m (15' 0" x 9' 0") this extended room has views of the rear garden and enjoys skylight windows, double glazed window and French doors overlooking the rear garden, radiator, laminate floor, ceiling spotlighting and opening to: