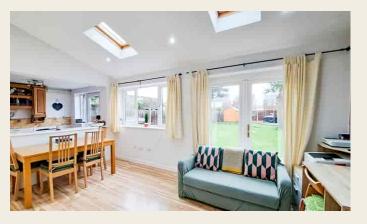

#### 'L' SHAPED LOUNGE/DINING ROOM

7.56m max x 4.69m max (24' 10" max x 15' 5" max) this superb sized main reception room has double glazed window to front, feature recessed fireplace with cast-iron log burner set on a hearth, two radiators, door to kitchen and glazed panelled double doors open to:

#### **FAMILY SITTING ROOM**

4.56m x 2.74m (15' 0" x 9' 0") this extended room has views of the rear garden and enjoys skylight windows, double glazed window and French doors overlooking the rear garden, radiator, laminate floor, ceiling spotlighting and opening to: