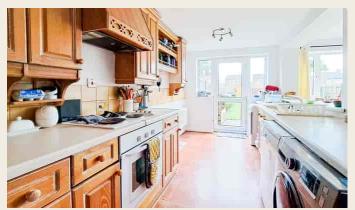

#### **KITCHEN**

5.54m x 2.28m (18' 2" x 7' 6") having door to garage, tile style laminate floor, pantry, base cupboards and drawers with round edge work tops above, wall mounted cupboards, inset one and a half bowl sink, inset oven with four ring electric hob and extractor fan above, spaces ideal for dishwasher, washing machine, fridge/freezer and tumble dryer, double glazed windows and door to rear opening to the garden.