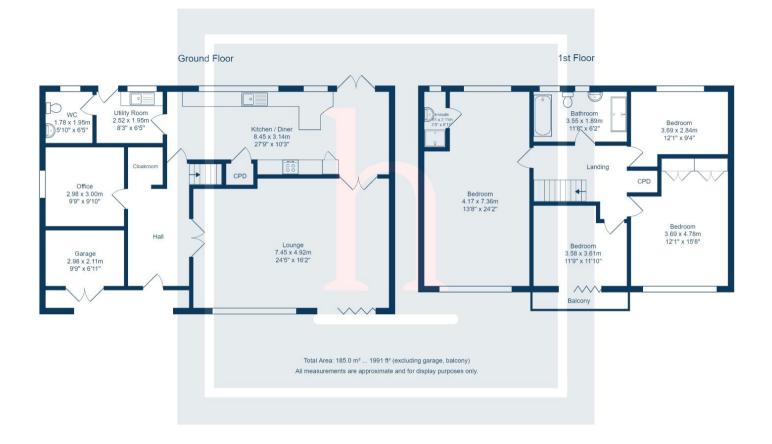

## FOR SALE

£850,000

Oldfield Road, Heswall, Wirral. CH60 6SF

Stunning family home! Sitting proudly on an elevated plot on one of Lower Heswall's most desirable roads is the four double bedroom abode, 'Soell Heim'. Ticking every box for a growing family, this property boasts a feeling of prestige due to it stunning views and substantial private plot. With an en-suite to the master bedroom, spacious living accommodation and high specification finish throughout, this 'turn key' property is perfect for a buyer who is looking for the convenience of a ready made home as well as being just a walk away from Heswall town centre with an abundance of shops, bars and restaurants on offer. Also offering an array of schools and transport links, this is the perfect location for a buyer with children.