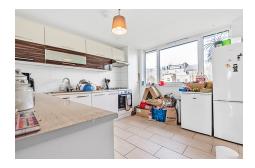

#### ABOUT THE PROPERTY

Three bedroom light and airy apartment split over the top floors of a low rise purpose built block.

Third floor entry level consisting of a large eat in kitchen, walk in storage area and a separate lounge leading on to a private balcony. Fourth floor you can find three double bedrooms, a family bathroom and WC. The apartment is in great decorative order with double glazing throughout and gas central heating. The kitchen and bathroom both modern with integrated storage and appliances. The property is naturally bright throughout and with the rooms well proportioned.

### Kitchen

3.35m x 3.28m (11' 0" x 10' 9") Big and bright modern kitchen with integrated appliances.