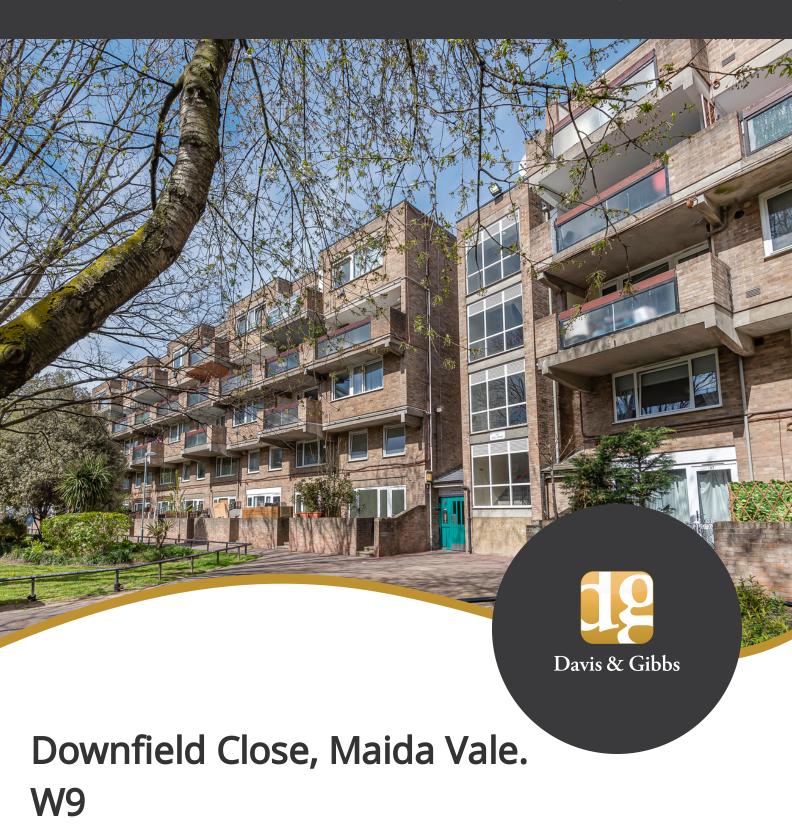

#### ABOUT THE PROPERTY

Three bedroom light and airy apartment split over the top floors of a low rise purpose built block.

Third floor entry level consisting of a large eat in kitchen, walk in storage area and a separate lounge leading on to a private balcony. Fourth floor you can find three double bedrooms, a family bathroom and WC. The apartment is in great decorative order with double glazing throughout and gas central heating. The kitchen and bathroom both modern with integrated storage and appliances. The property is naturally bright throughout and with the rooms well proportioned.

#### **FEATURES**

- Split Level Apartment
- Private Balcony
- Three bedrooms
- Easy Access To Central London
- Short Stroll from Canal
- Low Rise Development
- Excellent Amenities
- Separate Kitchen And Lounge