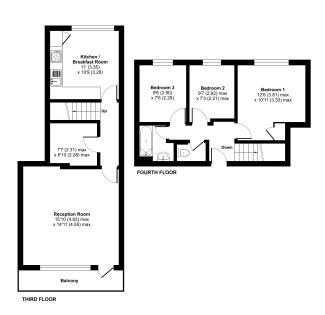

### **ROOM DESCRIPTIONS**

### **Third Floor**

### Kitchen

3.35m x 3.28m (11' 0" x 10' 9") Big and bright modern kitchen with integrated appliances.

# Walk in Storage

 $2.31m \times 2.08m (7' 7" \times 6' 10")$  Large walk in storage cupboard.

# Lounge

4.83m x 4.55m (15' 10" x 14' 11") Large and light reception room finished with wooden flooring and leading out to the balcony.

# **Balcony**

Private balcony running the width of reception room.

### **Fourth Floor**

### **Bedroom One**

3.81m x 3.33m (12' 6" x 10' 11") Double bedroom. Double glazing, radiators and carpet.

## **Bedroom Two**

2.92m x 2.21m (9' 7" x 7' 3") Second double.

### **Bedroom Three**

 $2.90m \times 2.29m (9' 6" \times 7' 6")$  Double glazing, carpet small double,

# Downfield Close, London, W9 Approximate Area = 876 sq ft / 81.3 sq m For identification only - Not to scale