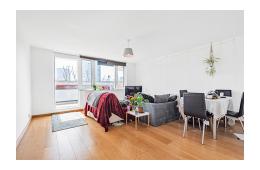

# Lounge

4.83m x 4.55m (15' 10" x 14' 11") Large and light reception room finished with wooden flooring and leading out to the balcony.

# **Balcony**

Private balcony running the width of reception room.