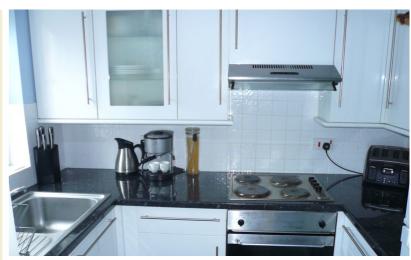

#### Kitchen

4.78m x 2.39m (15' 8" x 7' 10")Fitted in a range of matching base and eye level units providing ample storage space.Single drainer sink unit. Plumbing for washing machine. Integrated oven and hob.Ceramic tiling. Window to the side aspect.