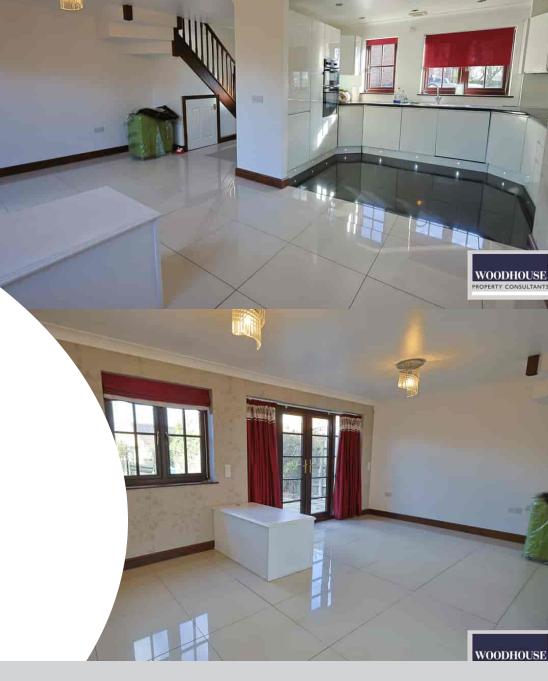

Woodhouse are pleased to offer this detached Dormer Bungalow set back from the ever-desirable Hammondstreet Road. Offered CHAIN-FREE, so move in as soon as your solicitor allows.

Upon entrance there is a spacious open-plan Lounge / Dining Room, fitted Kitchen (integral appliances, - dishwasher, washer/dryer, fridge-freezer, wine cooler), and double-patio doors leading to the Garden.