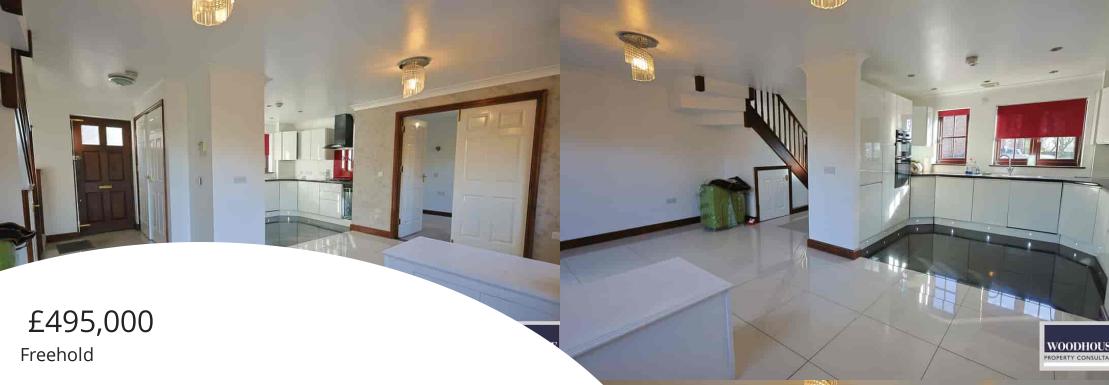

Woodhouse are pleased to offer this detached Dormer Bungalow set back from the ever-desirable Hammondstreet Road. Offered CHAIN-FREE, so move in as soon as your solicitor allows.

Upon entrance there is a spacious open-plan Lounge / Dining Room, fitted Kitchen (integral appliances, - dishwasher, washer/dryer, fridge-freezer, wine cooler), and double-patio doors leading to the Garden.