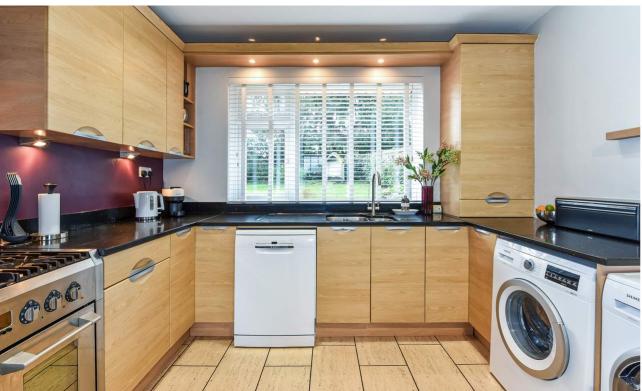

A separate dining room and modern kitchen, along with modern bathroom and separate WC complete the ground floor layout.

Upstairs are two very well proportioned bedrooms with the principal benefitting from a dressing area. There is a guest bedroom with views towards the church and village centre. A large, light landing area and modern family bathroom complete the first floor.