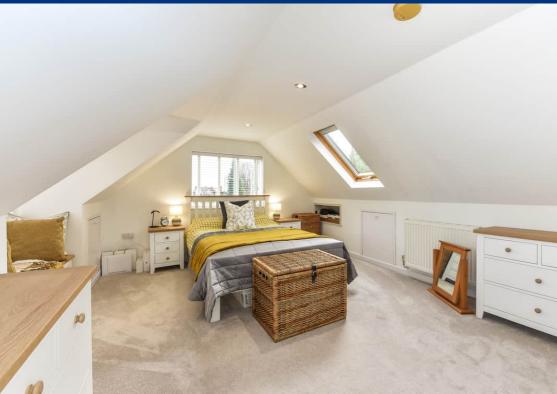

The accommodation benefits from an abundance of natural light giving a bright and airy flow throughout the home. The majority of living space is on the ground floor with a spacious, dual-aspect lounge overlooking the gardens to the rear and spectacular New Forest countryside to the front.

A separate dining room and modern kitchen, along with modern bathroom and separate WC complete the ground floor layout.

Upstairs are two very well proportioned bedrooms with the principal benefitting from a dressing area. There is a guest bedroom with views towards the church and village centre. A large, light landing area and modern family bathroom complete the first floor.