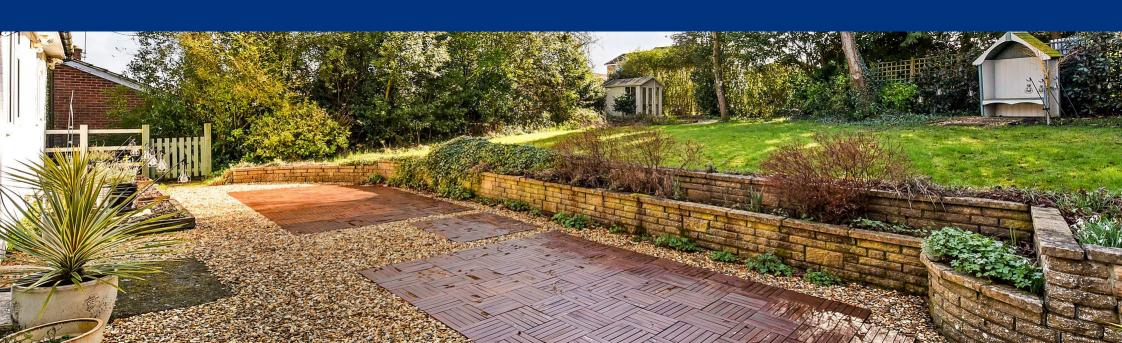

The south-facing rear garden, which extends to 1/4 of an acre, offers a good degree of seclusion and is mainly laid to lawn with numerous flower beds and a summer house.

A large decked patio extends across the width of the property providing a wonderful al-fresco entertaining space. Ample parking and a single garage are to the front of the property.