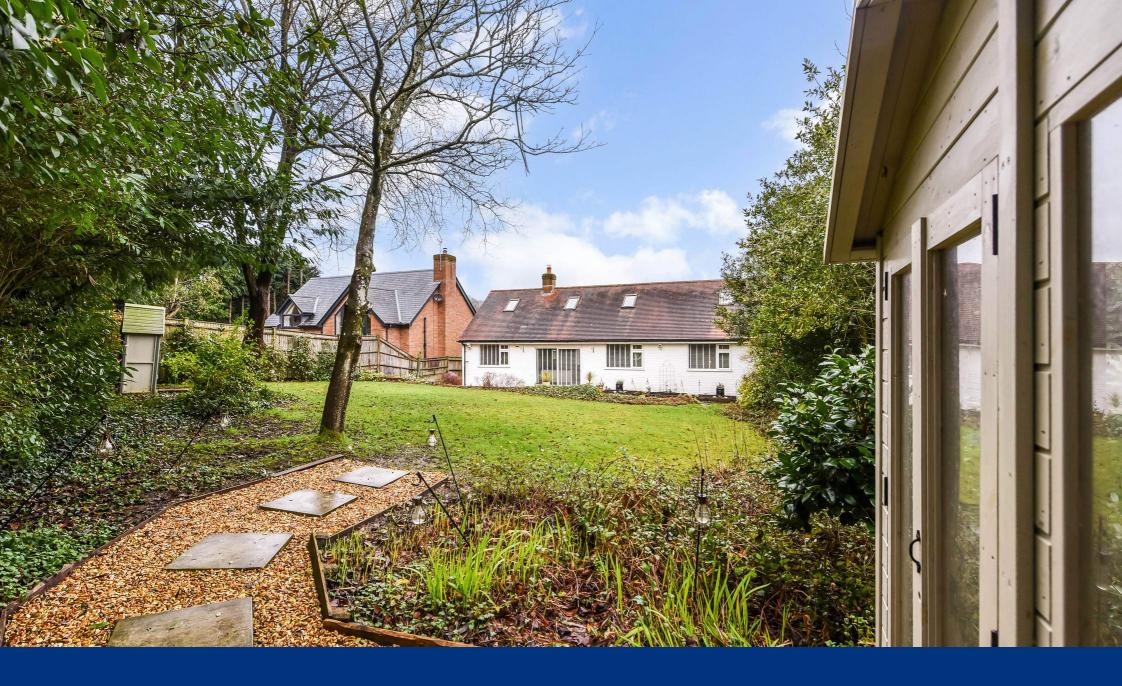

The south-facing rear garden, which extends to 1/4 of an acre, offers a good degree of seclusion and is mainly laid to lawn with numerous flower beds and a summer house.

A large decked patio extends across the width of the property providing a wonderful al-fresco entertaining space. Ample parking and a single garage are to the front of the property.