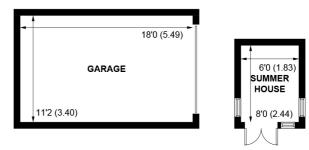

The south-facing rear garden, which extends to 1/4 of an acre, offers a good degree of seclusion and is mainly laid to lawn with numerous flower beds and a summer house.

A large decked patio extends across the width of the property providing a wonderful al-fresco entertaining space. Ample parking and a single garage are to the front of the property.

Viewing is essential to appreciate all that Linwood has to offer.

(NOT SHOWN IN ACTUAL LOCATION / ORIENTATION)

APPROXIMATE GROSS INTERNAL AREA = 1688 SQ FT / 156.8 SQ M
OUTBUILDINGS = 250 SQ FT / 23.2 SQ M
TOTAL = 1938 SQ FT / 180.0 SQ M
(INCLUDING GARAGE)