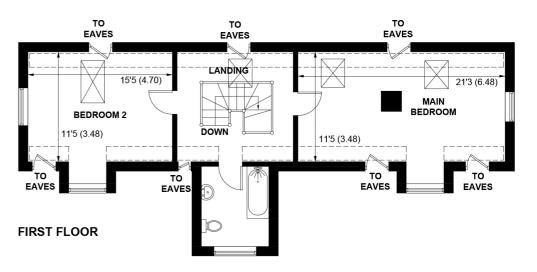

A separate dining room and modern kitchen, along with modern bathroom and separate WC complete the ground floor layout.

Upstairs are two very well proportioned bedrooms with the principal benefitting from a dressing area. There is a guest bedroom with views towards the church and village centre. A large, light landing area and modern family bathroom complete the first floor.