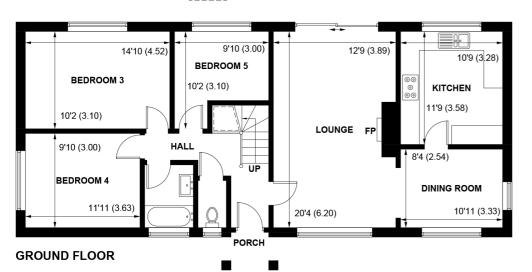

There are a further 3 bedrooms on the ground floor that provide complete flexibility in how the accommodation can be used. The current owners use them as two separate home offices and a second lounge/music room. They offer huge potential for a dual-family lifestyle and could easily be converted into an annexe or separate teenage flat.

A separate dining room and modern kitchen, along with modern bathroom and separate WC complete the ground floor layout.

Upstairs are two very well proportioned bedrooms with the principal benefitting from a dressing area. There is a guest bedroom with views towards the church and village centre. A large, light landing area and modern family bathroom complete the first floor.