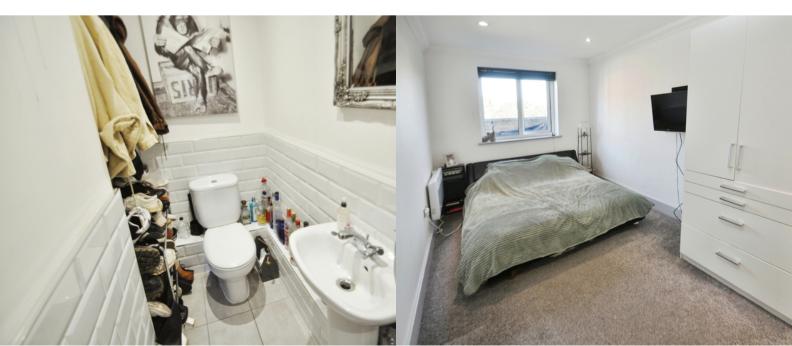

## Cloakroom

Low level wc, wash hand basin, wall mounted electric heater, extractor, spotlights.

# Bedroom

16' 0" x 9' 4" (4.88m x 2.84m) Double glazed window to front, door to en-suite shower room

## **En-suite Shower Room**

Independent shower cubicle, vanity wash hand basin, low level wc, extractor, spotlights.