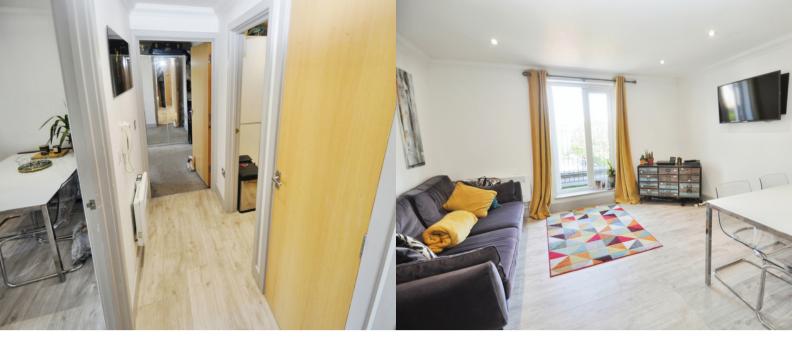

# **PROPERTY INFORMATION**

(WITH APPROXIMATE ROOM SIZES) Personal door gives access to the entrance hall.

# **Entrance Hall**

Loft access, entry phone system, storage cupboard, doors leading to cloakroom, lounge/diner, kitchen and bedroom.

# Lounge/Diner

13' 0" x 12' 7" (3.96m x 3.84m) Spotlights, double glazed french doors leading onto the balcony.

#### Balcony

20' 11" x 3' 5" (6.38m x 1.04m)