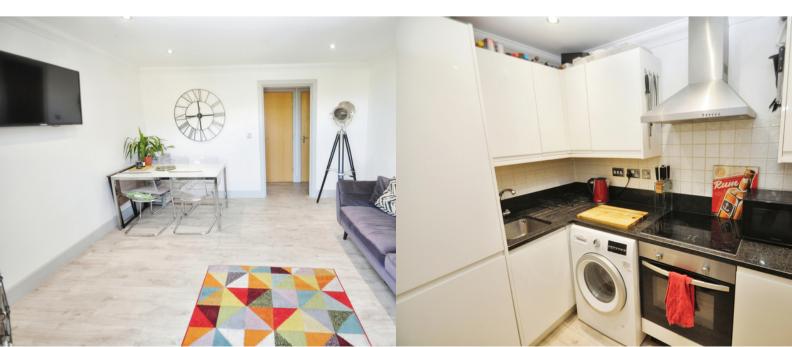

## Kitchen

## 10' 0" x 5' 9" (3.05m x 1.75m)

Fitted with a range of base and wall mounted storage cupboards, integrated electric oven and hob with extractor over, space and plumbing for washing machine, integrated dishwasher, stainless steel sink unit, wall mounted electric heater, integrated fridge/freezer.

# Lounge/Diner

13' 0" x 12' 7" (3.96m x 3.84m) Spotlights, double glazed french doors leading onto the balcony.