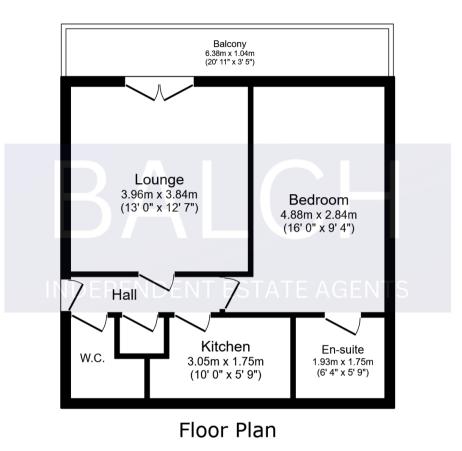

# **PROPERTY INFORMATION**

(WITH APPROXIMATE ROOM SIZES) Personal door gives access to the entrance hall.

# **Entrance Hall**

Loft access, entry phone system, storage cupboard, doors leading to cloakroom, lounge/diner, kitchen and bedroom.

## Cloakroom

Low level wc, wash hand basin, wall mounted electric heater, extractor, spotlights.

## Kitchen

## 10' 0" x 5' 9" (3.05m x 1.75m)

Fitted with a range of base and wall mounted storage cupboards, integrated electric oven and hob with extractor over, space and plumbing for washing machine, integrated dishwasher, stainless steel sink unit, wall mounted electric heater, integrated fridge/freezer.

# Bedroom

16' 0" x 9' 4" (4.88m x 2.84m) Double glazed window to front, door to en-suite shower room

## **En-suite Shower Room**

Independent shower cubicle, vanity wash hand basin, low level wc, extractor, spotlights.

# Lounge/Diner

13' 0" x 12' 7" (3.96m x 3.84m) Spotlights, double glazed french doors leading onto the balcony.

#### Balcony

20' 11" x 3' 5" (6.38m x 1.04m)

This floor plan is for illustrative purposes only. It is not drawn to scale. Any measurements, floor areas (including any total floor area), openings and orientations are approximate. No details are guaranteed, they cannot be relied upon for any purpose and do not form any part of any agreement. No liability is taken for any error, omission or misstatement. A party must rely upon its own inspection(s). Powered by www.Propertybox.io