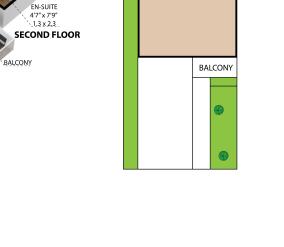

The second floor comprises of three bedrooms; one main bedroom with fully tiled en-suite shower cubicle, wash basin and wc, two further bedrooms to the rear aspect, and a fully tiled house bathroom with bath with shower fitting over, wash basin and wc.