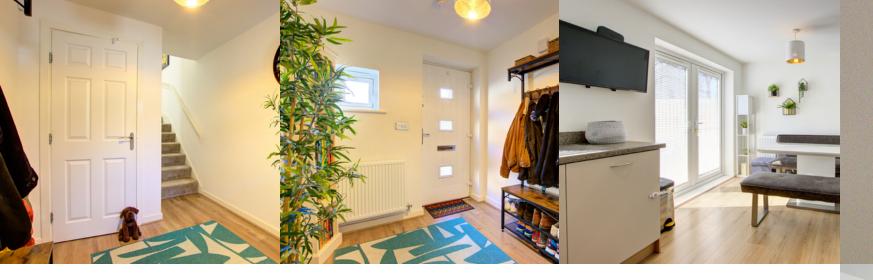

The accommodation briefly comprises of; entrance hall with storage cupboard, stairs leading to first floor, cloaks/wc, open plan kitchen with a range of wall and base cabinets with contrasting work surfaces, integrated oven, gas hob, fridge, freezer and dish washer, French doors to rear landscaped garden, and lounge with dual French doors with Juliett balconies to each.