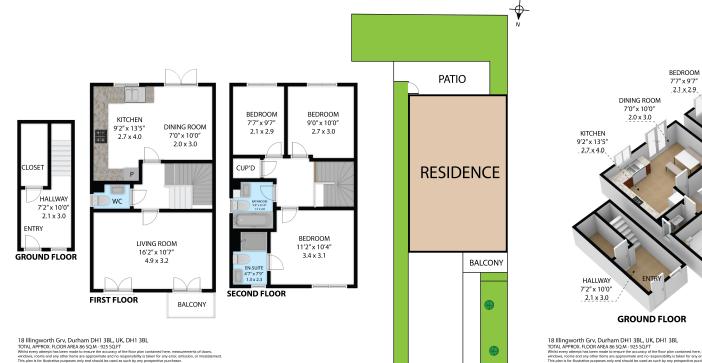

18 Illingworth Grv, Durham DH1 3BL, UK, DH1 3BL TOTAL APPROX. FLOOR AREA 86 5QM - 925 SQFT Whils every stemps the been made to ensue the accuracy of the floor plan contained here, measurements or windows, rooms and any other them are approximited and no responsibility to beine for any error, omission, or This plan is for literative purposes only and should be used as such by any prospective purchase.

BEDROOM 9'0" x 10'0" 2.7 x 3.0

LIVING ROOM

16'2" x 10'7"

4.9 x 3.2

FIRST FLOOR

BATHROOM 5'9" x 6'10"

1.7 x 2.0

BEDROOM 11'2" x 10'4"

3.4 x 3.1

PATIO

RESIDENCE