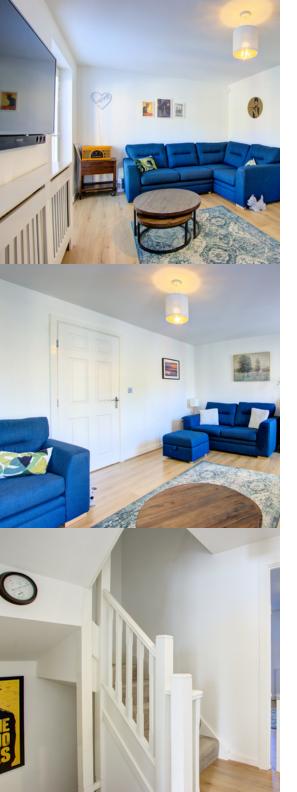

The accommodation briefly comprises of; entrance hall with storage cupboard, stairs leading to first floor, cloaks/wc, open plan kitchen with a range of wall and base cabinets with contrasting work surfaces, integrated oven, gas hob, fridge, freezer and dish washer, French doors to rear landscaped garden, and lounge with dual French doors with Juliett balconies to each.