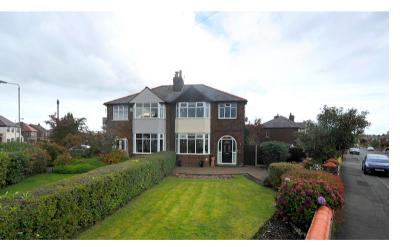

## Crocketts Walk, Eccleston.

£285,000

Three Bedroom Period Property | Prime Location | Parking | Generous Gardens | Extended & Beautifully Presented | Original & Character Features | Downstairs WC & Utility Room | Built In Wardrobes | New Driveway (2020 AUG) |

This stunning period property displays a unique balance between its modern and contemporary features. Many of its original attributes have been retained and cared for over the years, characteristics such as the Parquet flooring, feature fireplace, high ceilings, and architraves then the modern free standing log burner, stylish custom fit kitchen, and all the tastefully appointed décor throughout. Locally you have some of St Helen's most popular schools, great amenities, and superb road links which are just a few reasons why Eccleston is such a hotspot within the property market at the moment. Over the two floors, the accommodation comprises three bedrooms, a family bathroom suite, and two large reception rooms downstairs which lead you into the vaulted roof kitchen extension with skylight windows, utility room, and a separate WC (see the floor plan for more information). Externally, being a