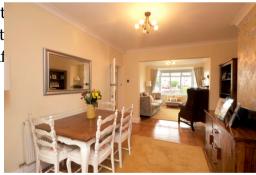

This stunning period property displays a unique balance between its modern and contemporary features. Many of its original attributes have been retained and cared for over the years, characteristics such as the Parquet flooring, feature fireplace, high ceilings, and architraves then the modern free standing log burner, stylish custom fit kitchen, and all the tastefully appointed décor throughout. Locally you have some of St Helen's most popular schools, great amenities, and superb road links which are just a few reasons why Eccleston is such a hotspot within the property market at the moment. Over the two floors, the accommodation comprises three bedrooms, a family bathroom suite, and two large reception rooms downstairs which lead you into the vaulted roof kitchen extension with skylight windows, utility room, and a separate WC (see the floor plan for more information). Externally, being a