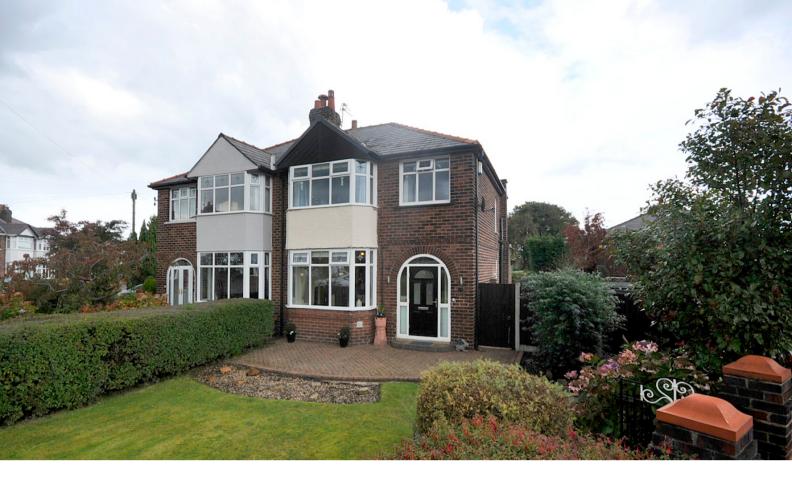

## Crocketts Walk, Eccleston.

£285,000

Three Bedroom Period Property | Prime Location | Parking | Generous Gardens | Extended & Beautifully Presented | Original & Character Features | Downstairs WC & Utility Room | Built In Wardrobes | New Driveway (2020 AUG) |

This stunning period property displays a unique balance between its modern and contemporary features. Many of its original attributes have been retained and cared for over the years, characteristics such as the Parquet flooring, feature fireplace, high ceilings, and architraves then the modern free standing log burner, stylish custom fit kitchen, and all the tastefully appointed décor throughout. Locally you have some of St Helen's most popular schools, great amenities, and superb road links which are just a few reasons why Eccleston is such a hotspot within the property market at the moment. Over the two floors, the accommodation comprises three bedrooms, a family bathroom suite, and two large reception rooms downstairs which lead you into the vaulted roof kitchen extension with skylight windows, utility room, and a separate WC (see the floor plan for more information). Externally, being a