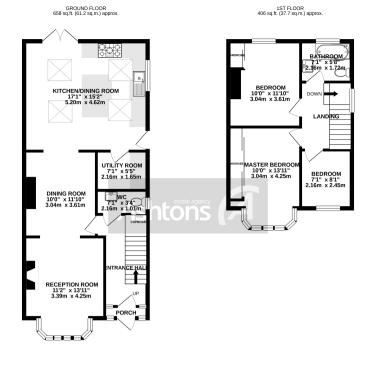

This stunning period property displays a unique balance between its modern and contemporary features. Many of its original attributes have been retained and cared for over the years, characteristics such as the Parquet flooring, feature fireplace, high ceilings, and architraves then the modern free standing log burner, stylish custom fit kitchen, and all the tastefully appointed décor throughout. Locally you have some of St Helen's most popular schools, great amenities, and superb road links which are just a few reasons why Eccleston is such a hotspot within the property market at the moment. Over the two floors, the accommodation comprises three bedrooms, a family bathroom suite, and two large reception rooms downstairs which lead you into the vaulted roof kitchen extension with skylight windows, utility room, and a separate WC (see the floor plan for more information). Externally, being a