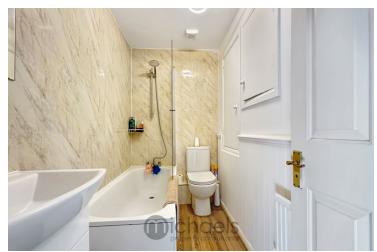

#### **Bathroom**

8' 11" x 4' 9" (2.72m x 1.45m) Low level W.C, vanity wash basin, panelled bath with shower attached, inset storage cupboard.