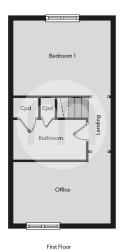

#### First Floor

#### **Master Bedroom**

11' 11" x 9' 4" (3.63m x 2.84m) Window to rear aspect, radiator.

#### **Bedroom Two**

11' 11"  $\times$  8' 6" (3.63m  $\times$  2.59m) Window to front aspect, radiator.

#### **Bathroom**

8' 11" x 4' 9" (2.72m x 1.45m) Low level W.C, vanity wash basin, panelled bath with shower attached, inset storage cupboard.

#### Floorplans