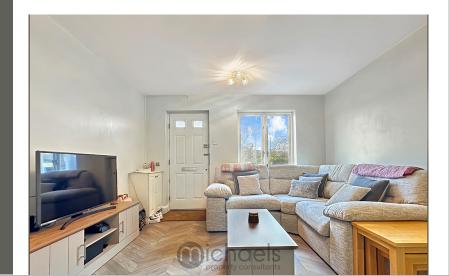

#### **Living Room**

15' 4" x 11' 11" (4.67m x 3.63m) Window to front aspect, radiator, door to: