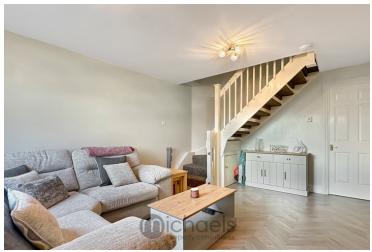

#### **Living Room**

15' 4" x 11' 11" (4.67m x 3.63m) Window to front aspect, radiator, door to: