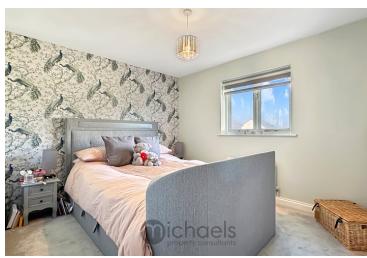

#### **Master Bedroom**

11' 11" x 9' 4" (3.63m x 2.84m) Window to rear aspect, radiator.

#### **Bedroom Two**

11' 11"  $\times$  8' 6" (3.63m  $\times$  2.59m) Window to front aspect, radiator.