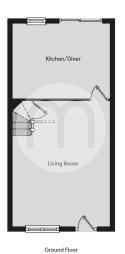

#### **Ground Floor**

#### **Living Room**

15' 4" x 11' 11" (4.67m x 3.63m) Window to front aspect, radiator, door to:

### Kitchen/Dining Area

11' 11"  $\times$  9' 4" (3.63m  $\times$  2.84m) Range of modern fitted units, cupboards and work surfaces, herringbone style flooring, space for appliances, integrated fridge/freezer, French doors to garden.

#### Floorplans