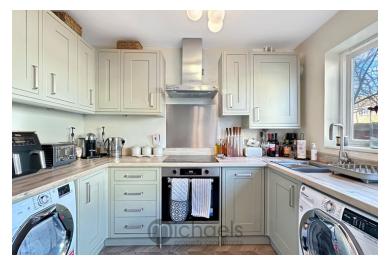

### Kitchen/Dining Area

11' 11"  $\times$  9' 4" (3.63m  $\times$  2.84m) Range of modern fitted units, cupboards and work surfaces, herringbone style flooring, space for appliances, integrated fridge/freezer, French doors to garden.