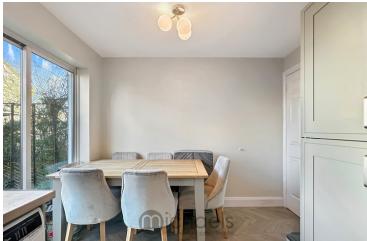

### Kitchen/Dining Area

11' 11"  $\times$  9' 4" (3.63m  $\times$  2.84m) Range of modern fitted units, cupboards and work surfaces, herringbone style flooring, space for appliances, integrated fridge/freezer, French doors to garden.