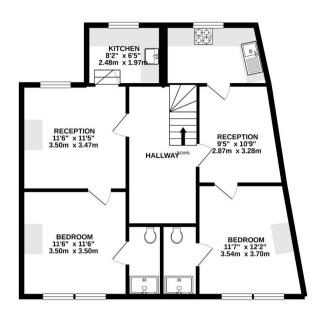

The interior of this well-presented property has been split into four self-contained flats with a communal hallway. The ground floor comprises two flats with separate living rooms, kitchens and bedrooms with shower rooms located off the kitchen. The first floor consists of separate living rooms, kitchens and double bedrooms with en suite shower rooms.

## TOTAL FLOOR AREA: 1823 sq.ft. (169.3 sq.m.) approx.

Whilst every attempt has been made to ensure the accuracy of the floorplan contained here, measurements of doors, windows, rooms and any other items are approximate and no responsibility is taken for any error, omission or mis-statement. This plan is for illustrative purposes only and should be used as such by any prospective purchaser. The services, systems and appliances shown have not been tested and no guarantee as to their operability or efficiency can be given.