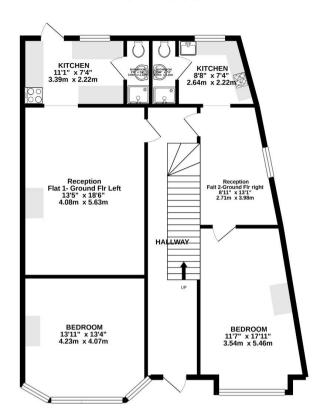

## TOTAL FLOOR AREA: 1823 sq.ft. (169.3 sq.m.) approx.

Whilst every attempt has been made to ensure the accuracy of the floorplan contained here, measurements of doors, windows, rooms and any other items are approximate and no responsibility is taken for any error, omission or mis-statement. This plan is for illustrative purposes only and should be used as such by any prospective purchaser. The services, systems and appliances shown have not been tested and no guarantee as to their operability or efficiency can be given.

Made with Metropix @2021

20-22 Bridge End, Leeds, LS1 4DJ t: 0330 004 0050 e: hello@bettermove.co.uk www.bettermove.co.uk