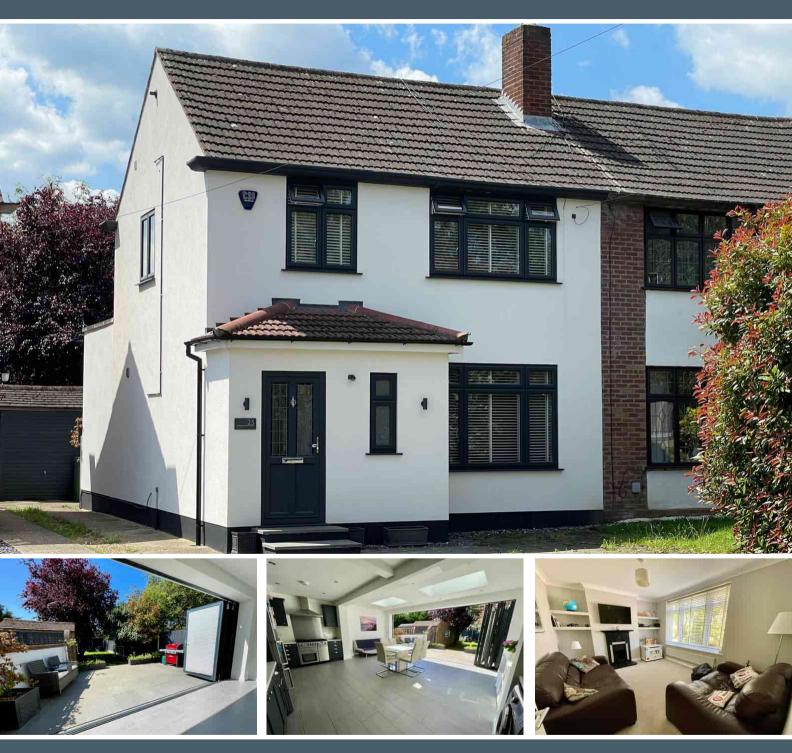

## Queenswood Avenue, Hutton, Brentwood, Essex, CM13 1HU, £525,000

\*\* GUIDE PRICE £525,000 - £550,000 \*\* A vastly improved three bedroom semi detached house which has been extended to the rear to provide a spacious open plan kitchen, dining, living area with bi-folding doors that open onto a large paved terrace and garden beyond. The property is very well kept and has been updated throughout with a modern bathroom, contemporary anthracite double glazing, rendered external finishes and a beautiful fitted kitchen. There is a ground floor WC, private rear garden, off street parking and a garage.