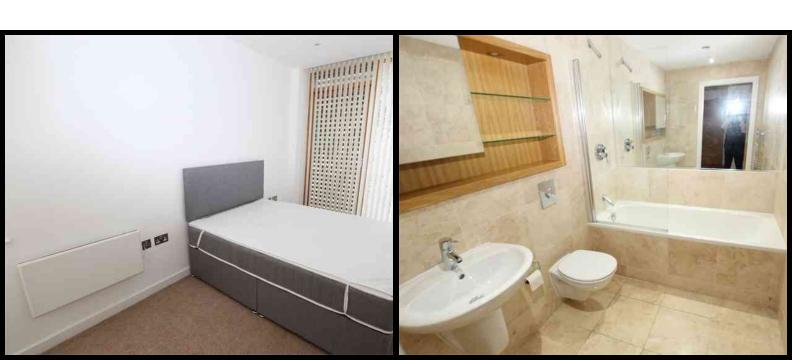

### Bedroom 2

Double bedroom with recessed lighting.

#### **Bathroom**

Luxury bathroom suite comprising bath, wash basin and wc. Limestone effect tiling to both walls and floors. Recessed lighting. Chrome heated towel rail.