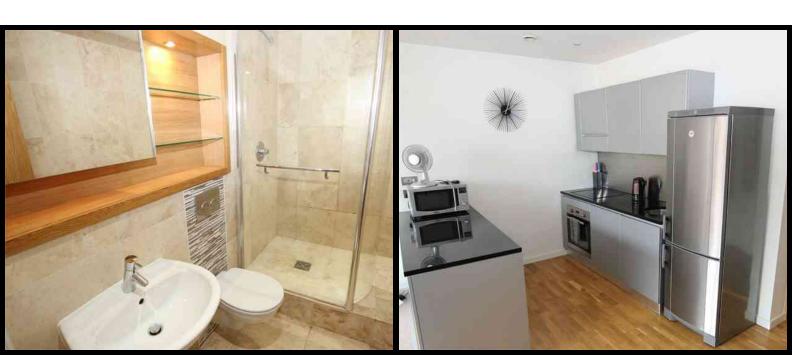

#### En-suite

Luxury bathroom suite comprising step in shower, wash basin and wc. Limestone effect tiling to both walls and floors. Recessed lighting.

### Kitchen

Well equipped kitchen with granite worktops and oak effect flooring. Appliances include; oven, hob and extractor, fridge/freezer, dishwasher, washer dryer and stainless steel sink.