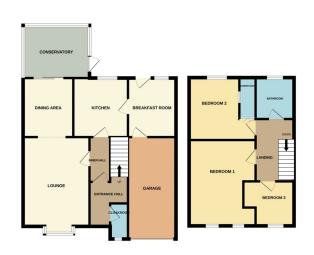

# **ENTRANCE HALL**

Door to front, laminated flooring and stairs to first floor.

# **CLOAKROOM**

Fitted with a two piece suite comprising WC and wash hand basin, part tiled walls and UPVC window to front.

# **LOUNGE**

14' 7" x 11' 1" (4.45m x 3.38m) (approx.) UPVC box window to **BATHROOM** front, coving and radiator.

#### **DINING ROOM**

9' 9" x 8' 5" (2.97m x 2.57m) (approx.) UPVC sliding door to conservatory and radiator.

### **KITCHEN**

9' 9" x 9' 1" (2.97m x 2.77m) (approx.) Fitted with a range of base and eye level units, integrated oven, hob, stainless steel sink unit with mixer tap, part tiled walls, gas hob, fridge freezer space, cupboard and UPVC window to rear.

# **UTILITY**

UPVC window to rear, half glazed door to rear, radiator and door to garage.

# **LANDING**

UPVC window to side, airing cupboard and loft access.

# **BEDROOM ONE**

Two UPVC windows to front and radiator.

# **BEDROOM TWO**

11' 2" x 10' 7" (3.40m x 3.23m) (approx.) UPVC window to rear and radiator.

# SHOWER ROOM

Fitted with a two piece suite comprising hand wash basin and shower cubicle, part tiled walls and window to side.

# **BEDROOM THREE**

8' 4" x 7' 6" (2.54m x 2.29m) (approx.) UPVC window to front and radiator.

Fitted with a three piece suite comprising WC, wash hand basin and bath, part tiled walls, heated towel rail and UPVC window to rear.

# CONSERVATORY

11' 4" x 8' 8" (3.45m x 2.64m) (approx.) Door to garden.

# **AGENTS NOTE**

The floorplan is for illustrative purposes only. Fixtures and fittings may not represent the current state of the property. Not to scale and is meant as a guide only.