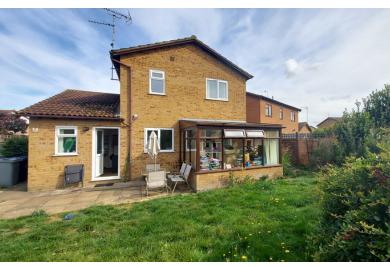

# 32 Grosvenor Avenue, Bourne, Lincolnshire PE10 9HU

£280,000

\*\*\*SOUGHT AFTER LOCATION\*\*\* Rosedale are delighted to offer to the market this detached family home within easy access to Tescos, Bourne grammar and the bus stop. The property has a welcoming entrance hall, leading to the lounge, and dining room, a conservatory, cloakroom, kitchen and utility room. Upstairs there are three bedrooms, shower room and a family bathroom. Outside there is a driveway leading to the garage and gated access to the side leading to the rear garden. To fully appreciate this property viewings are highly recommended. EPC Energy Rating D/Council Tax Band C.

# **OUTSIDE**

South facing rear garden with paved patio, laid to lawn, enclosed by fencing and gated side access.