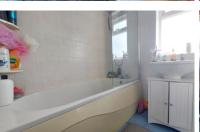

# **BEDROOM THREE**

8' 4" x 7' 6" (2.54m x 2.29m) (approx.) UPVC window to front and radiator.

Fitted with a three piece suite comprising WC, wash hand basin and bath, part tiled walls, heated towel rail and UPVC window to rear.