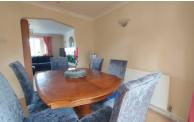

#### **DINING ROOM**

9' 9" x 8' 5" (2.97m x 2.57m) (approx.) UPVC sliding door to conservatory and radiator.