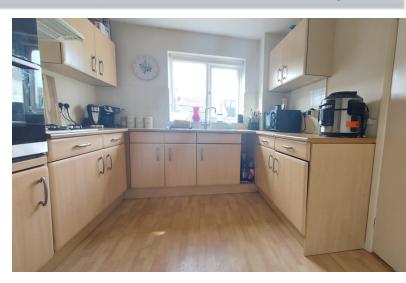

### **KITCHEN**

9' 9" x 9' 1" (2.97m x 2.77m) (approx.) Fitted with a range of base and eye level units, integrated oven, hob, stainless steel sink unit with mixer tap, part tiled walls, gas hob, fridge freezer space, cupboard and UPVC window to rear.