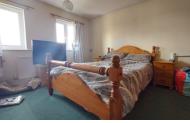

.23m) (approx.) UPVC window to rear and radiator.

# SHOWER ROOM

Fitted with a two piece suite comprising hand wash basin and shower cubicle, part tiled walls and window to side.

# **BEDROOM THREE**

8' 4" x 7' 6" (2.54m x 2.29m) (approx.) UPVC window to front and radiator.

Fitted with a three piece suite comprising WC, wash hand basin and bath, part tiled walls, heated towel rail and UPVC window to rear.

# CONSERVATORY

11' 4" x 8' 8" (3.45m x 2.64m) (approx.) Door to garden.

# **OUTSIDE**

South facing rear garden with paved patio, laid to lawn, enclosed by fencing and gated side access.

# **AGENTS NOTE**

The floorplan is for illustrative purposes only. Fixtures and fittings may not represent the current state of the property. Not to scale and is meant as a guide only.