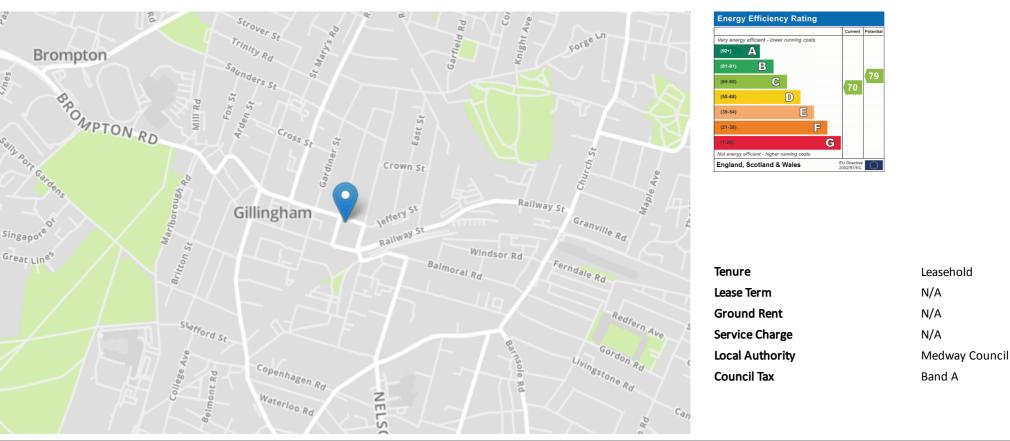

## **Key Features**

- Two bedroom split level apartment
- Recently redecorated and refurbished
- Double glazing & gas central heating
- Close access to town centre and mainline train station
- Unfurnished
- · Parking available with permit on street nearby
- EPC rating 70 C
- Council band A Medway Council

## **Property Location** Jeffery Street, Gillingham, Kent, ME7 1DA