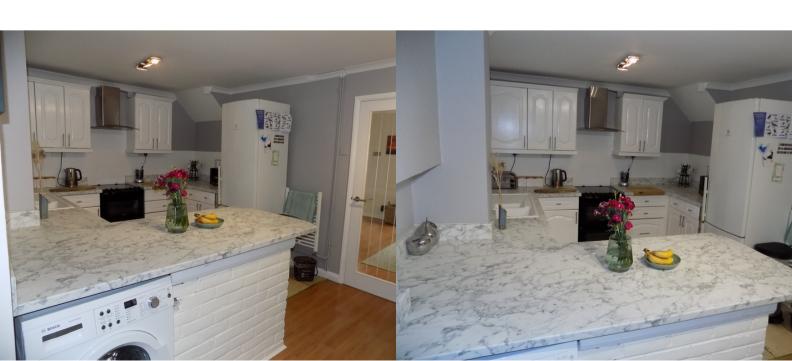

## Kitchen/breakfast room area

9' 9" x 16' 1" (2.97m x 4.90m)

Fitted with a matching range of base and eye level units with worktop space over, 1+1/2 bowl sink unit with tiled splash backs, plumbing for washing machine and dishwasher, gas and electric points for cooker with extractor hood over, heated towel rail, laminate flooring, coving to ceiling, open plan archway to dining area.