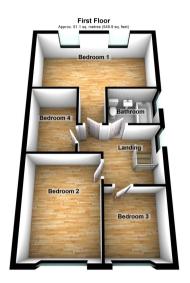

## **ROOM DESCRIPTIONS**

# Landing

Double glazed window to side, single radiator with thermostatic valve, fitted carpet, smoke detector, access to loft, doors to all rooms

### Bedroom 1

9' 7" x 15' 1" (2.92m x 4.60m) plus door recess Two double glazed windows to rear, single radiator with thermostatic valve, fitted carpet, telephone point, TV cable point, coving to

#### Bedroom 2

8' 1" x 13' 2" (2.46m x 4.01m)

Double glazed window to front, double radiator with thermostatic valve, tv cable point, fitted carpet

### Bedroom 3

7' 3" x 9' 3" (2.21m x 2.82m)

Double glazed window to front, single radiator with thermostatic valve, laminate flooring, coving to ceiling, Tv cable point.

### Bedroom 4

6' 5" x 9' 6" (1.96m x 2.90m) Skylight window, radiator, fitted carpet.

#### Bathroom

Fitted with three piece white suite comprising bath with separate shower over, mixer tap and folding glass screen, pedestal wash hand basin in vanity unit and low-level WC, tiled splash backs, heated towel rail, double glazed window to side, vinyl flooring, spotlights.