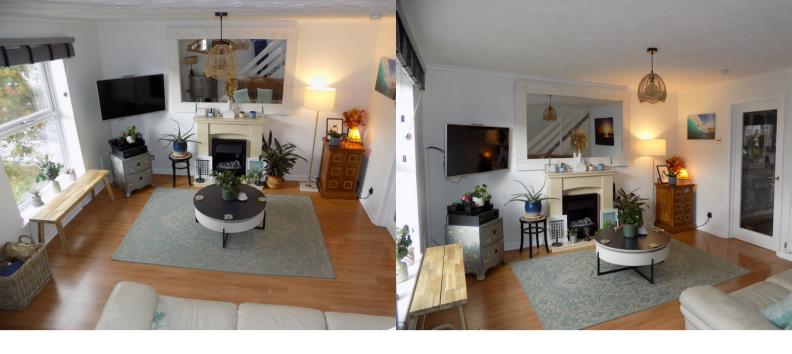

# Lounge

12' 8" x 15' 8" (3.86m x 4.78m)

Double glazed window to front, single radiator with thermostatic valve, laminate flooring, telephone point, TV point, stairs to first floor landing, door to kitchen area