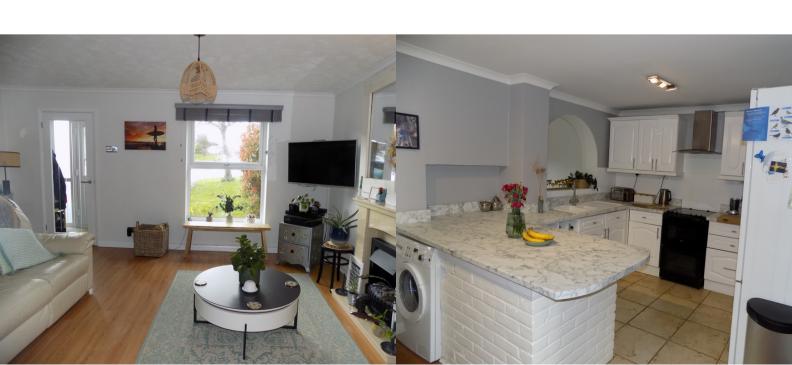

## Kitchen/breakfast room area

9' 9" x 16' 1" (2.97m x 4.90m)

Fitted with a matching range of base and eye level units with worktop space over, 1+1/2 bowl sink unit with tiled splash backs, plumbing for washing machine and dishwasher, gas and electric points for cooker with extractor hood over, heated towel rail, laminate flooring, coving to ceiling, open plan archway to dining area.

## **Dining Area**

10' 3" x 15' 2" (3.12m x 4.62m)

Two double glazed windows to rear, radiator, laminate flooring, Tv cable point, coving to ceiling, double doors to garden