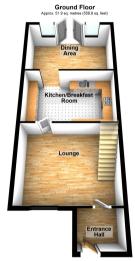

## **ROOM DESCRIPTIONS**

### **Entrance Hall**

Double glazed door to front, door to Lounge

# Lounge

12' 8" x 15' 8" (3.86m x 4.78m)

Double glazed window to front, single radiator with thermostatic valve, laminate flooring, telephone point, TV point, stairs to first floor landing, door to kitchen area

## Kitchen/breakfast room area

9' 9" x 16' 1" (2.97m x 4.90m)

Fitted with a matching range of base and eye level units with worktop space over, 1+1/2 bowl sink unit with tiled splash backs, plumbing for washing machine and dishwasher, gas and electric points for cooker with extractor hood over, heated towel rail, laminate flooring, coving to ceiling, open plan archway to dining area.

## **Dining Area**

10' 3" x 15' 2" (3.12m x 4.62m)

Two double glazed windows to rear, radiator, laminate flooring, Tv cable point, coving to ceiling, double doors to garden