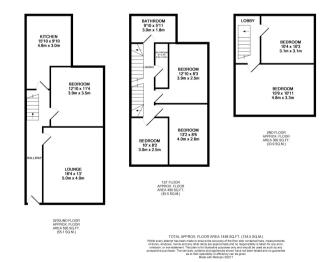

gone!!! Kitchen

Kitchen

Bedroom

Double bedroom

Living-room

Living-room

**First Floor** 

**Bedroom** 

Double bedroom

**Bedroom** 

Double bedroom

**Bedroom** 

Double bedroom

**Bathroom** 

**Bathroom** 

**Second Floor** 

**Bedroom** 

Double bedroom

Bedroom

Double bedroom