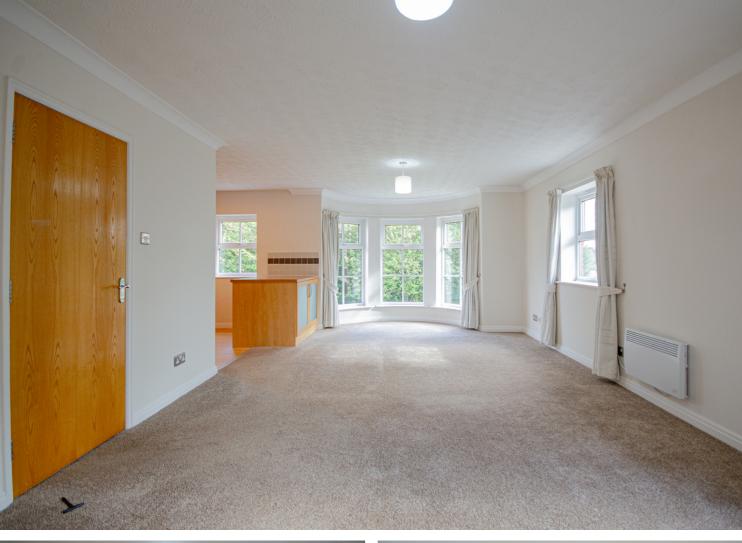

## Description

A spacious and well presented first floor apartment, located on the popular Kingsmead development. The property is well decorated with new carpets and modern fixtures and fittings. Warmed by electric heaters and with PVCu double glazing. Comprises: Secure intercom controlled entrance with staircase to first floor. Entrance hall, large living room with bay window, fully fitted and equipped kitchen, two double bedrooms, en-suite shower room and bathroom. Outside there are communal gardens and there is an allocated parking space and a couple communal visitors spaces.