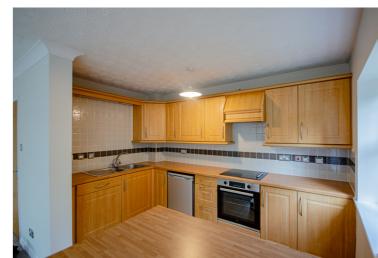

## Description

A spacious and well presented first floor apartment, located on the popular Kingsmead development. The property is well decorated with new carpets and modern fixtures and fittings. Warmed by electric heaters and with PVCu double glazing. Comprises: Secure intercom controlled entrance with staircase to first floor. Entrance hall, large living room with bay window, fully fitted and equipped kitchen, two double bedrooms, en-suite shower room and bathroom. Outside there are communal gardens and there is an allocated parking space and a couple communal visitors spaces.