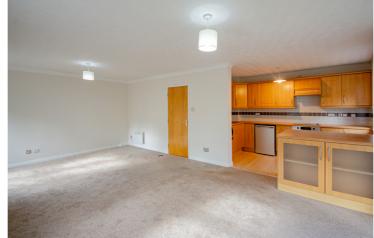

## Description

A spacious and well presented first floor apartment, located on the popular Kingsmead development. The property is well decorated with new carpets and modern fixtures and fittings. Warmed by electric heaters and with PVCu double glazing. Comprises: Secure intercom controlled entrance with staircase to first floor. Entrance hall, large living room with bay window, fully fitted and equipped kitchen, two double bedrooms, en-suite shower room and bathroom. Outside there are communal gardens and there is an allocated parking space and a couple communal visitors spaces.