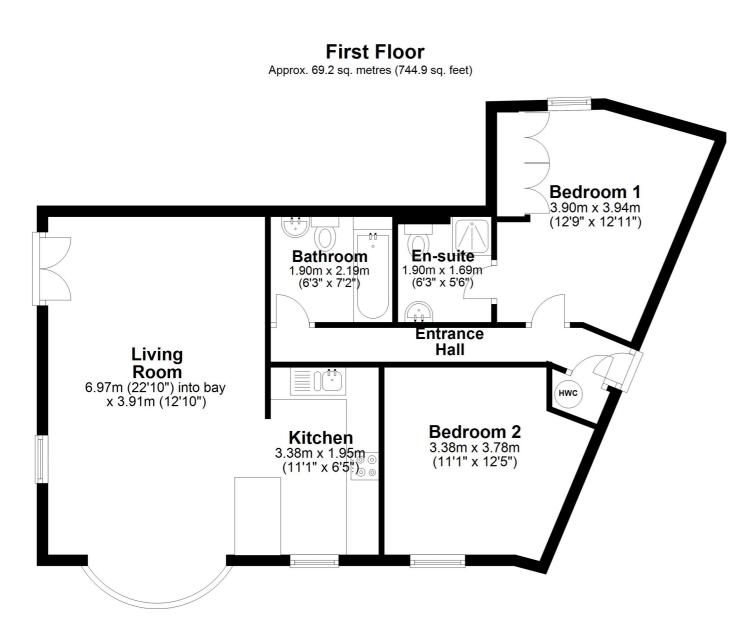

## Description

A spacious and well presented first floor apartment, located on the popular Kingsmead development. The property is well decorated with new carpets and modern fixtures and fittings. Warmed by electric heaters and with PVCu double glazing. Comprises: Secure intercom controlled entrance with staircase to first floor. Entrance hall, large living room with bay window, fully fitted and equipped kitchen, two double bedrooms, en-suite shower room and bathroom. Outside there are communal gardens and there is an allocated parking space and a couple communal visitors spaces.

Location Tenure

EPC Rating: B

Important Notes

Type Here

Total area: approx. 69.2 sq. metres (744.9 sq. feet)

Boomin

These particulars, whilst believed to be accurate are set out as a general outline only for guidance and do not constitute any part of an offer or contract. Intending purchasers should not rely on them as statements of representation of fact, but must satisfy themselves by inspection or otherwise as to their accuracy. All measurements quoted are approximate. We are unable to confirm the working order of any fixtures and fittings including appliances that are included in these particulars. No person in this firms employment has the authority to make or give any representation or warranty in respect of the property.