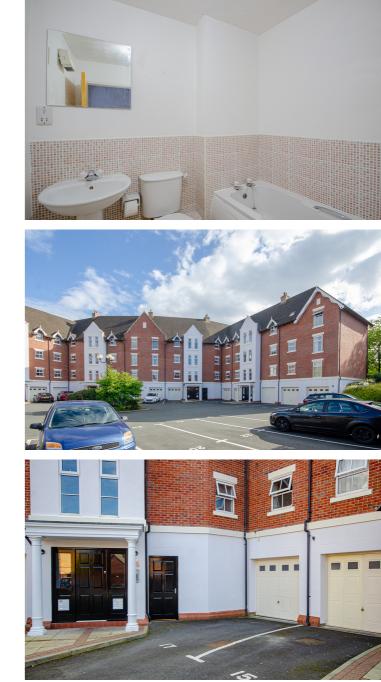

## Description

A spacious and well presented first floor apartment, located on the popular Kingsmead development. The property is well decorated with new carpets and modern fixtures and fittings. Warmed by electric heaters and with PVCu double glazing. Comprises: Secure intercom controlled entrance with staircase to first floor. Entrance hall, large living room with bay window, fully fitted and equipped kitchen, two double bedrooms, en-suite shower room and bathroom. Outside there are communal gardens and there is an allocated parking space and a couple communal visitors spaces.