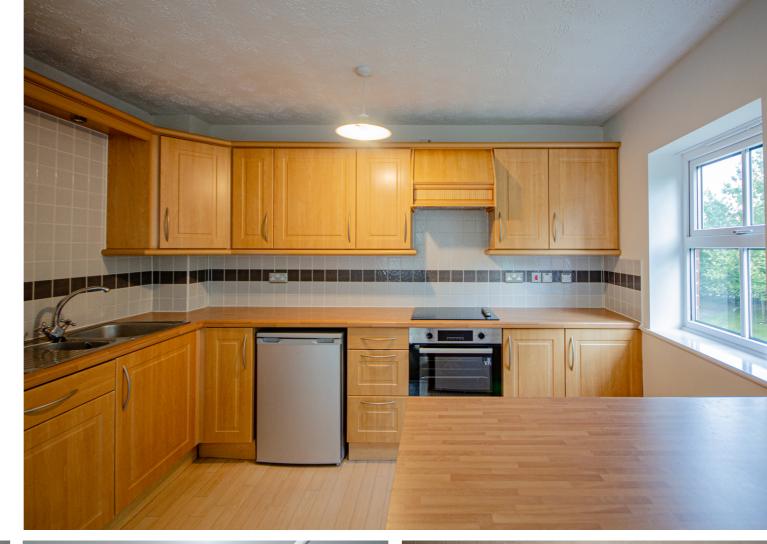

## Description

A spacious and well presented first floor apartment, located on the popular Kingsmead development. The property is well decorated with new carpets and modern fixtures and fittings. Warmed by electric heaters and with PVCu double glazing. Comprises: Secure intercom controlled entrance with staircase to first floor. Entrance hall, large living room with bay window, fully fitted and equipped kitchen, two double bedrooms, en-suite shower room and bathroom. Outside there are communal gardens and there is an allocated parking space and a couple communal visitors spaces.