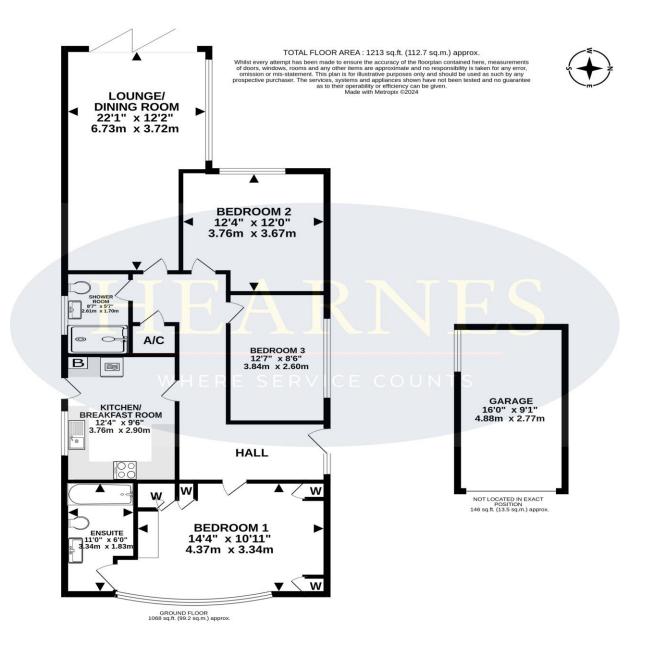

The accommodation comprises three double bedrooms with newly fitted bespoke furniture and stunning en-suite in bedroom one, together with a recently completed main shower room and refitted kitchen, a dual aspect living room with lantern light above the bi-fold doors and additional dining area.

Other benefits include, solid oak doors, gas central heating, double glazing, detached garage and driveway parking for several vehicles.

- Entrance hall, double glazed door, laminate flooring, door to airing cupboard housing hot water tank, hatch to loft, part glazed doors to living room and bedroom three
- Kitchen/breakfast room, newly refitted kitchen comprising a range of white gloss soft close base and wall mounted units with adjoining work tops, larder cupboards housing modern gas boiler, ceramic sink unit with double glazed window above, NEFF oven and grill, inset gas hob and extractor overhead, plumbing for washing machine, space for fridge freezer, retractable spice rack and carousel, double glazed door to side path, inset ceiling spotlights
- Living/dining room, space for table and chairs, wonderful light dual aspect room with double glazed bi-fold doors and a double-glazed lantern light with automatic retractable blind and LED lighting
- Bedroom one, beautifully presented with newly installed range of fitted furniture from Select around the bed recess, double glazed bay window, door to en-suite shower room
- En-suite shower room, stunning refitted suite comprising panelled bath with ceramic tiling and fitted dual shower unit and retractable screen, vanity unit with marble top and inset wash hand basin, low level WC, cupboard units and auto light mirror, chrome heated towel radiator, fitted linen cupboard, contrasting fully tiled walls and flooring
- Bedroom two, double glazed window overlooking rear garden
- Bedroom three, double glazed window to side, bespoke fitted wardrobe with sliding doors
- Shower room, recently re-modernised with stylish white suite comprising dual width walk in shower cubicle, glazed screen, and dual shower, vanity unit with marble top and inset wash hand basin, low level WC, and double-glazed window above, fully tiled ceramic walls and contrasting flooring, chrome heated towel rail

Outside:

- front, the front lawn has been replaced with low maintenance artificial turf, enclosed by dwarf wall, timber fencing and concrete posts whilst the tarmac driveway provides parking for several vehicles to the;
- Detached garage with up and over door, internal power and lighting and personal double-glazed door
- The **rear garden** has been updated with attractive ceramic pavias for low maintenance enclosed by timber fencing, with an ornate side gate.