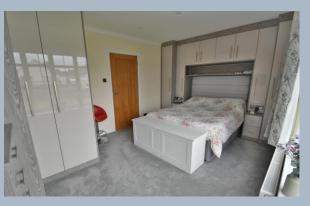

The accommodation comprises three double bedrooms with newly fitted bespoke furniture and stunning en-suite in bedroom one, together with a recently completed main shower room and refitted kitchen, a dual aspect living room with lantern light above the bi-fold doors and additional dining area.

Other benefits include, solid oak doors, gas central heating, double glazing, detached garage and driveway parking for several vehicles.

- Entrance hall, double glazed door, laminate flooring, door to airing cupboard housing hot water tank, hatch to loft, part glazed doors to living room and bedroom three
- Kitchen/breakfast room, newly refitted kitchen comprising a range of white gloss soft close base and wall mounted units with adjoining work tops, larder cupboards housing modern gas boiler, ceramic sink unit with double glazed window above, NEFF oven and grill, inset gas hob and extractor overhead, plumbing for washing machine, space for fridge freezer, retractable spice rack and carousel, double glazed door to side path, inset ceiling spotlights
- Living/dining room, space for table and chairs, wonderful light dual aspect room with double glazed bi-fold doors and a double-glazed lantern light with automatic retractable blind and LED lighting
- Bedroom one, beautifully presented with newly installed range of fitted furniture from Select around the bed recess, double glazed bay window, door to en-suite shower room
- En-suite shower room, stunning refitted suite comprising panelled bath with ceramic tiling and fitted dual shower unit and retractable screen, vanity unit with marble top and inset wash hand basin, low level WC, cupboard units and auto light mirror, chrome heated towel radiator, fitted linen cupboard, contrasting fully tiled walls and flooring
- Bedroom two, double glazed window overlooking rear garden
- Bedroom three, double glazed window to side, bespoke fitted wardrobe with sliding doors
- Shower room, recently re-modernised with stylish white suite comprising dual width walk in shower cubicle, glazed screen, and dual shower, vanity unit with marble top and inset wash hand basin, low level WC, and double-glazed window above, fully tiled ceramic walls and contrasting flooring, chrome heated towel rail