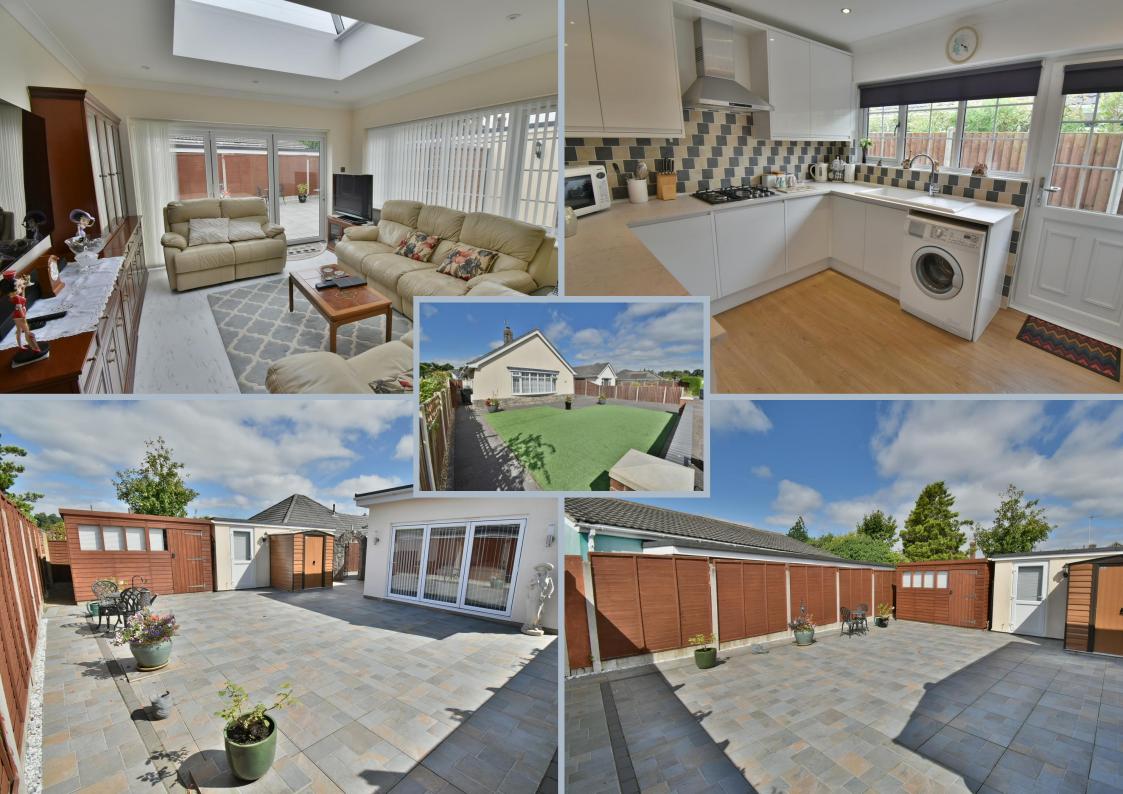

This superbly presented detached bungalow has been subject to extensive modernisation over the past two years to include new kitchen and bathrooms, extended living space with bi-fold doors and re-landscaped gardens for low maintenance.

Outside:

- front, the front lawn has been replaced with low maintenance artificial turf, enclosed by dwarf wall, timber fencing and concrete posts whilst the tarmac driveway provides parking for several vehicles to the;
- Detached garage with up and over door, internal power and lighting and personal double-glazed door
- The **rear garden** has been updated with attractive ceramic pavias for low maintenance enclosed by timber fencing, with an ornate side gate.