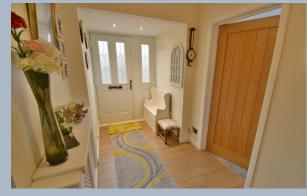

Other benefits include, solid oak doors, gas central heating, double glazing, detached garage and driveway parking for several vehicles.

- Entrance hall, double glazed door, laminate flooring, door to airing cupboard housing hot water tank, hatch to loft, part glazed doors to living room and bedroom three
- Kitchen/breakfast room, newly refitted kitchen comprising a range of white gloss soft close base and wall mounted units with adjoining work tops, larder cupboards housing modern gas boiler, ceramic sink unit with double glazed window above, NEFF oven and grill, inset gas hob and extractor overhead, plumbing for washing machine, space for fridge freezer, retractable spice rack and carousel, double glazed door to side path, inset ceiling spotlights
- Living/dining room, space for table and chairs, wonderful light dual aspect room with double glazed bi-fold doors and a double-glazed lantern light with automatic retractable blind and LED lighting
- Bedroom one, beautifully presented with newly installed range of fitted furniture from Select around the bed recess, double glazed bay window, door to en-suite shower room
- En-suite shower room, stunning refitted suite comprising panelled bath with ceramic tiling and fitted dual shower unit and retractable screen, vanity unit with marble top and inset wash hand basin, low level WC, cupboard units and auto light mirror, chrome heated towel radiator, fitted linen cupboard, contrasting fully tiled walls and flooring
- Bedroom two, double glazed window overlooking rear garden
- Bedroom three, double glazed window to side, bespoke fitted wardrobe with sliding doors
- Shower room, recently re-modernised with stylish white suite comprising dual width walk in shower cubicle, glazed screen, and dual shower, vanity unit with marble top and inset wash hand basin, low level WC, and double-glazed window above, fully tiled ceramic walls and contrasting flooring, chrome heated towel rail