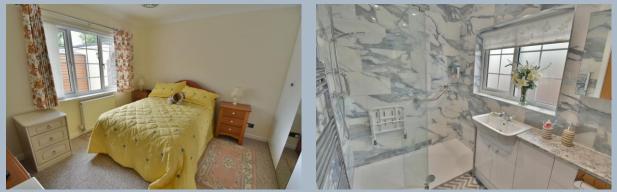

The accommodation comprises three double bedrooms with newly fitted bespoke furniture and stunning en-suite in bedroom one, together with a recently completed main shower room and refitted kitchen, a dual aspect living room with lantern light above the bi-fold doors and additional dining area.

Other benefits include, solid oak doors, gas central heating, double glazing, detached garage and driveway parking for several vehicles.

- Entrance hall, double glazed door, laminate flooring, door to airing cupboard housing hot water tank, hatch to loft, part glazed doors to living room and bedroom three
- Kitchen/breakfast room, newly refitted kitchen comprising a range of white gloss soft close base and wall mounted units with adjoining work tops, larder cupboards housing modern gas boiler, ceramic sink unit with double glazed window above, NEFF oven and grill, inset gas hob and extractor overhead, plumbing for washing machine, space for fridge freezer, retractable spice rack and carousel, double glazed door to side path, inset ceiling spotlights
- Living/dining room, space for table and chairs, wonderful light dual aspect room with double glazed bi-fold doors and a double-glazed lantern light with automatic retractable blind and LED lighting
- Bedroom one, beautifully presented with newly installed range of fitted furniture from Select around the bed recess, double glazed bay window, door to en-suite shower room
- En-suite shower room, stunning refitted suite comprising panelled bath with ceramic tiling and fitted dual shower unit and retractable screen, vanity unit with marble top and inset wash hand basin, low level WC, cupboard units and auto light mirror, chrome heated towel radiator, fitted linen cupboard, contrasting fully tiled walls and flooring
- Bedroom two, double glazed window overlooking rear garden
- Bedroom three, double glazed window to side, bespoke fitted wardrobe with sliding doors
- Shower room, recently re-modernised with stylish white suite comprising dual width walk in shower cubicle, glazed screen, and dual shower, vanity unit with marble top and inset wash hand basin, low level WC, and double-glazed window above, fully tiled ceramic walls and contrasting flooring, chrome heated towel rail