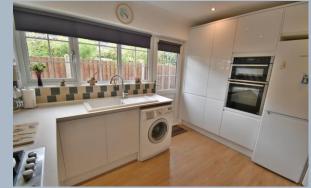

Other benefits include, solid oak doors, gas central heating, double glazing, detached garage and driveway parking for several vehicles.

- Entrance hall, double glazed door, laminate flooring, door to airing cupboard housing hot water tank, hatch to loft, part glazed doors to living room and bedroom three
- Kitchen/breakfast room, newly refitted kitchen comprising a range of white gloss soft close base and wall mounted units with adjoining work tops, larder cupboards housing modern gas boiler, ceramic sink unit with double glazed window above, NEFF oven and grill, inset gas hob and extractor overhead, plumbing for washing machine, space for fridge freezer, retractable spice rack and carousel, double glazed door to side path, inset ceiling spotlights
- Living/dining room, space for table and chairs, wonderful light dual aspect room with double glazed bi-fold doors and a double-glazed lantern light with automatic retractable blind and LED lighting
- Bedroom one, beautifully presented with newly installed range of fitted furniture from Select around the bed recess, double glazed bay window, door to en-suite shower room
- En-suite shower room, stunning refitted suite comprising panelled bath with ceramic tiling and fitted dual shower unit and retractable screen, vanity unit with marble top and inset wash hand basin, low level WC, cupboard units and auto light mirror, chrome heated towel radiator, fitted linen cupboard, contrasting fully tiled walls and flooring
- Bedroom two, double glazed window overlooking rear garden
- Bedroom three, double glazed window to side, bespoke fitted wardrobe with sliding doors
- Shower room, recently re-modernised with stylish white suite comprising dual width walk in shower cubicle, glazed screen, and dual shower, vanity unit with marble top and inset wash hand basin, low level WC, and double-glazed window above, fully tiled ceramic walls and contrasting flooring, chrome heated towel rail