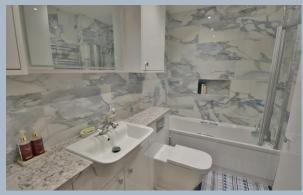

Other benefits include, solid oak doors, gas central heating, double glazing, detached garage and driveway parking for several vehicles.

- Entrance hall, double glazed door, laminate flooring, door to airing cupboard housing hot water tank, hatch to loft, part glazed doors to living room and bedroom three
- Kitchen/breakfast room, newly refitted kitchen comprising a range of white gloss soft close base and wall mounted units with adjoining work tops, larder cupboards housing modern gas boiler, ceramic sink unit with double glazed window above, NEFF oven and grill, inset gas hob and extractor overhead, plumbing for washing machine, space for fridge freezer, retractable spice rack and carousel, double glazed door to side path, inset ceiling spotlights
- Living/dining room, space for table and chairs, wonderful light dual aspect room with double glazed bi-fold doors and a double-glazed lantern light with automatic retractable blind and LED lighting
- Bedroom one, beautifully presented with newly installed range of fitted furniture from Select around the bed recess, double glazed bay window, door to en-suite shower room
- En-suite shower room, stunning refitted suite comprising panelled bath with ceramic tiling and fitted dual shower unit and retractable screen, vanity unit with marble top and inset wash hand basin, low level WC, cupboard units and auto light mirror, chrome heated towel radiator, fitted linen cupboard, contrasting fully tiled walls and flooring
- Bedroom two, double glazed window overlooking rear garden
- Bedroom three, double glazed window to side, bespoke fitted wardrobe with sliding doors
- Shower room, recently re-modernised with stylish white suite comprising dual width walk in shower cubicle, glazed screen, and dual shower, vanity unit with marble top and inset wash hand basin, low level WC, and double-glazed window above, fully tiled ceramic walls and contrasting flooring, chrome heated towel rail