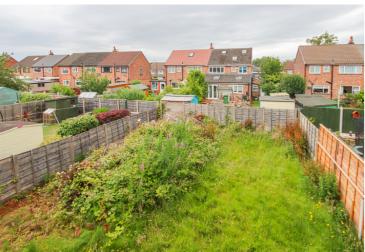

## Cross Knowle View, Davyhulme, M41 8DF

\*\*NO ONWARD CHAIN\*\* - \*\*OFFERING EXCELLENT POTENTIAL TO MODERNISE\*\* - VITALSPACE ESTATE AGENTS are pleased to offer for sale this spacious, THREE BEDROOM semi-detached property, situated within a popular residential area close to both Davyhulme and Woodhouse Road. Located on the ever popular Cross Knowle View in Davyhulme, this property briefly comprises; a welcoming entrance hallway, bay fronted living room which opens into a dining room alongside a fitted kitchen. Access into an integral garage can be found via the kitchen offering scope to convert if required. To the first floor, a shaped landing provides entry into three good sized bedrooms and a two piece bathroom alongside a separate WC. Externally, to the front of the property, a driveway provides off road parking and leads up to the attached, integral garage. To the rear, a mainly lawned enclosed garden can be found with timber fenced boundaries. A paved patio provides ample space for a table and chairs during those summer months. Offered for sale with no onward chain. Contact VitalSpace Estate Agents for further information or to arrange an internal inspection.

## **Features**

- Three bedrooms
- Semi detached property
- No onward chain
- Scope for modernisation
- Desirable location
- Two reception rooms
- Garden and garage
- · Viewing recommended

## Frequently Asked Questions

Tenure: Leasehold, 937 years remaining

How old is the boiler and when was it last inspected? Gas central heating

When was the property last rewired? No

Which way does the garden face? North facing rear garden