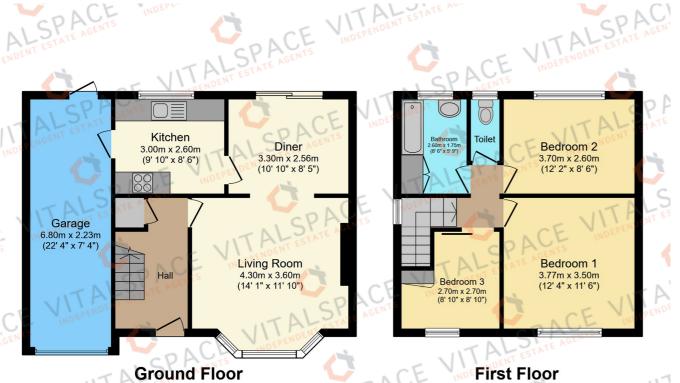

## Cross Knowle View, Davyhulme, M41 8DF

\*\*NO ONWARD CHAIN\*\* - \*\*OFFERING EXCELLENT POTENTIAL TO MODERNISE\*\* - VITALSPACE ESTATE AGENTS are pleased to offer for sale this spacious, THREE BEDROOM semi-detached property, situated within a popular residential area close to both Davyhulme and Woodhouse Road. Located on the ever popular Cross Knowle View in Davyhulme, this property briefly comprises; a welcoming entrance hallway, bay fronted living room which opens into a dining room alongside a fitted kitchen. Access into an integral garage can be found via the kitchen offering scope to convert if required. To the first floor, a shaped landing provides entry into three good sized bedrooms and a two piece bathroom alongside a separate WC. Externally, to the front of the property, a driveway provides off road parking and leads up to the attached, integral garage. To the rear, a mainly lawned enclosed garden can be found with timber fenced boundaries. A paved patio provides ample space for a table and chairs during those summer months. Offered for sale with no onward chain. Contact VitalSpace Estate Agents for further information or to arrange an internal inspection.