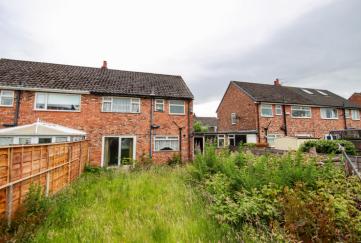

## Cross Knowle View, Davyhulme, M41 8DF

\*\*NO ONWARD CHAIN\*\* - \*\*OFFERING EXCELLENT POTENTIAL TO MODERNISE\*\* - VITALSPACE ESTATE AGENTS are pleased to offer for sale this spacious, THREE BEDROOM semi-detached property, situated within a popular residential area close to both Davyhulme and Woodhouse Road. Located on the ever popular Cross Knowle View in Davyhulme, this property briefly comprises; a welcoming entrance hallway, bay fronted living room which opens into a dining room alongside a fitted kitchen. Access into an integral garage can be found via the kitchen offering scope to convert if required. To the first floor, a shaped landing provides entry into three good sized bedrooms and a two piece bathroom alongside a separate WC. Externally, to the front of the property, a driveway provides off road parking and leads up to the attached, integral garage. To the rear, a mainly lawned enclosed garden can be found with timber fenced boundaries. A paved patio provides ample space for a table and chairs during those summer months. Offered for sale with no onward chain. Contact VitalSpace Estate Agents for further information or to arrange an internal inspection.