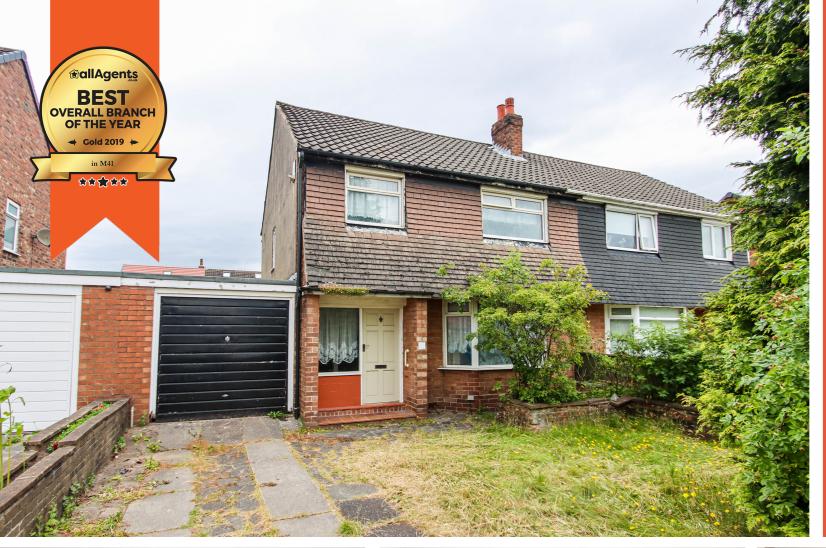

CROSS KNOWLE VIEW DAVYHULME

OFFERS OVER

£280,000

3 BEDROOMS

1 BATHROOM

2 RECEPTIONS

NO CHAIN

## Cross Knowle View, Davyhulme, M41 8DF

\*\*NO ONWARD CHAIN\*\* - \*\*OFFERING EXCELLENT POTENTIAL TO MODERNISE\*\* - VITALSPACE ESTATE AGENTS are pleased to offer for sale this spacious, THREE BEDROOM semi-detached property, situated within a popular residential area close to both Davyhulme and Woodhouse Road. Located on the ever popular Cross Knowle View in Davyhulme, this property briefly comprises; a welcoming entrance hallway, bay fronted living room which opens into a dining room alongside a fitted kitchen. Access into an integral garage can be found via the kitchen offering scope to convert if required. To the first floor, a shaped landing provides entry into three good sized bedrooms and a two piece bathroom alongside a separate WC. Externally, to the front of the property, a driveway provides off road parking and leads up to the attached, integral garage. To the rear, a mainly lawned enclosed garden can be found with timber fenced boundaries. A paved patio provides ample space for a table and chairs during those summer months. Offered for sale with no onward chain. Contact VitalSpace Estate Agents for further information or to arrange an internal inspection.