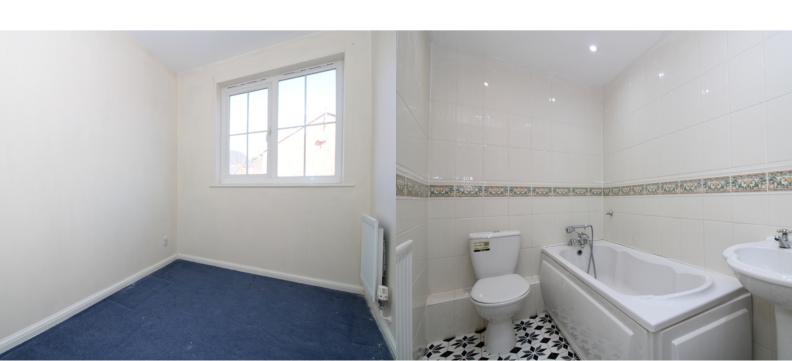

#### **FAMILY BATHROOM**

Bathroom comprising of bath, wash hand basin and toilet.