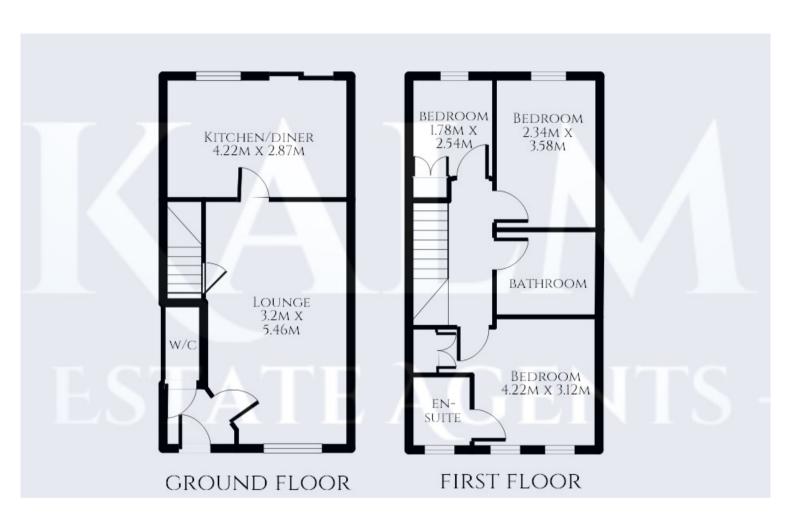

# **GROUND FLOOR**

#### LOUNGE/DINER

05.46m x 03.20m (17' 11" x 10' 6")

Window to the front aspect, stairs leading to the first floor with storage underneath. Door to kitchen.

# KITCHEN/DINER

4.22m x 2.87m (13' 10" x 9' 5")

Fitted kitchen comprising a range of wall and base units with worksurface over.

Fridge/freezer, washing machine, oven and gas hob. Space for dining table with French doors leading to the garden.

# FIRST FLOOR

# **BEDROOM ONE**

4.19m x 3.12m (13' 9" x 10' 3")

Double bedroom with window to front aspect, fitted wardrobe and door leading to en-suite.

#### **BEDROOM TWO**

Double bedroom with window to rear aspect, fitted wardrobe.

#### **BEDROOM THREE**

2.54m x 1.78m (8' 4" x 5' 10")

Single bedroom with fitted wardrobe and window to the rear aspect.

#### **FAMILY BATHROOM**

Bathroom comprising of bath, wash hand basin and toilet.