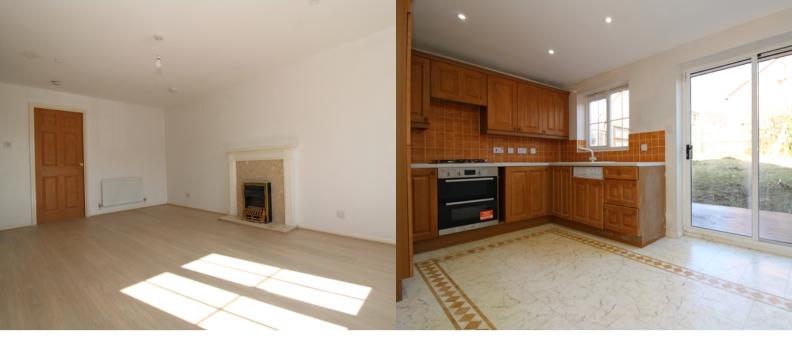

#### LOUNGE/DINER

05.46m x 03.20m (17' 11" x 10' 6")

Window to the front aspect, stairs leading to the first floor with storage underneath. Door to kitchen.

# KITCHEN/DINER

4.22m x 2.87m (13' 10" x 9' 5")

Fitted kitchen comprising a range of wall and base units with worksurface over.

Fridge/freezer, washing machine, oven and gas hob. Space for dining table with French doors leading to the garden.