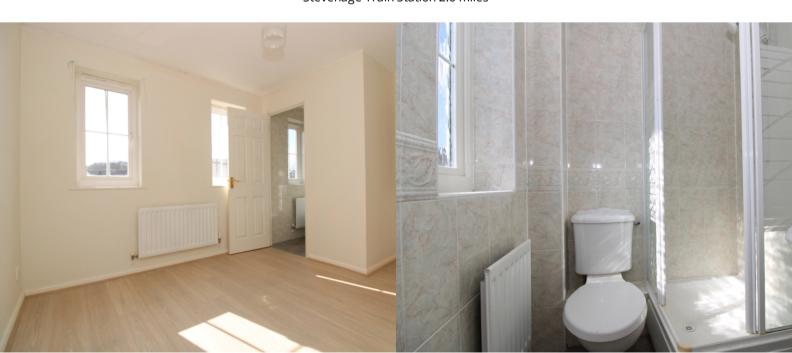

# **BEDROOM ONE**

4.19m x 3.12m (13' 9" x 10' 3")

Double bedroom with window to front aspect, fitted wardrobe and door leading to en-suite.

#### **BEDROOM TWO**

Double bedroom with window to rear aspect, fitted wardrobe.

#### **BEDROOM THREE**

2.54m x 1.78m (8' 4" x 5' 10")

Single bedroom with fitted wardrobe and window to the rear aspect.

#### **FAMILY BATHROOM**

Bathroom comprising of bath, wash hand basin and toilet.