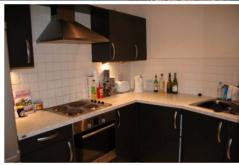

## Catalpa Court, Hither Green Lane, London, SE13 6TG

£1,300 PCM

A smart two bedroomed first floor Piazza facing apartment boasting excellent proportions. Set in the heart of Hither Green this property features balcony, two bedrooms, en-suite bathroom, modern kitchen open plan to reception and further bathroom. Amenities include on site Tesco Express, gym and concierge. Offered unfurnished.