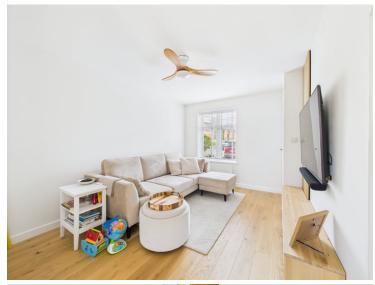

#### **Ground Floor**

**Entrance Hall** 

Living Room

14'8" x 12'11" MAX (4.47m x 3.94m)