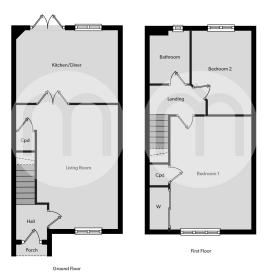

#### Floorplans

#### **Ground Floor**

**Entrance Hall** 

Living Room

14'8" x 12'11" MAX (4.47m x 3.94m)

#### Kitchen/Diner

12' 10" x 9' 2" (3.91m x 2.79m)

#### First Floor

Landing

#### **Bedroom One**

10' 9" x 9' 9" (3.28m x 2.97m)

#### **Bedroom Two**

11' 3" x 7' 10" (3.43m x 2.39m)

#### Bathroom