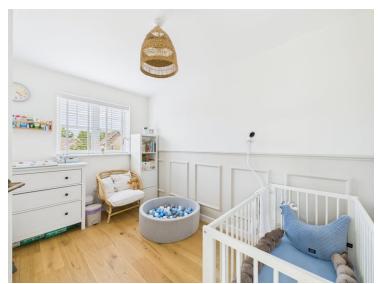

#### **Bedroom One**

10' 9" x 9' 9" (3.28m x 2.97m)

#### **Bedroom Two**

11' 3" x 7' 10" (3.43m x 2.39m)