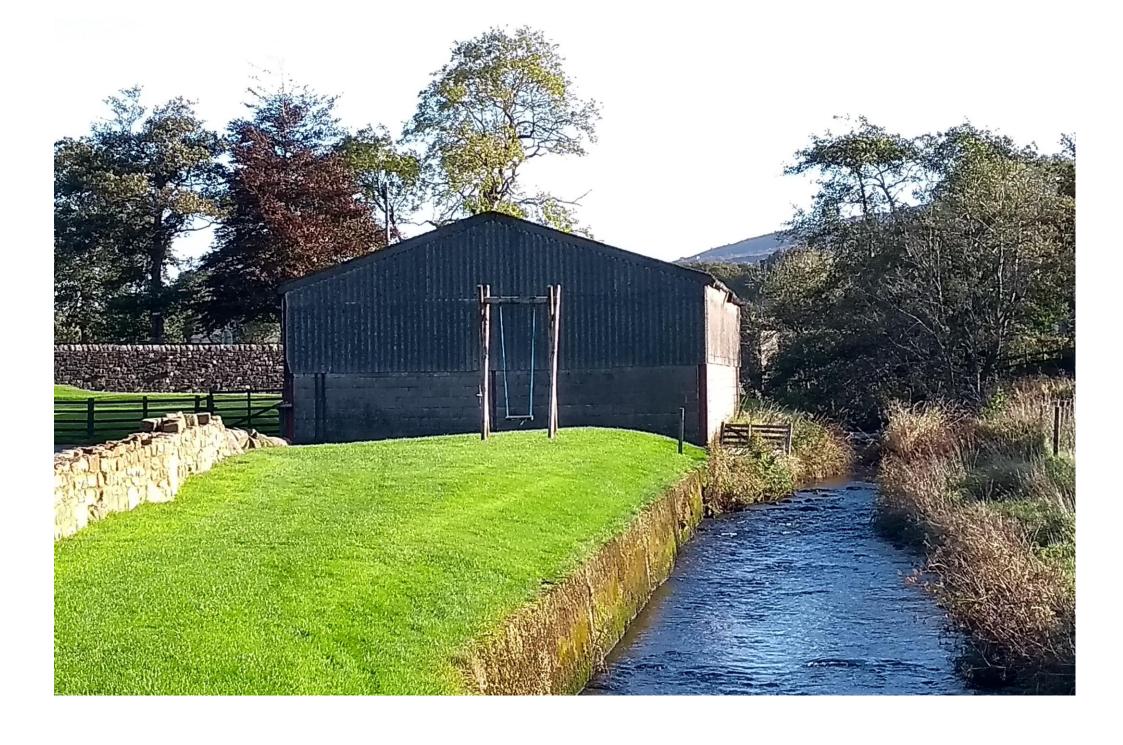

## CONDER MILL FARM BUILDING & CROFT (hatched blue on the plan attached) Wyresdale Road, Quernmore, Lancaster, LA2 9EE

Price: £75,000 Region

Comprising a detached contemporary general purpose farm building 14.5m x 9.8m approx..Set in circa 0.25 acre croft bounded on the easterly side by the River Conder.