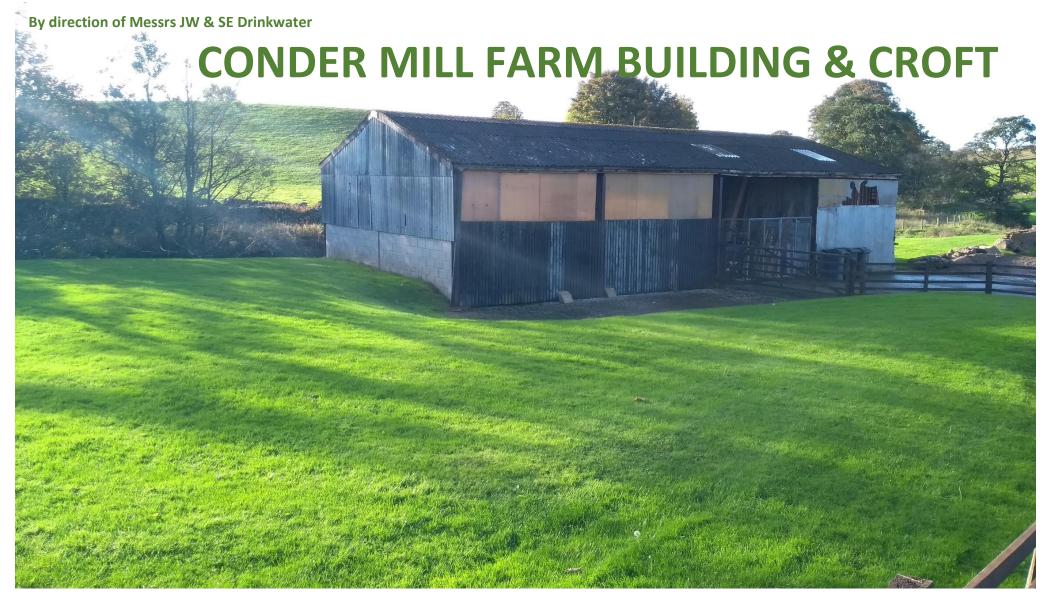

## CONDER MILL FARM BUILDING & CROFT (hatched blue on the plan attached) Wyresdale Road, Quernmore, Lancaster, LA2 9EE

Price: £75,000 Region

Comprising a detached contemporary general purpose farm building 14.5m x 9.8m approx..Set in circa 0.25 acre croft bounded on the easterly side by the River Conder.