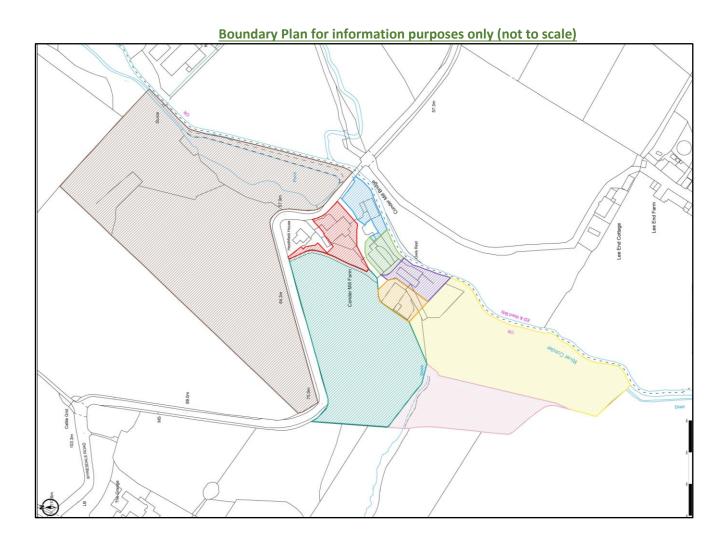

## CONDER MILL FARM BUILDING & CROFT (hatched blue on the plan attached) Wyresdale Road, Quernmore, Lancaster, LA2 9EE

Price: £75,000 Region

Comprising a detached contemporary general purpose farm building 14.5m x 9.8m approx..Set in circa 0.25 acre croft bounded on the easterly side by the River Conder.