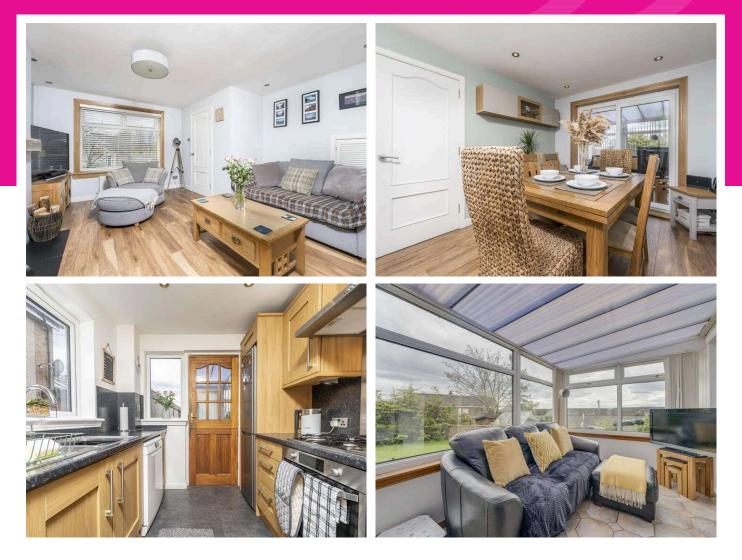

## Spruce Grove, Dunfermline, KY11 8AE

Working harder for you

3 bedrooms

2 public

1 bathrooms

- + A well-presented three bedroom detached villa situated within the ever-popular Pitcorthie area of Dunfermline
- + An ideal family home with amenities close to hand including various primary schools, secondary schooling, shops and leisure facilities. Excellent for dog walking, and walking distance from Pitreavie Golf Club
- + Transport links include the M90 motorway as well as various railway stations within Dunfermline and nearby Inverkeithing and Rosyth
- + Large driveway with parking for several cars
- + Entrance vestibule leading to bright, spacious lounge leading to dining room
- + Galley style kitchen with a range of storage options and space for white
- + goods
- + Conservatory overlooking mostly laid to lawn rear gardens
- + Two double bedrooms and a third single bedroom
- + Family bathroom with three piece suite and shower over the bat
- + Detached garage and driveway with parking for several cars
- + Gas central heating and double glazing
- + Rarely available on the market, viewing comes highly recommended

| Living Room | 4.10 m x 4.10 m / 13'5" x 13'5"  | Bedroom 3    | 3.20 m x 2.30 m / 10'6" x 7'7"   |
|-------------|----------------------------------|--------------|----------------------------------|
| Dining Room | 3.60 m x 2.70 m / 11'10" x 8'10" | Bathroom     | 1.90 m x 1.80 m / 6'3" x 5'11"   |
| Kitchen     | 3.60 m x 2.30 m / 11'10" x 7'7"  | Conservatory | 3.90 m x 2.40 m / 12'10" x 7'10" |
| Bedroom 1   | 3.50 m x 3.00 m / 11'6" x 9'10"  |              |                                  |
| Bedroom 2   | 4.10 m x 2.60 m / 13'5" x 8'6"   |              |                                  |