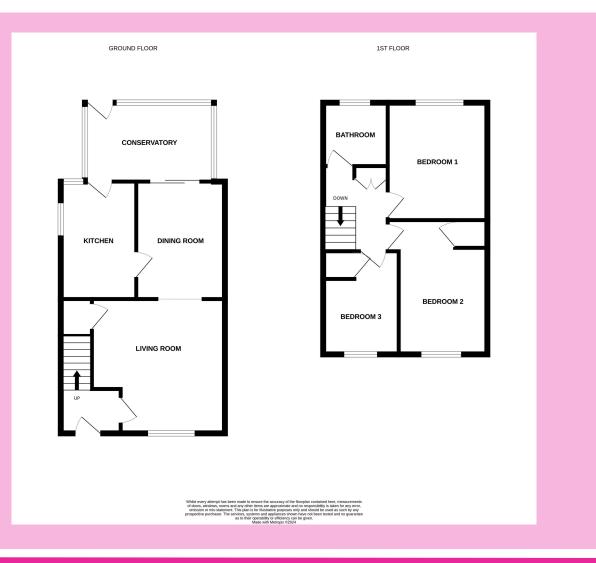

| Living Room | 4.10 m x 4.10 m / 13'5" x 13'5"  | Bedroom 3    | 3.20 m x 2.30 m / 10'6" x 7'7"   |
|-------------|----------------------------------|--------------|----------------------------------|
| Dining Room | 3.60 m x 2.70 m / 11'10" x 8'10" | Bathroom     | 1.90 m x 1.80 m / 6'3" x 5'11"   |
| Kitchen     | 3.60 m x 2.30 m / 11'10" x 7'7"  | Conservatory | 3.90 m x 2.40 m / 12'10" x 7'10" |
| Bedroom 1   | 3.50 m x 3.00 m / 11'6" x 9'10"  |              |                                  |
| Bedroom 2   | 4.10 m x 2.60 m / 13'5" x 8'6"   |              |                                  |