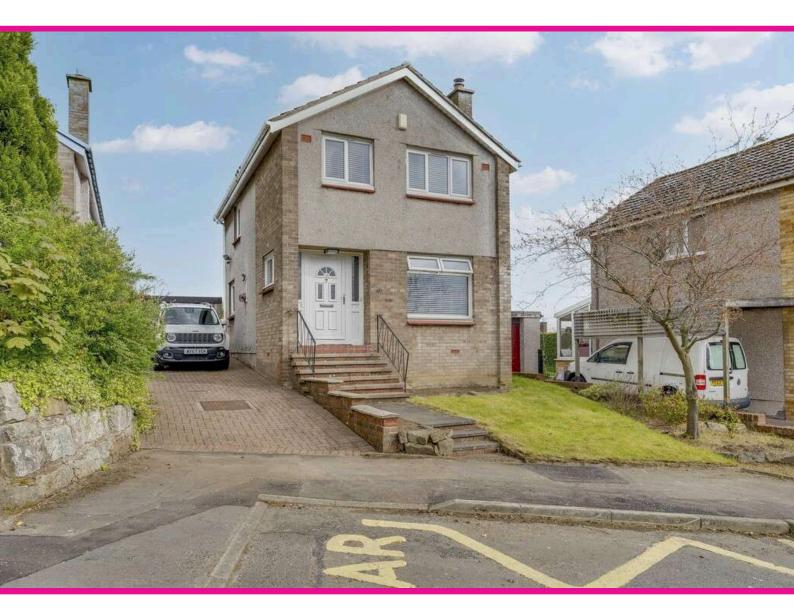

## Spruce Grove, Dunfermline, KY11 8AE

Working harder for you

3 bedrooms

2 public

1 bathrooms

- + A well-presented three bedroom detached villa situated within the ever-popular Pitcorthie area of Dunfermline
- + An ideal family home with amenities close to hand including various primary schools, secondary schooling, shops and leisure facilities. Excellent for dog walking, and walking distance from Pitreavie Golf Club
- + Transport links include the M90 motorway as well as various railway stations within Dunfermline and nearby Inverkeithing and Rosyth
- + Large driveway with parking for several cars
- + Entrance vestibule leading to bright, spacious lounge leading to dining room
- + Galley style kitchen with a range of storage options and space for white
- + goods
- + Conservatory overlooking mostly laid to lawn rear gardens
- + Two double bedrooms and a third single bedroom
- + Family bathroom with three piece suite and shower over the bat
- + Detached garage and driveway with parking for several cars
- + Gas central heating and double glazing
- + Rarely available on the market, viewing comes highly recommended