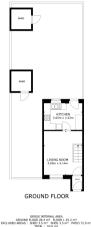

### **Ground Floor**

### Floor Plan

Matterport

#### Lounge

**First Floor** 

Floor Plan

GROSS INTERNAL AREA
GROUND FLOOR 28.4 m² FLOOR 1.25.2 m²
CCLUDED AREAS : SHED 3.5 m² SHED 3.5 m² PATIO 72.9 m²

Matterport

Tel: 01302 247754 Email: info@thepropertyhive.co.uk Web: www.thepropertyhive.co.uk