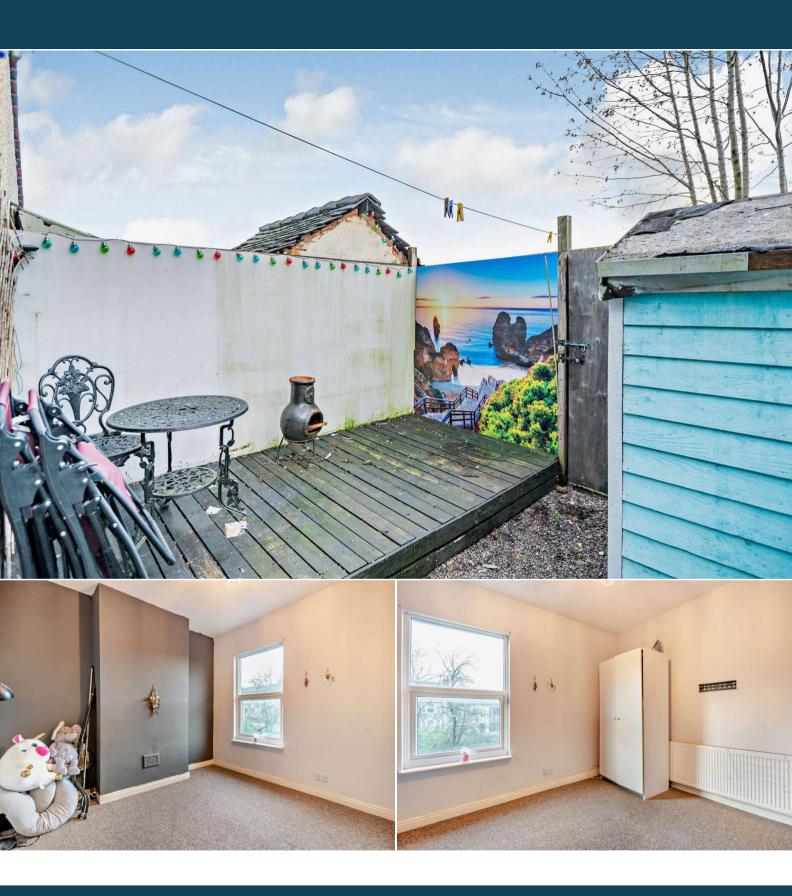

The interior of this beautifully presented property comprises a spacious living room, rear dining room, fitted kitchen and family bathroom on the ground floor. The first floor consists of two bedrooms. The exterior boasts an enclosed rear yard with decking area, perfect for enjoying the summer months.