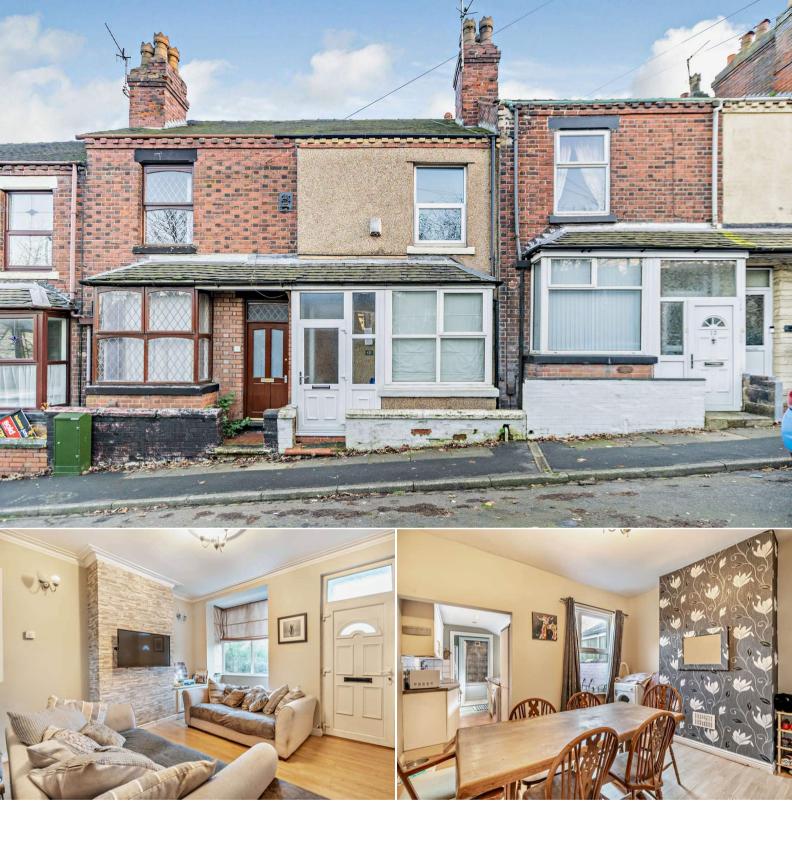

## Wolstern Road Stoke-on-Trent

Bettermove are delighted to welcome to the market this charming two bedroom terraced house in Longton.

The property benefits from double glazing and gas central heating throughout. The council tax band is A.

The interior of this beautifully presented property comprises a spacious living room, rear dining room, fitted kitchen and family bathroom on the ground floor. The first floor consists of two bedrooms. The exterior boasts an enclosed rear yard with decking area, perfect for enjoying the summer months.

Situated in the popular town of Longton, the property is close to a number of amenities, including supermarkets, shops, restaurants and pubs. Transport connections can be found from the A50, A520, A52, Longton and Stoke-on-Trent railway stations.