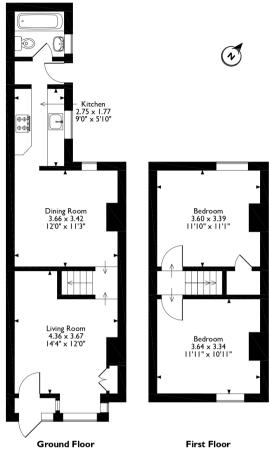

## Wolstern Road, Stoke-on-Trent, Staffordshire Approximate Gross Internal Area 70 Sq M/753 Sq Ft

lease note that the location of doors, windows and other items are approximate and this floorplan is to be used for illustrative