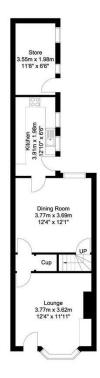

Ground Floor 47 sq m/505.90 sq ft Approx. First Floor 39 sq m/419.79 sq ft Approx.

Whilst every attempt has been made to ensure the accuracy of the floor plan contained here, no responsibility is taken for incorrect measurements of doors, windows, appliances and rooms or any error, omission or misstatement. Exterior and interior walls are drawn to scale based on interior measurements. Any figure given is for initial guidance only and should not be relied on as a basis of valuation. The plans are for marketing purposes only and should only be used as such.

No guarantee is given on the accuracy of the told square footinger interierage if quoted on this plan.

Tenure & Charges: Freehold- Vacant possession will be given upon completion