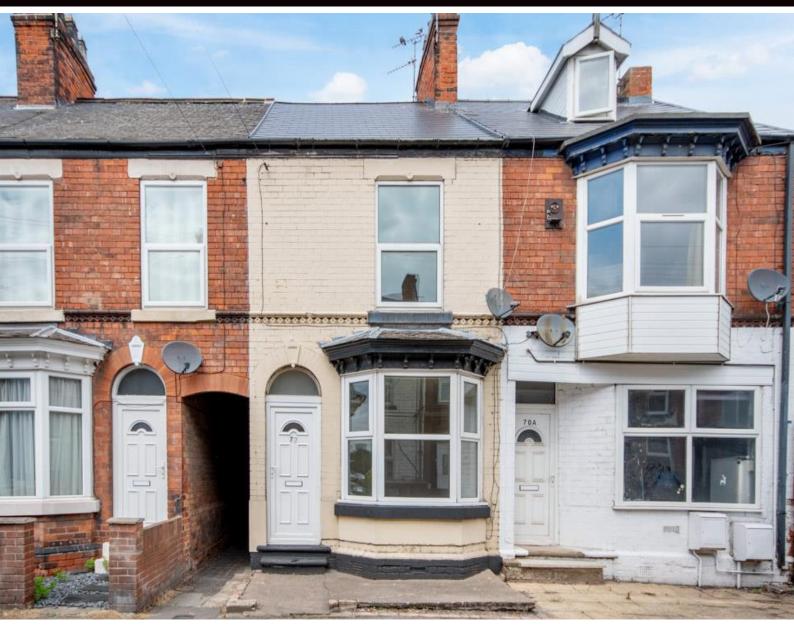

#### **Albert Road**

## Retford

Deceptively Spacious TWO DOUBLE BEDROOM Mid Terrace

#### **Property Overview**

- \*\*NO UPWARD CHAIN\*\*
- TWO RECEPTION ROOMS
- Benefitting from a Brand New Roof
- Recently Redecorated & Boasting New Flooring Throughout
- Laid to Lawn Rear Garden & Patio Area with Handy Outdoor Store
- Coveniently Located in the Heart of Retford
- A Brief Walk from Everyday Amenities, Leisure Facilities, Restaurants & Schools for All Age Groups
- Council Tax Band: A EPC Rating: D

A great opportunity to acquire a deceptively spacious TWO DOUBLE BEDROOM mid terrace, benefitting from a brand new roof. Recently redecorated and boasting new flooring throughout, the traditional living accommodation briefly comprises of a lounge, dining room, kitchen, first floor landing, master bedroom, second double bedroom and a family bathroom. Outside and to the rear resides a partially bound laid to lawn space and patio area, alongside a handy outdoor store equipped with power and lighting. Conveniently located in the heart of Retford, the property is just a brief walk from everyday amenities, leisure facilities, restaurants, and excellent road and rail links. Thrumpton Primary Academy and Retford Oaks Academy, having most recently achieved good Ofsted ratings, are both within easy reach.