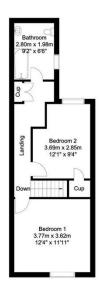

Ground Floor 47 sq m/505.90 sq ft Approx. First Floor 39 sq m/419.79 sq ft Approx.

Whilst every attempt has been made to ensure the accuracy of the floor plan contained here, no responsibility is taken for incorrect measurements of doors, windows, appliances and rooms or any error, omission or misstatement. Exterior and interior walls are drawn to scale based on interior measurements. Any figure given is for initial guidance only and should not be relied on as a basis of valuation. The plans are for marketing purposes only and should only be used as such.

No guarantee is given on the accuracy of the told square footinger interierage if quoted on this plan.

Tenure & Charges: Freehold- Vacant possession will be given upon completion