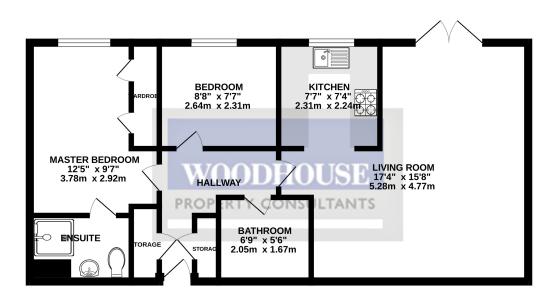

The apartment is set on the ground floor and benefits from allocated parking. The Apartment has a spacious Lounge, Kitchen, Family Bathroom and 2 x Double Bedrooms (with the Master En-suite).

Winnipeg Way is in the ever-popular Canada Fields Development. Situated between the amenities of Cheshunt and Broxbourne, there is also Brookfield Shopping Centre and the A10 / M25 close by. Contact Woodhouse to arrange a viewing to see for yourself what this apartment has to offer you!

ROOM DESCRIPTIONS

## **GROUND FLOOR**

Whilst every attemp has been made to ensure the accuracy of the floorplan contained here, measurements of doors, windows, nooms and any other litera are approximate and no responsibility is taken for any error, omission or mis-statement. This plan is for illustrative purposes only and should be used as such by any prospective purchaser. The services, systems and applicance shown have no thee tested and no guarantee as to their operability or efficiency can be given. Made with Mergoys C6205