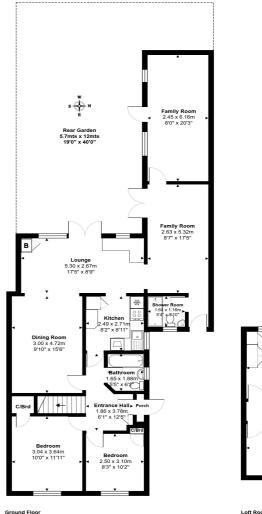

#### **Key Features**

EASY ACCESS TO HEATHROW AIRPORT & LOCAL MOTORWAY **NETWORKS NO ONWARD CHAIN EXTENSIVE OFF-STREET PARKING** SPACIOUS FLEXIBLE ACCOMODATION **TWO BATH/SHOWER ROOMS** 

Loft Room

Total Area: 134.9 m<sup>2</sup> ... 1452 ft ents are approximate and for display purposes only.