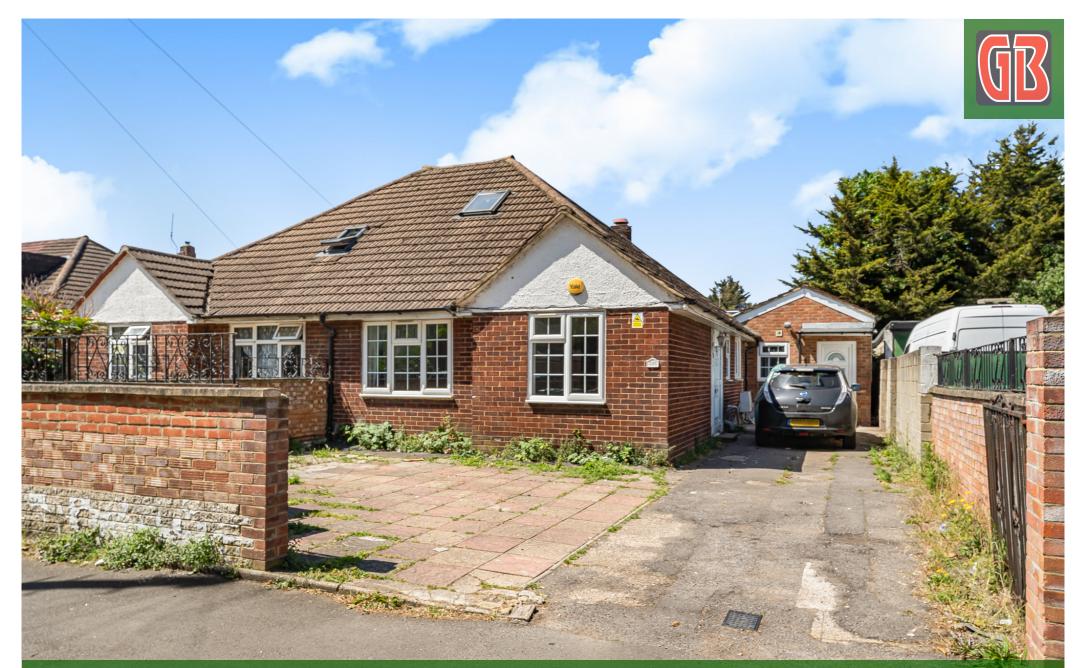

237 Clare Road, Staines-upon-Thames, Surrey. TW19 7EF. 4 Bedroom Semi-Detached Bungalow - £525,000 Freehold

### 4 Bedroom Semi-Detached Bungalow - £525,000 Freehold

SPACIOUS FOUR BEDROOM SEMI-DETACHED PROPERTY SITUATED ALONG THIS MUCH SOUGHT AFTER ROAD IDEALLY LOCATED FOR EASY ACCESS TO BOTH STAINES & ASHFORD TOWN CENTRES, LOCAL **MOTORWAY NETWORKS & HEATHROW AIRPORT. The property benefits from** a wealth of flexible spacious accommodation including lounge, kitchen/diner, family room, four/five bedrooms, two bath/shower rooms, low maintenance rear garden and extensive off-street parking. No Onward Chain. Viewings Highly Recommended!