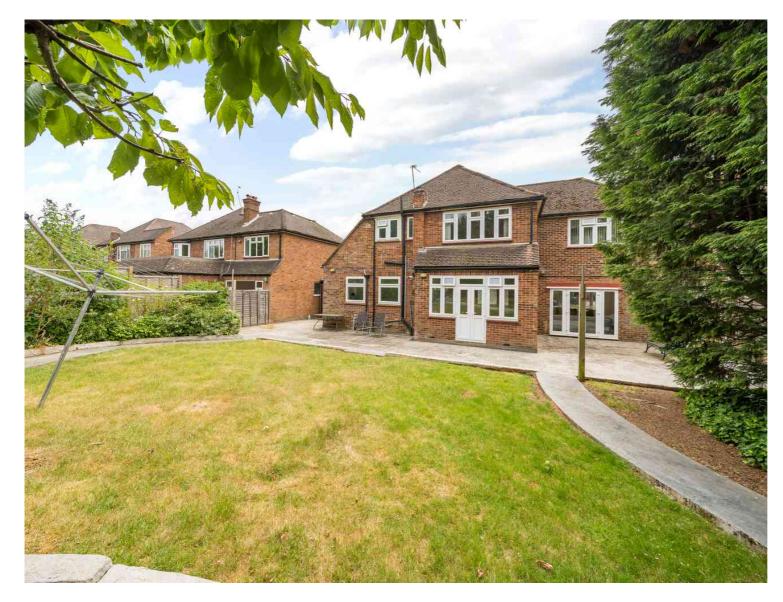

The first floor comprises of a landing, four double bedrooms, a family bathroom/wc and a second bathroom/wc which is en suite to the master bedroom.

There is a superbly maintained, mature rear garden with patio area and lawned areas with borders to three sides.