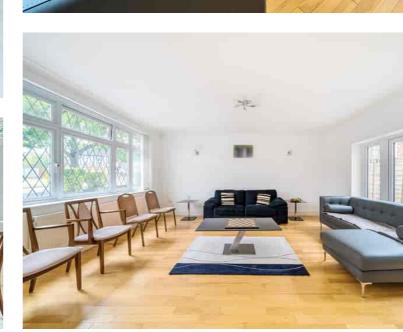

The accommodation comprises of a large entrance/reception room and would be ideal as a music room as the current owners used to have a piano in this area for many years. There are three further intercommunicating reception rooms and a large fully fitted kitchen and a downstairs guest cloakroom.