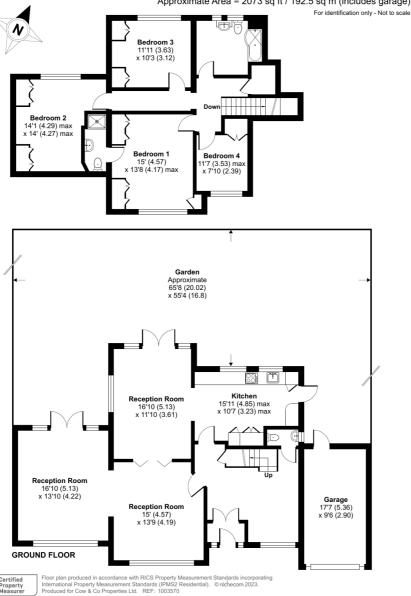

## Pangbourne Drive, Stanmore, HA7

Approximate Area = 2073 sq ft / 192.5 sq m (includes garage)

Tel: 0208 065 0010 Email: thehub@cowandco-london.com Web: cowandco-london.com

Agents note: All measurements are approximate and whilst every attempt has been made to ensure accuracy they are for general guidance only and must not be relied on. The fixture and fittings referred to have not been tested and therefore no guarantee can be given that they are in working order. Internal photographs are reproduced for general information and it must not be inferred that any item shown is included with the property.