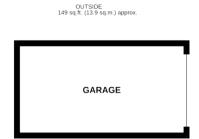

## Newlyn Way Portsmouth

Bettermove are proud to present this 3 bedroom end of terrace house in Port Solent available with no forward chain.

The property benefits from double glazing, electric heating throughout and has off street parking available via the driveway and single garage. The council tax band is E. The annual service charge is approximately £1,300.

TOTAL FLOOR AREA: 1292 sq.ft. (120.0 sq.m.) approx.

Whilst every attempt has been made to ensure the accuracy of the floorpian contained here, measurements of doors, windows, rooms and any other items are approximate and no responsibility is taken for any error, omission or mis-statement. This plan is for illustrative purposes only and should be used as such by any prospective purchaser. The services, systems and appliances shown have not been tested and no guarantee as to their orbality or efficiency can be given.