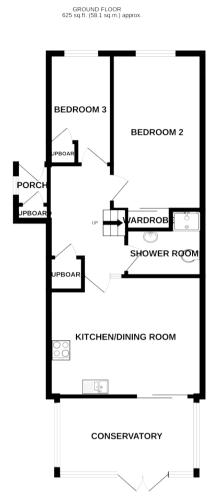

The interior of this well presented property comprises a spacious kitchen with dining area and access to the conservatory, 2 bedrooms and a shower room on the ground floor. The first floor consists the reception room with access to the private balcony, the mast bedroom and the family bathroom. The exterior boasts a private rear garden, perfect for enjoying the summer months.

TOTAL FLOOR AREA: 1292 sq.ft. (120.0 sq.m.) approx.

Whilst every attempt has been made to ensure the accuracy of the floorpian contained here, measurements of doors, windows, rooms and any other items are approximate and no responsibility is taken for any error, omission or mis-statement. This plan is for illustrative purposes only and should be used as such by any prospective purchaser. The services, systems and appliances shown have not been tested and no guarantee as to their orbality or efficiency can be given.