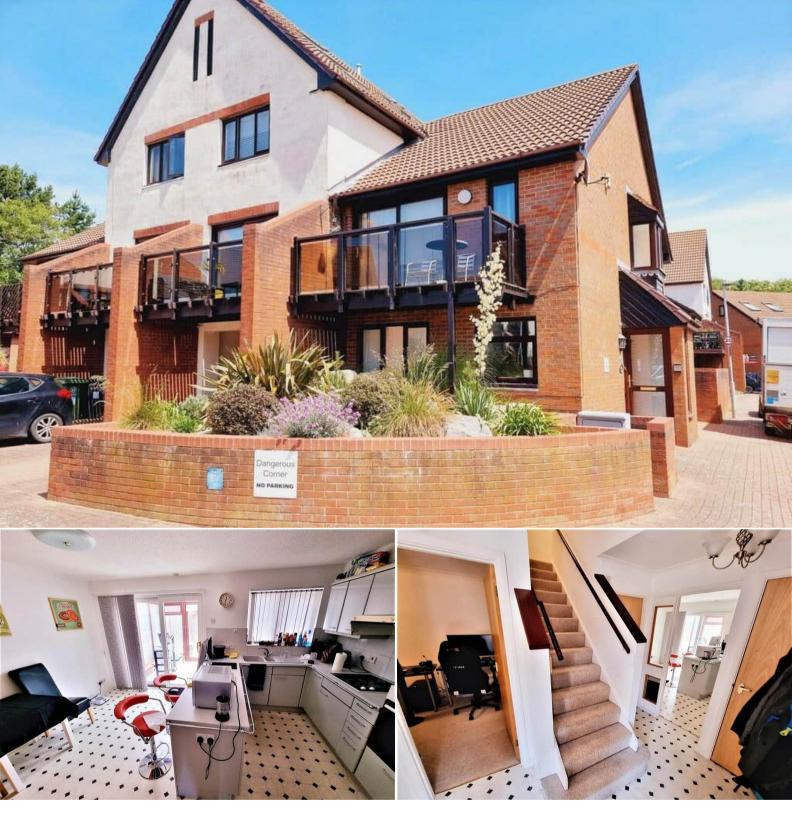

## Newlyn Way Portsmouth

Bettermove are proud to present this 3 bedroom end of terrace house in Port Solent available with no forward chain.

The property benefits from double glazing, electric heating throughout and has off street parking available via the driveway and single garage. The council tax band is E. The annual service charge is approximately £1,300.

The interior of this well presented property comprises a spacious kitchen with dining area and access to the conservatory, 2 bedrooms and a shower room on the ground floor. The first floor consists the reception room with access to the private balcony, the mast bedroom and the family bathroom. The exterior boasts a private rear garden, perfect for enjoying the summer months.