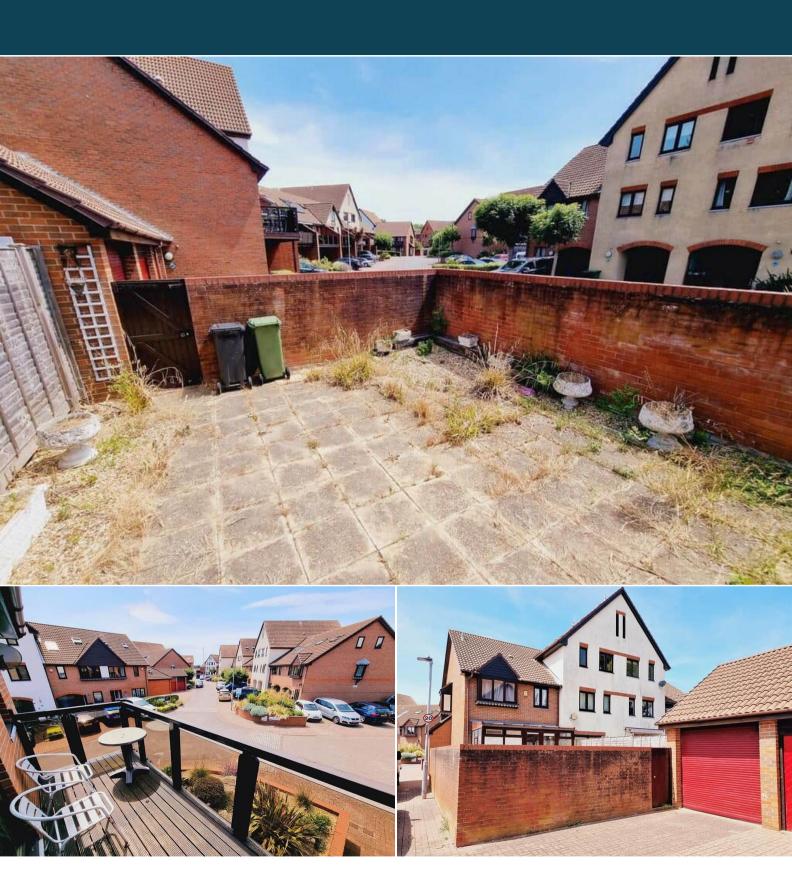

## Newlyn Way Portsmouth

Bettermove are proud to present this 3 bedroom end of terrace house in Port Solent available with no forward chain.

The property benefits from double glazing, electric heating throughout and has off street parking available via the driveway and single garage. The council tax band is E. The annual service charge is approximately £1,300.

The interior of this well presented property comprises a spacious kitchen with dining area and access to the conservatory, 2 bedrooms and a shower room on the ground floor. The first floor consists the reception room with access to the private balcony, the mast bedroom and the family bathroom. The exterior boasts a private rear garden, perfect for enjoying the summer months.