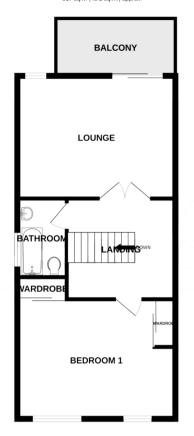

The interior of this well presented property comprises a spacious kitchen with dining area and access to the conservatory, 2 bedrooms and a shower room on the ground floor. The first floor consists the reception room with access to the private balcony, the mast bedroom and the family bathroom. The exterior boasts a private rear garden, perfect for enjoying the summer months.

TOTAL FLOOR AREA: 1292 sq.ft. (120.0 sq.m.) approx.

Whilst every attempt has been made to ensure the accuracy of the floorpian contained here, measurements of doors, windows, rooms and any other items are approximate and no responsibility is taken for any error, omission or mis-statement. This plan is for illustrative purposes only and should be used as such by any prospective purchaser. The services, systems and appliances shown have not been tested and no guarantee as to their orbality or efficiency can be given.