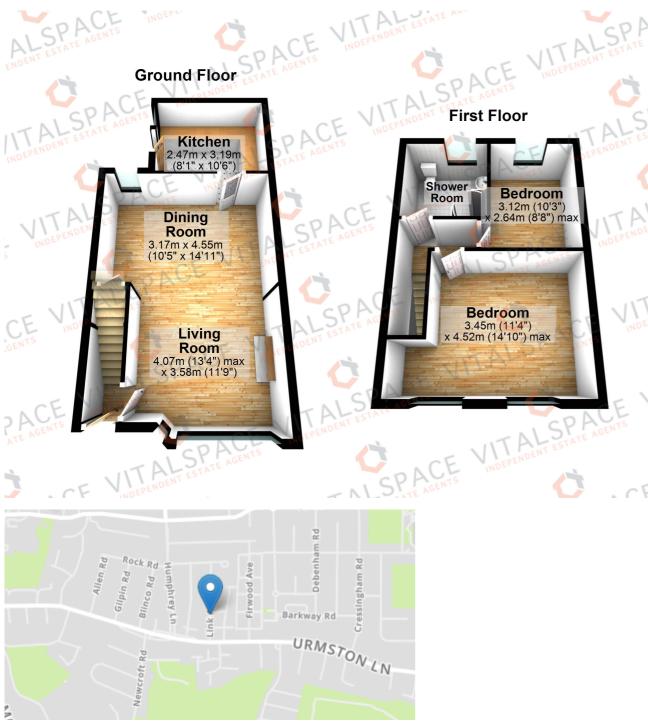

## Link Avenue, Urmston, M41 9NJ

\*\*VIDEO TOUR\*\* - VitalSpace Estate Agents are pleased to offer for sale an immaculately presented, conveniently located TWO BEDROOM semi detached property situated on a quiet Urmston cul-de-sac. Located within close proximity to both Urmston and Stretford as well as major transport links this attractive property would be best suited to a first time purchaser. In brief the attractive accommodation comprises; entrance hallway, through living dining room and a modern fitted kitchen. Stairs rise to the first floor level where a shaped landing provides entry into two well proportioned bedrooms and a contemporary three piece shower room. The property is warmed by gas central heating and is fully uPVC double glazed. Externally to the front there is a walled palisade whilst to the rear there is a mainly lawned garden with a gravel area and timber fenced boundaries. Positioned equidistant to both Urmston and Stretford town centre's and is within walking distance to Humphrey Park train station. This home is presented to the highest of standards making viewing essential. Contact VitalSpace Estate Agents for further information.