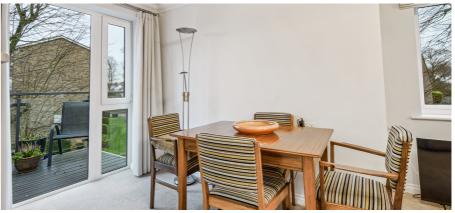

The bedroom has a walk in wardrobe with shelving and hanging rails, the shower room is just off the hallway and has a refitted shower cubicle.

The main living space is larger than normal and due to the extra two side windows, offers a light and airy feel to what is already a good sized room. Directly off here is the balcony which would accommodate two chairs and a small table allowing for daytime relaxation or a glass of wine in the evening sun.