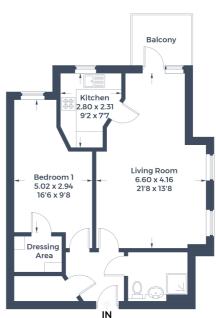

£415,000 Leasehold

This plan is for layout guidance only. Not drawn to scale unless stated. Windows and door openings are approximate. Whilst every care is taken in the preparation of this plan, please check all dimensions, shapes and compass bearings before making any decisions reliant upon them.