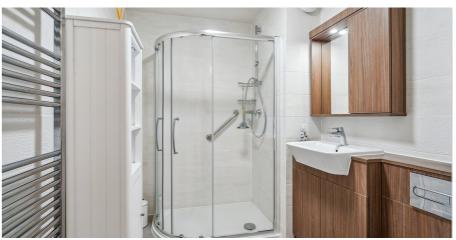

The bedroom has a walk in wardrobe with shelving and hanging rails, the shower room is just off the hallway and has a refitted shower cubicle.

The main living space is larger than normal and due to the extra two side windows, offers a light and airy feel to what is already a good sized room. Directly off here is the balcony which would accommodate two chairs and a small table allowing for daytime relaxation or a glass of wine in the evening sun.