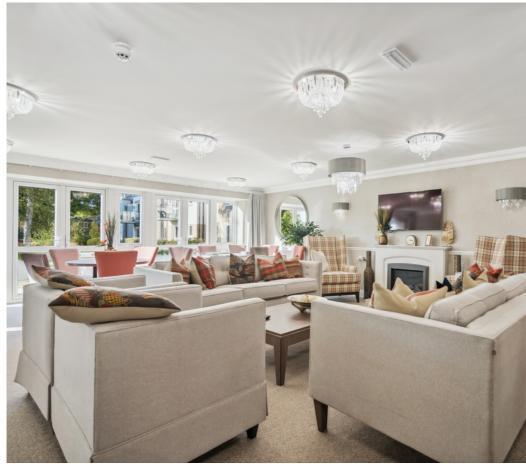

© CJ Property Marketing Produced for Stonegate Estates

- One Bedroom Apartment
- Walk in Wardrobe
- Shower Room
- Storeroom
- Dual Aspect Living Room
- Corner Location
- Balcony
- Very Well Presented
- Residents Lounge & Coffee Bar
- Communal Gardens