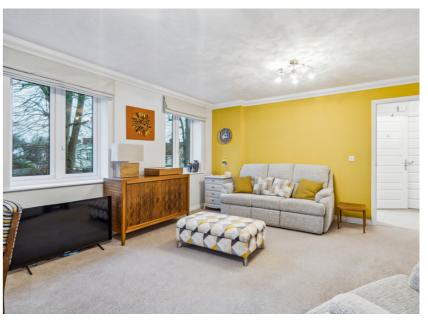

The bedroom has a walk in wardrobe with shelving and hanging rails, the shower room is just off the hallway and has a refitted shower cubicle.

The main living space is larger than normal and due to the extra two side windows, offers a light and airy feel to what is already a good sized room. Directly off here is the balcony which would accommodate two chairs and a small table allowing for daytime relaxation or a glass of wine in the evening sun.