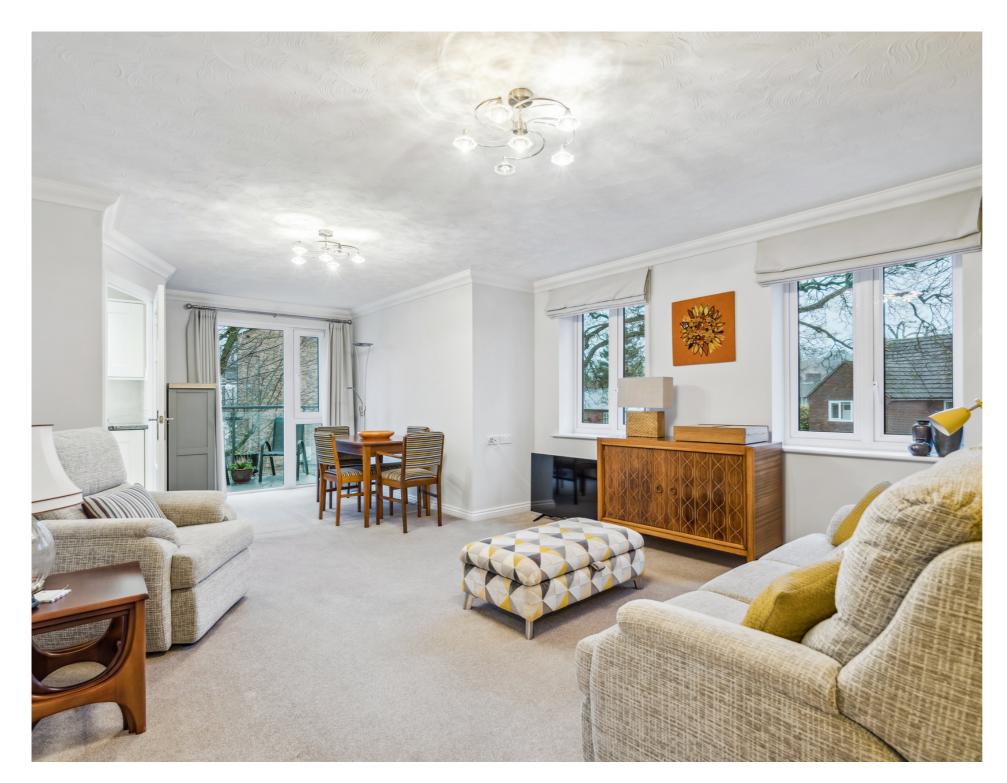

## **Property Description**

Situated on the outskirts of the town centre and within easy access to the local shops and restaurants is this modern, well presented one bedroom retirement apartment.

Located on the first floor of this delightful development, the apartment enjoys a corner location which offers a dual aspect from the living room and a balcony with views over the communal gardens.

The bedroom has a walk in wardrobe with shelving and hanging rails, the shower room is just off the hallway and has a refitted shower cubicle.

The main living space is larger than normal and due to the extra two side windows, offers a light and airy feel to what is already a good sized room. Directly off here is the balcony which would accommodate two chairs and a small table allowing for daytime relaxation or a glass of wine in the evening sun.