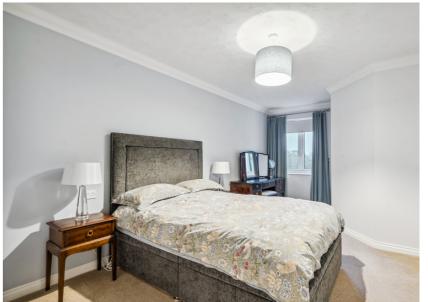

The bedroom has a walk in wardrobe with shelving and hanging rails, the shower room is just off the hallway and has a refitted shower cubicle.

The main living space is larger than normal and due to the extra two side windows, offers a light and airy feel to what is already a good sized room. Directly off here is the balcony which would accommodate two chairs and a small table allowing for daytime relaxation or a glass of wine in the evening sun.