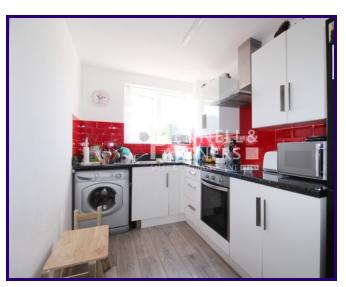

Adjacent to the open-plan lounge area is a modern, well-appointed kitchen area perfect for culinary enthusiasts and those who love to entertain. The kitchen features sleek countertops, and integrated appliances that make cooking a delight.

## Open Plan Kitchen Area

2m x 3.2m (6' 7" x 10' 6")