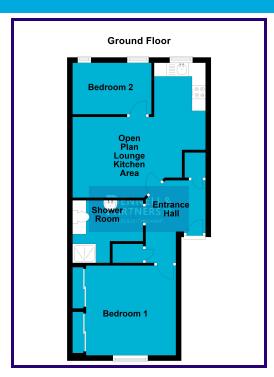

## First Floor

#### **Entrance Hall**

# **Open Plan Lounge Area**

3.1m x 3m (10' 2" x 9' 10")

## Open Plan Kitchen Area

2m x 3.2m (6' 7" x 10' 6")

## Bedroom One

3.0m x 3.3m (9' 10" x 10' 10")

## **Bedroom Two**

2.9m x 1.9m (9' 6" x 6' 3")

## **Shower Room**