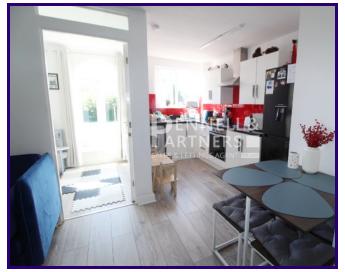

Adjacent to the open-plan lounge area is a modern, well-appointed kitchen area perfect for culinary enthusiasts and those who love to entertain. The kitchen features sleek countertops, and integrated appliances that make cooking a delight.

## Open Plan Kitchen Area

2m x 3.2m (6' 7" x 10' 6")